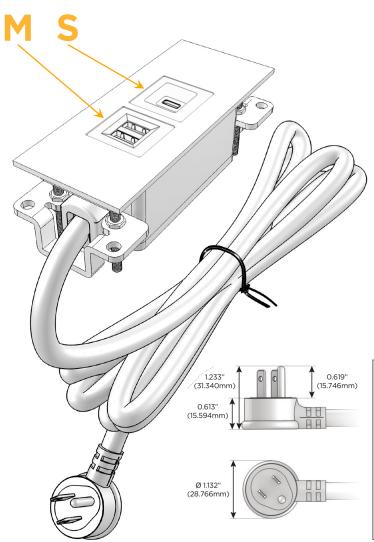

#### AC POWER & DATA CONNECTIVITY SOLUTION

M-POWER-2TG1-MS-G1ATP

Distributed by

Mormax Company, Inc.
8 Westchester Plaza

Elmsford, NY 10523

**⊗** ∑| <

914-699-0101 sales@mormax.com

mormax.com

### Plug:

Supplied with Low Profile Flat 45° Angle 120 VAC Plug

Optional Standard Straight 120 VAC Plug

Optional Straight 120 VAC Pass-through Plug

- · CLEAN, COMPACT DESIGN
- STREAMLINED
- LOW PROFILE
- SIDE-EXITING CORDS
- PLUG & PLAY
- 6' AC CORD & PLUG (FLAT PLUG STANDARD)
- CUSTOMIZABLE CONFIGURATIONS AND FINISHES
- UL LISTED FOR MOUNTING IN FURNITURE
- 15A

### AC POWER & DATA CONNECTIVITY SOLUTION

M-POWER-2TG1-MS-G1ATP

Distributed by

Mormax Company, Inc.

 $\mathcal{C}$ 

914-699-0101

8 Westchester Plaza Elmsford, NY 10523 sales@mormax.com
mormax.com

Specs: