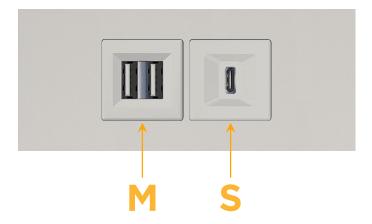

### **Module/Port Options:**

- A Tamper Resistant AC Receptacle
- E USB-A & USB-C (20W)
- M Double USB-A (Fast Charging Ports 18W)
- H HDMI
- 6 CAT 6
- 12 RJ 12
- X Switched AC
- Y 3-Way Switch (Low Voltage)
- V USB-C (45W High Speed Charging Port)
- S USB-C (25W High Speed Charging Port)
- R Switched AC (Rocker Switch)
- **D** Dimmer Switch

# **Modules/Ports:**

- M Double USB-A (Fast Charging Ports 18W)
- S USB-C (25W High Speed Charging Port)