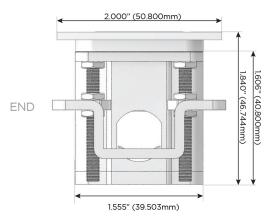

### Plug:

Supplied with Low Profile Flat 45° Angle 120 VAC Plug

Optional Standard Straight 120 VAC Plug

Optional Straight 120 VAC Pass-through Plug

- · CLEAN, COMPACT DESIGN
- STREAMLINED
- LOW PROFILE
- SIDE-EXITING CORDS
- PLUG & PLAY
- 6' AC CORD & PLUG (FLAT PLUG STANDARD)
- CUSTOMIZABLE CONFIGURATIONS AND FINISHES
- UL LISTED FOR MOUNTING IN FURNITURE
- 15A