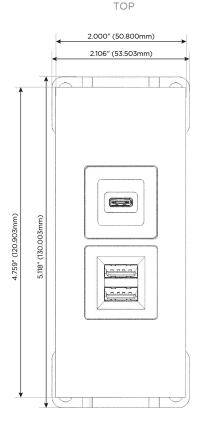

# **Modules/Ports:**

- M Double USB-A (Fast Charging Ports 18W)
- S USB-C (25W High Speed Charging Port)