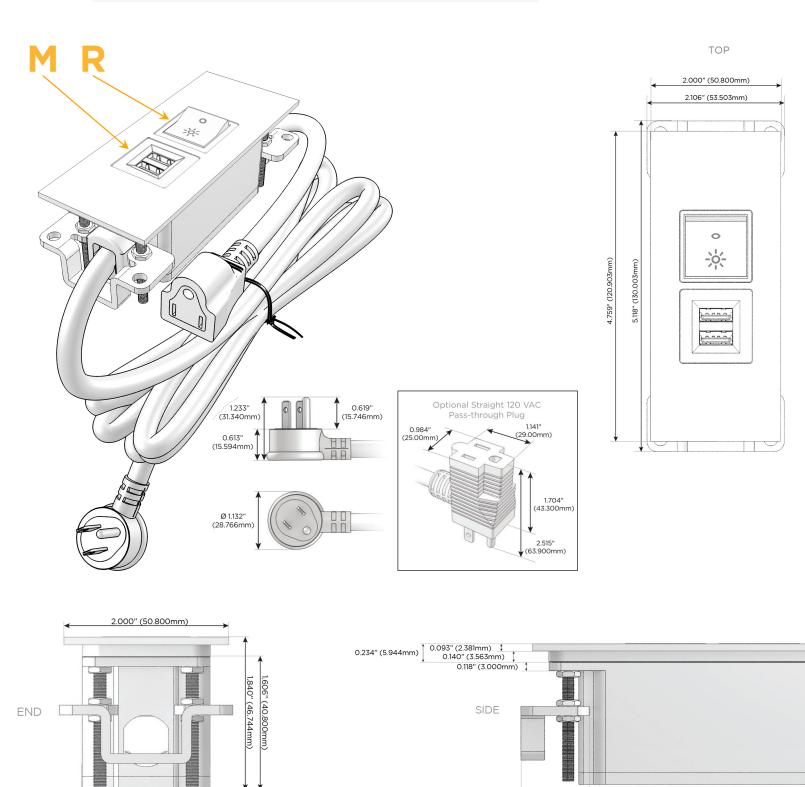

#### Plug:

Supplied with Low Profile Flat 45° Angle 120 VAC Plug

**Optional Standard Straight 120 VAC Plug** 

Optional Straight 120 VAC Pass-through Plug

- CLEAN, COMPACT DESIGN
- STREAMLINED
- LOW PROFILE
- SIDE-EXITING CORDS
- **PLUG & PLAY**
- 6' AC CORD & PLUG (FLAT PLUG STANDARD)
- CUSTOMIZABLE CONFIGURATIONS AND FINISHES
- UL LISTED FOR MOUNTING IN FURNITURE
- 15A

# AC POWER & DATA CONNECTIVITY SOLUTION

M-POWER-2TG1-MR-G1ATP

Specs:

## Modules/Ports:

- M Double USB-A (Fast Charging Ports 18W)
- R Switched AC (Rocker Switch)

Distributed by

Mormax Company, Inc. 8 Westchester Plaza Elmsford, NY 10523

1.555" (39.503mm)

© 2024 Metro Light & Power, LLC. All rights reserved. US Patent No(s) 10,841,990; 10,847,959; other Patents Pending Metro Light & Power, LLC | 11 Smith St Englewood, NJ 07631 | T: 201-416-4160 | F: 208-979-4613 | info@metrolightandpower.com | www.metrolightandpower.com

0.905" (23.000mm)