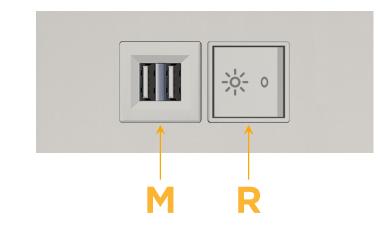

## Modules/Ports:

- M Double USB-A (Fast Charging Ports 18W)
- R Switched AC (Rocker Switch)

Distributed by

Mormax Company, Inc. 8 Westchester Plaza Elmsford, NY 10523

1.555" (39.503mm)

© 2024 Metro Light & Power, LLC. All rights reserved. US Patent No(s) 10,841,990; 10,847,959; other Patents Pending Metro Light & Power, LLC | 11 Smith St Englewood, NJ 07631 | T: 201-416-4160 | F: 208-979-4613 | info@metrolightandpower.com | www.metrolightandpower.com