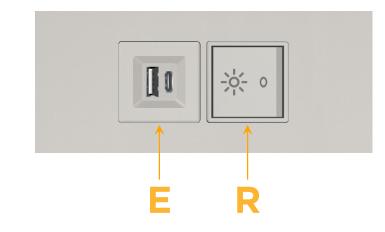

### Module/Port Options:

- A Tamper Resistant AC Receptacle
- E USB-A & USB-C (20W)
- M Double USB-A (Fast Charging Ports 18W)
- H HDMI
- 6 CAT 6
- 12 RJ 12
- X Switched AC
- Y 3-Way Switch (Low Voltage)
- V USB-C (45W High Speed Charging Port)
- S USB-C (25W High Speed Charging Port)
- R Switched AC (Rocker Switch)
- D Dimmer Switch

# AC POWER & DATA CONNECTIVITY SOLUTION

Modules/Ports:

USB-A & USB-C (20W)

Switched AC (Rocker Switch)

M-POWER-2TG1-ER-G1ATP

Е

R

Specs: