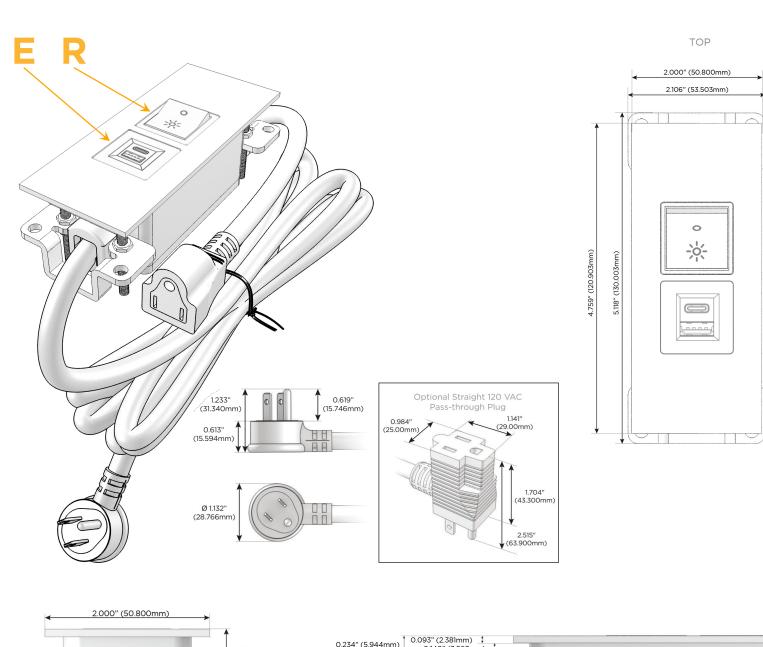

### Module/Port Options:

- A Tamper Resistant AC Receptacle
- E USB-A & USB-C (20W)
- M Double USB-A (Fast Charging Ports 18W)
- H HDMI
- 6 CAT 6
- 12 RJ 12
- X Switched AC
- Y 3-Way Switch (Low Voltage)
- V USB-C (45W High Speed Charging Port)
- S USB-C (25W High Speed Charging Port)
- R Switched AC (Rocker Switch)
- D Dimmer Switch

#### Plug:

Supplied with Low Profile Flat 45° Angle 120 VAC Plug

**Optional Standard Straight 120 VAC Plug** 

Optional Straight 120 VAC Pass-through Plug

- CLEAN, COMPACT DESIGN
- STREAMLINED
- LOW PROFILE
- SIDE-EXITING CORDS
- PLUG & PLAY
- 6' AC CORD & PLUG (FLAT PLUG STANDARD)
- CUSTOMIZABLE CONFIGURATIONS AND FINISHES
- UL LISTED FOR MOUNTING IN FURNITURE
- 15A

# AC POWER & DATA CONNECTIVITY SOLUTION

Modules/Ports:

USB-A & USB-C (20W)

Switched AC (Rocker Switch)

M-POWER-2TG1-ER-G1ATP

Е

R

Specs: