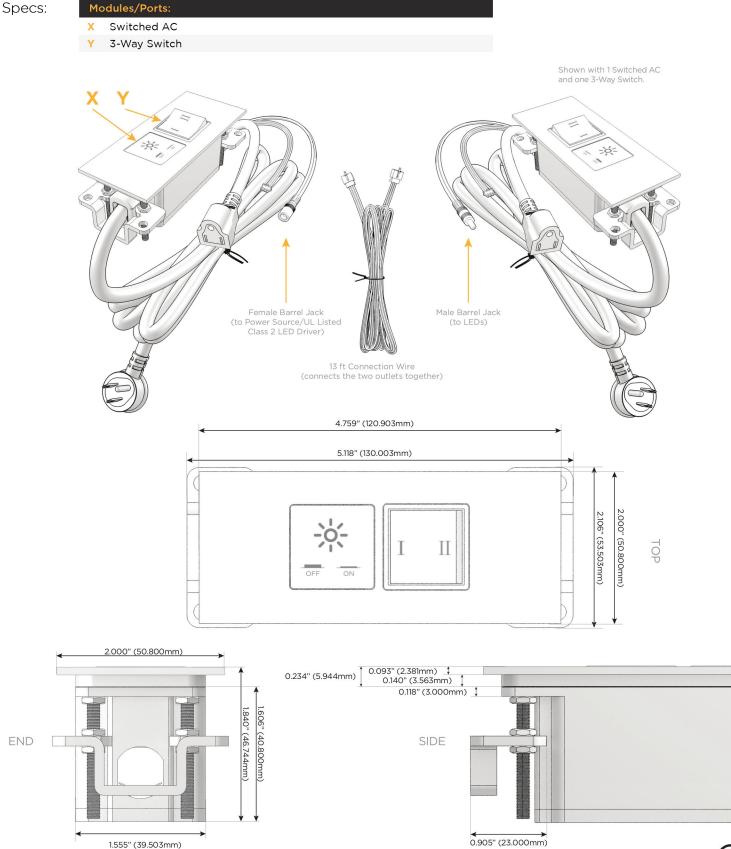

### **Module/Port Options:**

- Α **Tamper Resistant AC Receptacle**
- USB-A & USB-C (20W) E
- Double USB-A (Fast Charging Ports 18W) M
- н HDMI
- CAT 6 6
- 12 RJ 12
- X Switched AC
- 3-Way Switch (Low Voltage) Y
- V USB-C (45W High Speed Charging Port)
- S USB-C (25W High Speed Charging Port)
- R Switched AC (Rocker Switch)
- **Dimmer Switch** D

#### Plug:

Supplied with Low Profile Flat 45° Angle 120 VAC Plug

**Optional Standard Straight 120 VAC Plug** 

**Optional Straight 120 VAC Pass-through Plug** 

CLEAN, COMPACT DESIGN

- STREAMLINED
- LOW PROFILE
- SIDE-EXITING CORDS
- **PLUG & PLAY**
- 6' AC CORD & PLUG (FLAT PLUG STANDARD)
- CUSTOMIZABLE CONFIGURATIONS AND FINISHES
- **UL LISTED FOR MOUNTING IN FURNITURE**
- 15A

UL LISTED AND APPROVED FOR USE ONLY WITH METRO LIGHT & POWER'S UL LISTED LEDS & CLASS 2 UL LISTED LED DRIVERS