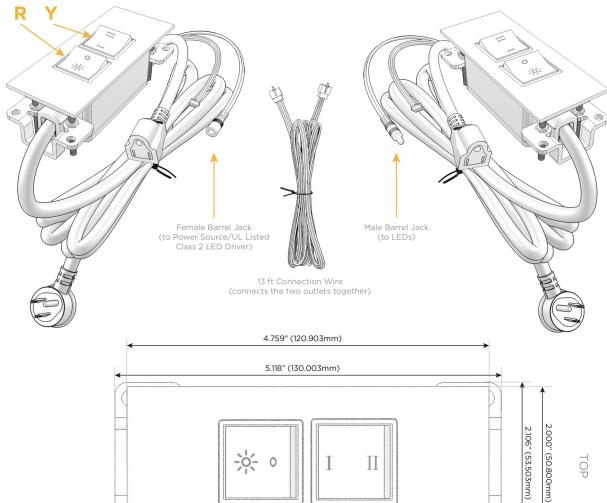

## Plug:

Supplied with Low Profile Flat 45° Angle 120 VAC

Optional Standard Straight 120 VAC Plug

Optional Straight 120 VAC Pass-through Plug

- CLEAN, COMPACT DESIGN
- **STREAMLINED**
- LOW PROFILE
- SIDE-EXITING CORDS
- **PLUG & PLAY**
- 6' AC CORD & PLUG (FLAT PLUG STANDARD)
- **CUSTOMIZABLE CONFIGURATIONS AND FINISHES**
- **UL LISTED FOR MOUNTING IN FURNITURE**
- 15A

UL LISTED AND APPROVED FOR USE ONLY WITH METRO LIGHT & POWER'S UL LISTED LEDS & CLASS 2 UL LISTED LED DRIVERS