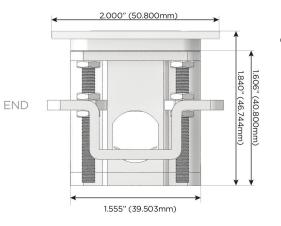

Low Profile Flat 45° Angle 120 VAC

Optional Standard Straight 120 VAC Plug

Optional Straight 120 VAC Pass-through Plug

- CLEAN, COMPACT DESIGN
- **STREAMLINED**
- LOW PROFILE
- SIDE-EXITING CORDS
- **PLUG & PLAY**
- 6' AC CORD & PLUG (FLAT PLUG STANDARD)
- **CUSTOMIZABLE CONFIGURATIONS AND FINISHES**
- **UL LISTED FOR MOUNTING IN FURNITURE**
- 15A

UL LISTED AND APPROVED FOR USE ONLY WITH METRO LIGHT & POWER'S UL LISTED LEDS & CLASS 2 UL LISTED LED DRIVERS





### AC POWER & DATA CONNECTIVITY SOLUTION

M-POWER-2TCC-RY-CCATP(2)

# Distributed by



Mormax Company, Inc.

914-699-0101

mormax.com

sales@mormax.com

8 Westchester Plaza Elmsford, NY 10523

Specs:

## Modules/Ports:

Switched AC (Rocker Switch)

3-Way Switch

Shown with 1 Switched AC (Rocker Switch) and one 3-Way Switch.