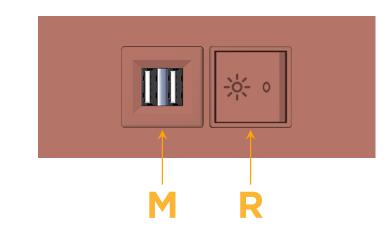

## Modules/Ports:

1.555" (39.503mm)

- M Double USB-A (Fast Charging Ports 18W)
- R Switched AC (Rocker Switch)

Distributed by

Mormax Company, Inc. 8 Westchester Plaza Elmsford, NY 10523

© 2024 Metro Light & Power, LLC. All rights reserved. US Patent No(s) 10,841,990; 10,847,959; other Patents Pending Metro Light & Power, LLC | 11 Smith St Englewood, NJ 07631 | T: 201-416-4160 | F: 208-979-4613 | info@metrolightandpower.com | www.metrolightandpower.com