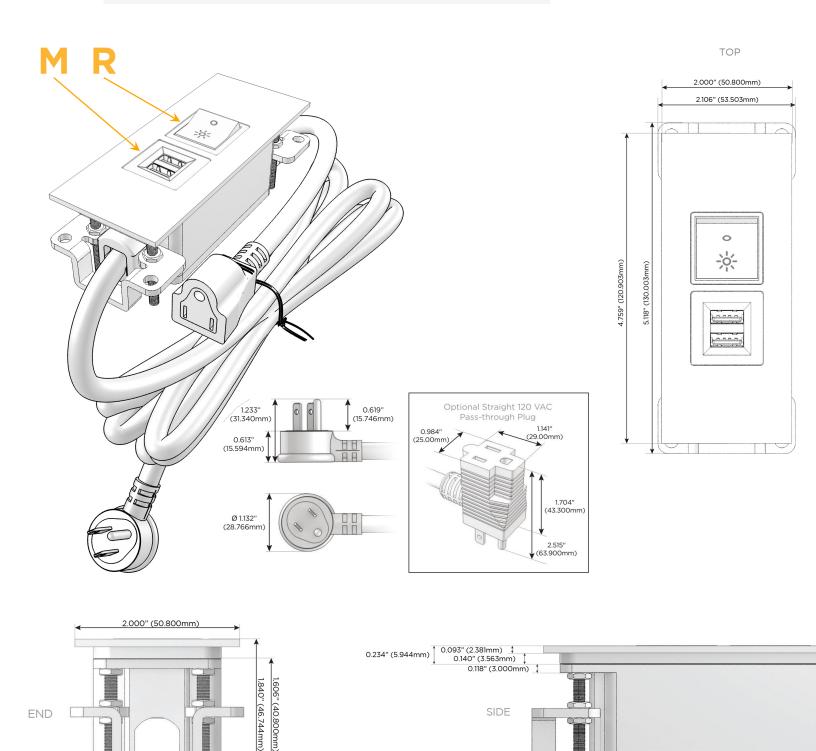

#### Plug:

Supplied with Low Profile Flat 45° Angle 120 VAC Plug

- **Optional Standard Straight 120 VAC Plug**
- Optional Straight 120 VAC Pass-through Plug

- CLEAN, COMPACT DESIGN
- STREAMLINED
- LOW PROFILE
- SIDE-EXITING CORDS
- PLUG & PLAY
- 6' AC CORD & PLUG (FLAT PLUG STANDARD)
- CUSTOMIZABLE CONFIGURATIONS AND FINISHES
- UL LISTED FOR MOUNTING IN FURNITURE
- 15A

## AC POWER & DATA CONNECTIVITY SOLUTION

M-POWER-2TCC-MR-CCATP

Specs:

## Modules/Ports:

1.555" (39.503mm)

- M Double USB-A (Fast Charging Ports 18W)
- R Switched AC (Rocker Switch)

Distributed by

Mormax Company, Inc. 8 Westchester Plaza Elmsford, NY 10523

© 2024 Metro Light & Power, LLC. All rights reserved. US Patent No(s) 10,841,990; 10,847,959; other Patents Pending Metro Light & Power, LLC | 11 Smith St Englewood, NJ 07631 | T: 201-416-4160 | F: 208-979-4613 | info@metrolightandpower.com | www.metrolightandpower.com