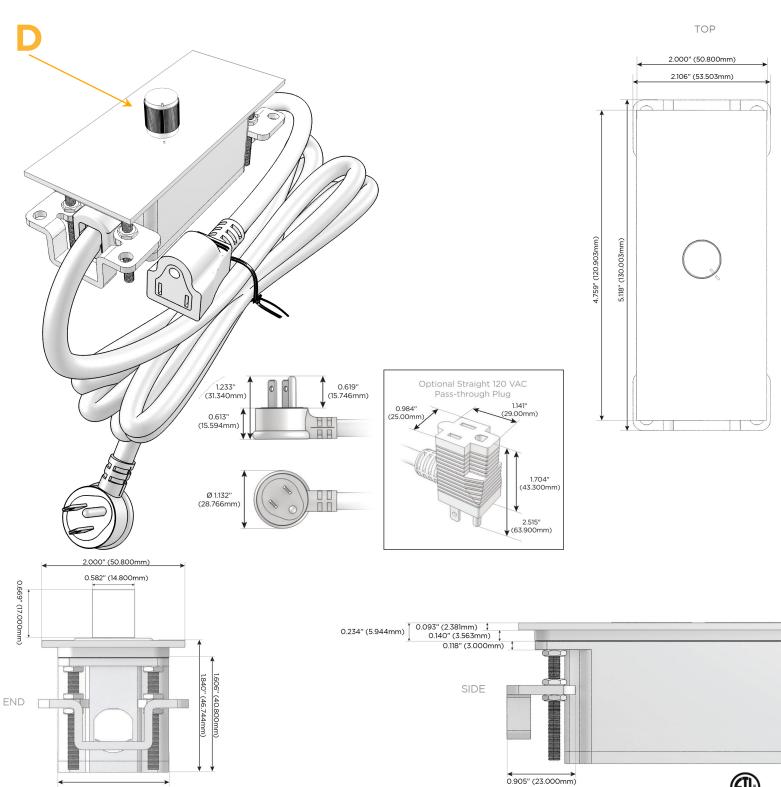

## Module/Port Options:

- A Tamper Resistant AC Receptacle
- E USB-A & USB-C (20W)
- M Double USB-A (Fast Charging Ports 18W)
- H HDMI
- 6 CAT 6
- 12 RJ 12
- X Switched AC
- Y 3-Way Switch (Low Voltage)
- V USB-C (45W High Speed Charging Port)
- S USB-C (25W High Speed Charging Port)
- R Switched AC (Rocker Switch)
- D Dimmer Switch

### Plug:

Supplied with Low Profile Flat 45° Angle 120 VAC Plug

- Optional Standard Straight 120 VAC Plug
- Optional Straight 120 VAC Pass-through Plug

- CLEAN, COMPACT DESIGN
- STREAMLINED
- LOW PROFILE
- SIDE-EXITING CORDS
- PLUG & PLAY
- 6' AC CORD & PLUG (FLAT PLUG STANDARD)
- CUSTOMIZABLE CONFIGURATIONS AND FINISHES
- ETL LISTED FOR MOUNTING IN FURNITURE
- 15A

# METRO POWER M-POWER-2T AC POWER & DATA CONNECTIVITY SOLUTION

M-POWER-2TCC-D-CCSTP

Specs:

Modules/Ports: D Dimmer Switch

1.555" (39.503mm)

Distributed by

Mormax Company, Inc. 8 Westchester Plaza Elmsford, NY 10523