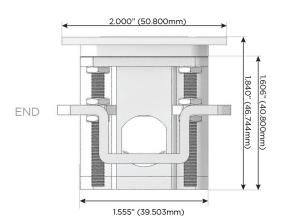

(45W High Speed Charging Port)
- S USB-C (25W High Speed Charging Port)
- R Switched AC (Rocker Switch)
- **D** Dimmer Switch

## Plug:

Supplied with Low Profile Flat 45° Angle 120 VAC Plug

Optional Standard Straight 120 VAC Plug

Optional Straight 120 VAC Pass-through Plug

- CLEAN, COMPACT DESIGN
- STREAMLINED
- LOW PROFILE
- SIDE-EXITING CORDS
- PLUG & PLAY
- 6' AC CORD & PLUG (FLAT PLUG STANDARD)
- CUSTOMIZABLE CONFIGURATIONS AND FINISHES
- UL LISTED FOR MOUNTING IN FURNITURE
- 15A





## AC POWER & DATA CONNECTIVITY SOLUTION

M-POWER-2TCC-AS-CCATP

Distributed by



Mormax Company, Inc.
8 Westchester Plaza

Elmsford, NY 10523

<u>&</u>

914-699-0101

sales@mormax.com
mormax.com

Specs: Modules/Ports:

A Tamper Resistant AC Receptacle

S USB-C (25W High Speed Charging Port)