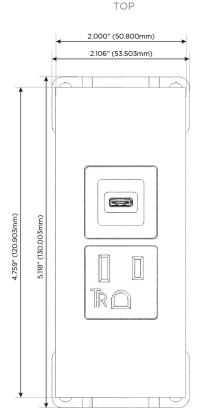

Specs: Modules/Ports:

A Tamper Resistant AC Receptacle

S USB-C (25W High Speed Charging Port)