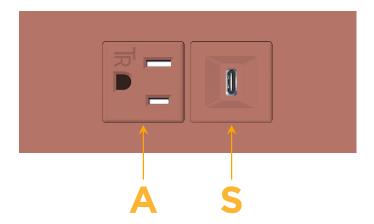

Specs: Modules/Ports:

A Tamper Resistant AC Receptacle

S USB-C (25W High Speed Charging Port)