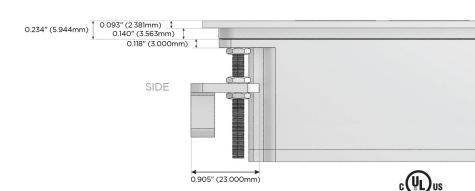

## Plug:

Supplied with Low Profile Flat 45° Angle 120 VAC Plug

Optional Standard Straight 120 VAC Plug

Optional Straight 120 VAC Pass-through Plug

- CLEAN, COMPACT DESIGN
- STREAMLINED
- LOW PROFILE
- SIDE-EXITING CORDS
- PLUG & PLAY
- 6' AC CORD & PLUG (FLAT PLUG STANDARD)
- CUSTOMIZABLE CONFIGURATIONS AND FINISHES
- UL LISTED FOR MOUNTING IN FURNITURE
- 15A