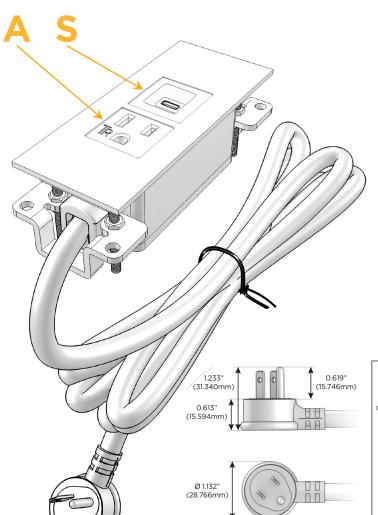

## Plug:

Supplied with Low Profile Flat 45° Angle 120 VAC Plug

Optional Standard Straight 120 VAC Plug

Optional Straight 120 VAC Pass-through Plug

- CLEAN, COMPACT DESIGN
- STREAMLINED
- LOW PROFILE
- SIDE-EXITING CORDS
- PLUG & PLAY
- 6' AC CORD & PLUG (FLAT PLUG STANDARD)
- CUSTOMIZABLE CONFIGURATIONS AND FINISHES
- UL LISTED FOR MOUNTING IN FURNITURE
- 15A

Specs: Modules/Ports:

A Tamper Resistant AC Receptacle

S USB-C (25W High Speed Charging Port)