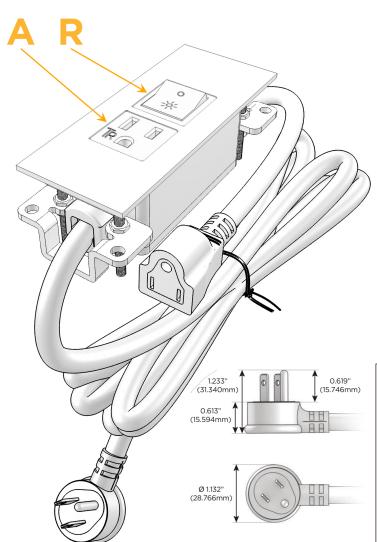

## **Module/Port Options:**

- A Tamper Resistant AC Receptacle
- E USB-A & USB-C (20W)
- M Double USB-A (Fast Charging Ports 18W)
- H HDMI
- 6 CAT 6
- 12 RJ 12
- X Switched AC
- Y 3-Way Switch (Low Voltage)
- V USB-C (45W High Speed Charging Port)
- S USB-C (25W High Speed Charging Port)
- R Switched AC (Rocker Switch)
- **D** Dimmer Switch

## Plug:

Supplied with Low Profile Flat 45° Angle 120 VAC Plug

Optional Standard Straight 120 VAC Plug

Optional Straight 120 VAC Pass-through Plug

- CLEAN, COMPACT DESIGN
- STREAMLINED
- LOW PROFILE
- SIDE-EXITING CORDS
- PLUG & PLAY
- 6' AC CORD & PLUG (FLAT PLUG STANDARD)
- CUSTOMIZABLE CONFIGURATIONS AND FINISHES
- UL LISTED FOR MOUNTING IN FURNITURE
- 15A

TCC-AIX-CCATE

**Modules/Ports:** 

A Tamper Resistant AC Receptacle

R Switched AC (Rocker Switch)