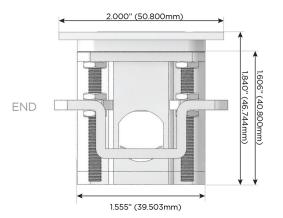

## Plug:

Supplied with Low Profile Flat 45° Angle 120 VAC Plug

Optional Standard Straight 120 VAC Plug

Optional Straight 120 VAC Pass-through Plug

- CLEAN, COMPACT DESIGN
- STREAMLINED
- LOW PROFILE
- SIDE-EXITING CORDS
- PLUG & PLAY
- 6' AC CORD & PLUG (FLAT PLUG STANDARD)
- CUSTOMIZABLE CONFIGURATIONS AND FINISHES
- UL LISTED FOR MOUNTING IN FURNITURE
- 15A