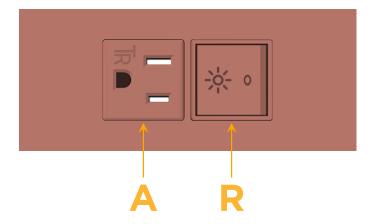

## **Module/Port Options:**

- A Tamper Resistant AC Receptacle
- E USB-A & USB-C (20W)
- M Double USB-A (Fast Charging Ports 18W)
- H HDMI
- 6 CAT 6
- 12 RJ 12
- X Switched AC
- Y 3-Way Switch (Low Voltage)
- V USB-C (45W High Speed Charging Port)
- S USB-C (25W High Speed Charging Port)
- R Switched AC (Rocker Switch)
- **D** Dimmer Switch

TCC-AIX-CCATE

**Modules/Ports:** 

A Tamper Resistant AC Receptacle

R Switched AC (Rocker Switch)