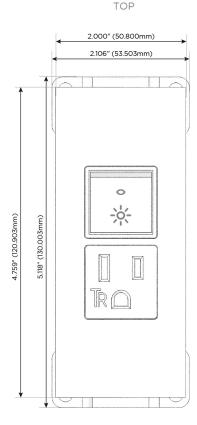

## **Module/Port Options:**

- A Tamper Resistant AC Receptacle
- E USB-A & USB-C (20W)
- M Double USB-A (Fast Charging Ports 18W)
- H HDMI
- 6 CAT 6
- 12 RJ 12
- X Switched AC
- Y 3-Way Switch (Low Voltage)
- V USB-C (45W High Speed Charging Port)
- S USB-C (25W High Speed Charging Port)
- R Switched AC (Rocker Switch)
- **D** Dimmer Switch

## Plug:

Supplied with Low Profile Flat 45° Angle 120 VAC Plug

Optional Standard Straight 120 VAC Plug

Optional Straight 120 VAC Pass-through Plug

- CLEAN, COMPACT DESIGN
- STREAMLINED
- LOW PROFILE
- SIDE-EXITING CORDS
- PLUG & PLAY
- 6' AC CORD & PLUG (FLAT PLUG STANDARD)
- CUSTOMIZABLE CONFIGURATIONS AND FINISHES
- UL LISTED FOR MOUNTING IN FURNITURE
- 15A

TCC-AIX-CCATE

**Modules/Ports:** 

A Tamper Resistant AC Receptacle

R Switched AC (Rocker Switch)