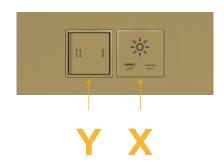

### **Module/Port Options:**

- A Tamper Resistant AC Receptacle
- E USB-A & USB-C (20W)
- M Double USB-A (Fast Charging Ports 18W)
- H HDMI
- 6 CAT 6
- 12 RJ 12
- X Switched AC
- Y 3-Way Switch (Low Voltage)
- V USB-C (45W High Speed Charging Port)
- S USB-C (25W High Speed Charging Port)
- R Switched AC (Rocker Switch)
- Dimmer Switch

## Modules/Ports:

X Switched AC

Y 3-Way Switch