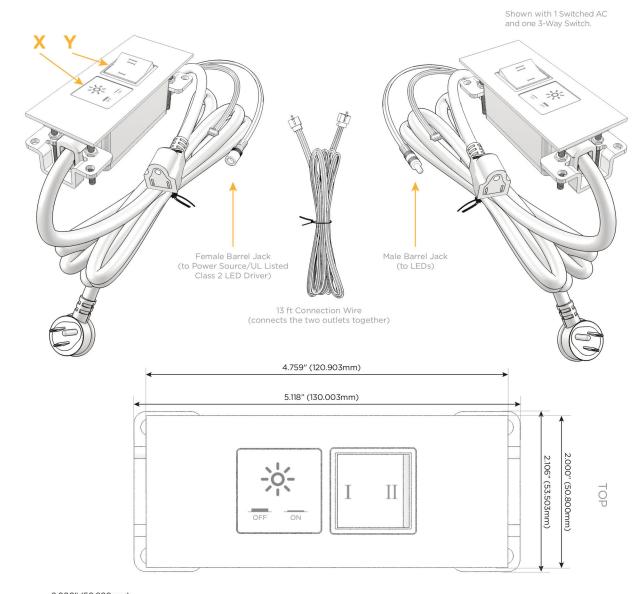

### **Module/Port Options:**

- A Tamper Resistant AC Receptacle
- E USB-A & USB-C (20W)
- M Double USB-A (Fast Charging Ports 18W)
- H HDMI
- 6 CAT 6
- 12 RJ 12
- X Switched AC
- Y 3-Way Switch (Low Voltage)
- V USB-C (45W High Speed Charging Port)
- S USB-C (25W High Speed Charging Port)
- R Switched AC (Rocker Switch)
- Dimmer Switch

## Plug:

Supplied with Low Profile Flat 45 $^{\circ}$  Angle 120 VAC Plug

Optional Standard Straight 120 VAC Plug

Optional Straight 120 VAC Pass-through Plug

- CLEAN, COMPACT DESIGN
- STREAMLINED
- LOW PROFILE
- SIDE-EXITING CORDS
- PLUG & PLAY
- 6' AC CORD & PLUG (FLAT PLUG STANDARD)
- CUSTOMIZABLE CONFIGURATIONS AND FINISHES
- UL LISTED FOR MOUNTING IN FURNITURE
- 15A

 $\triangle$ 

UL LISTED AND APPROVED FOR USE ONLY WITH METRO LIGHT & POWER'S UL LISTED LEDS & CLASS 2 UL LISTED LED DRIVERS

Specs:

## Modules/Ports:

X Switched AC

Y 3-Way Switch