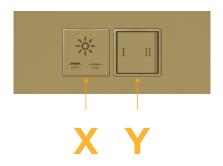

### **Module/Port Options:**

- A Tamper Resistant AC Receptacle
- E USB-A & USB-C (20W)
- M Double USB-A (Fast Charging Ports 18W)
- H HDMI
- 6 CAT 6
- 12 RJ 12
- X Switched AC
- Y 3-Way Switch (Low Voltage)
- V USB-C (45W High Speed Charging Port)
- S USB-C (25W High Speed Charging Port)
- R Switched AC (Rocker Switch)
- Dimmer Switch

## Modules/Ports:

X Switched AC

Y 3-Way Switch