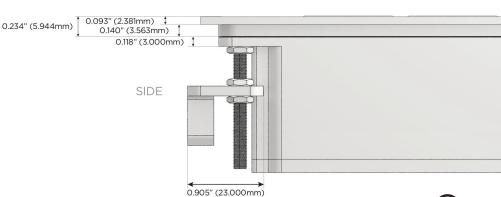

 $\triangle$ 

UL LISTED AND APPROVED FOR USE ONLY WITH METRO LIGHT & POWER'S UL LISTED LEDS & CLASS 2 UL LISTED LED DRIVERS

Specs: