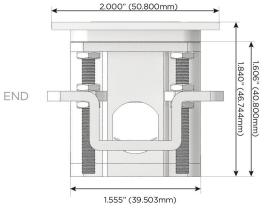

 $\triangle$ 

UL LISTED AND APPROVED FOR USE ONLY WITH METRO LIGHT & POWER'S UL LISTED LEDS & CLASS 2 UL LISTED LED DRIVERS

Specs: