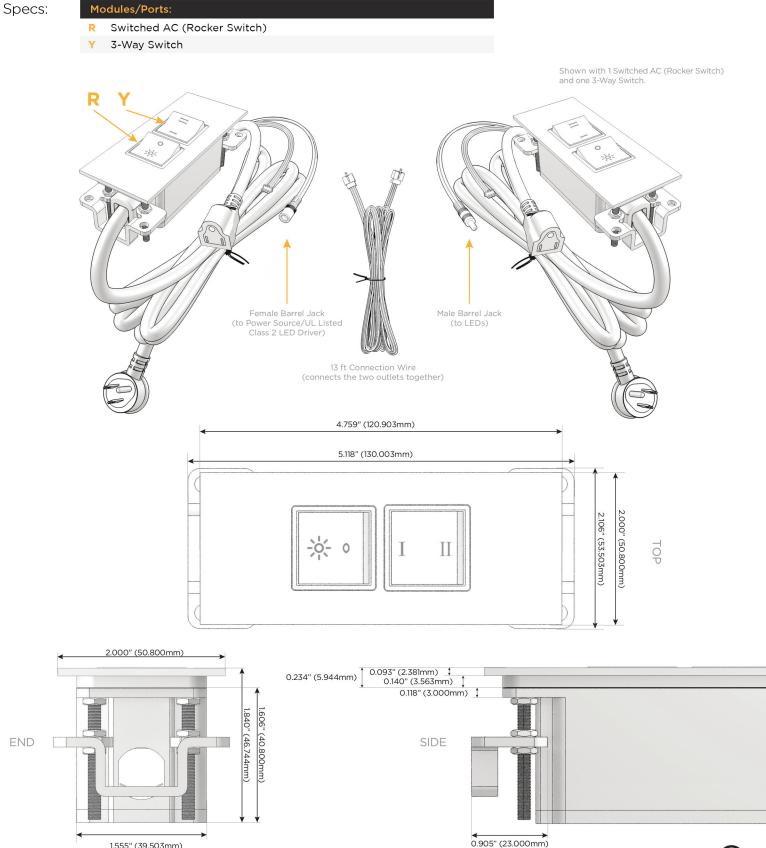

## Trim Plate Finish: UNICOLOR™ BRONZE (ABS) Custom Finishes Available M-POWER-2TBZ2-RY-BZ2ATP(2) Features: **Module/Port Options:** CLEAN, COMPACT DESIGN Α **Tamper Resistant AC Receptacle** STREAMLINED USB-A & USB-C (20W) E LOW PROFILE Double USB-A (Fast Charging Ports - 18W) M SIDE-EXITING CORDS н HDMI **PLUG & PLAY** CAT 6 6 12 RJ 12 6' AC CORD & PLUG (FLAT PLUG STANDARD) X Switched AC CUSTOMIZABLE CONFIGURATIONS AND FINISHES 3-Way Switch (Low Voltage) Y **UL LISTED FOR MOUNTING IN FURNITURE** V USB-C (45W High Speed Charging Port) 15A S USB-C (25W High Speed Charging Port) R Switched AC (Rocker Switch) **Dimmer Switch** D Plug: Supplied with Low Profile Flat 45° Angle 120 VAC Plug **Optional Standard Straight 120 VAC Plug Optional Straight 120 VAC Pass-through Plug**

NUL LISTED AND APPROVED FOR USE ONLY WITH METRO LIGHT & POWER'S UL LISTED LEDS & CLASS 2 UL LISTED LED DRIVERS