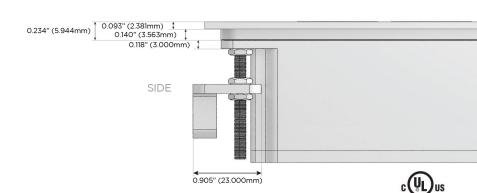

arging Port)
- USB-C (25W High Speed Charging Port)
- R Switched AC (Rocker Switch)
- D Dimmer Switch

#### Plug:

Supplied with Low Profile Flat 45° Angle 120 VAC

Optional Standard Straight 120 VAC Plug

Optional Straight 120 VAC Pass-through Plug

- CLEAN, COMPACT DESIGN
- **STREAMLINED**
- LOW PROFILE
- SIDE-EXITING CORDS
- **PLUG & PLAY**
- 6' AC CORD & PLUG (FLAT PLUG STANDARD)
- **CUSTOMIZABLE CONFIGURATIONS AND FINISHES**
- **UL LISTED FOR MOUNTING IN FURNITURE**
- 15A





#### AC POWER & DATA CONNECTIVITY SOLUTION

M-POWER-2TBZ2-MS-BZ2ATP

Specs:

# Distributed by



Mormax Company, Inc. 8 Westchester Plaza

Elmsford, NY 10523

914-699-0101

mormax.com

sales@mormax.com

**Modules/Ports:** 

- Double USB-A (Fast Charging Ports 18W)
- USB-C (25W High Speed Charging Port)