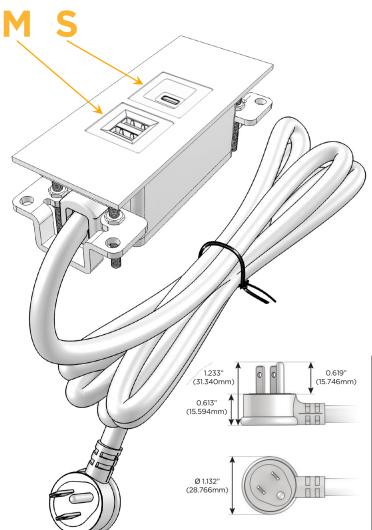

#### Plug:

Supplied with Low Profile Flat 45° Angle 120 VAC

Optional Standard Straight 120 VAC Plug

Optional Straight 120 VAC Pass-through Plug

- CLEAN, COMPACT DESIGN
- **STREAMLINED**
- LOW PROFILE
- SIDE-EXITING CORDS
- **PLUG & PLAY**
- 6' AC CORD & PLUG (FLAT PLUG STANDARD)
- **CUSTOMIZABLE CONFIGURATIONS AND FINISHES**
- **UL LISTED FOR MOUNTING IN FURNITURE**
- 15A