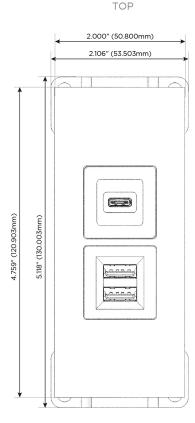

d Charging Port)
- USB-C (25W High Speed Charging Port)
- R Switched AC (Rocker Switch)
- D Dimmer Switch

#### Plug:

Supplied with Low Profile Flat 45° Angle 120 VAC

Optional Standard Straight 120 VAC Plug

Optional Straight 120 VAC Pass-through Plug

- CLEAN, COMPACT DESIGN
- **STREAMLINED**
- LOW PROFILE
- SIDE-EXITING CORDS
- **PLUG & PLAY**
- 6' AC CORD & PLUG (FLAT PLUG STANDARD)
- **CUSTOMIZABLE CONFIGURATIONS AND FINISHES**
- **UL LISTED FOR MOUNTING IN FURNITURE**
- 15A





#### AC POWER & DATA CONNECTIVITY SOLUTION

M-POWER-2TBZ2-MS-BZ2ATP

Specs:

# Distributed by



Mormax Company, Inc. 8 Westchester Plaza

Elmsford, NY 10523

914-699-0101

mormax.com

sales@mormax.com

**Modules/Ports:** 

- Double USB-A (Fast Charging Ports 18W)
- USB-C (25W High Speed Charging Port)