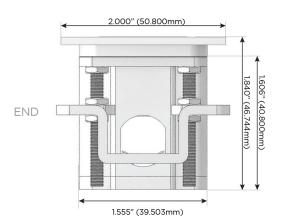

Charging Port)
- USB-C (25W High Speed Charging Port)
- R Switched AC (Rocker Switch)
- D Dimmer Switch

#### Plug:

Supplied with Low Profile Flat 45° Angle 120 VAC

Optional Standard Straight 120 VAC Plug

Optional Straight 120 VAC Pass-through Plug

- CLEAN, COMPACT DESIGN
- **STREAMLINED**
- LOW PROFILE
- SIDE-EXITING CORDS
- **PLUG & PLAY**
- 6' AC CORD & PLUG (FLAT PLUG STANDARD)
- **CUSTOMIZABLE CONFIGURATIONS AND FINISHES**
- **UL LISTED FOR MOUNTING IN FURNITURE**
- 15A





#### AC POWER & DATA CONNECTIVITY SOLUTION

M-POWER-2TBZ2-MS-BZ2ATP

Specs:

# Distributed by



Mormax Company, Inc. 8 Westchester Plaza

Elmsford, NY 10523

914-699-0101

mormax.com

sales@mormax.com

**Modules/Ports:** 

- Double USB-A (Fast Charging Ports 18W)
- USB-C (25W High Speed Charging Port)