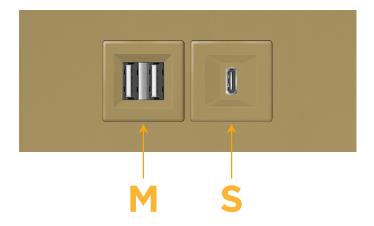

#### **Module/Port Options:**

- **Tamper Resistant AC Receptacle**
- USB-A & USB-C (20W)
- Double USB-A (Fast Charging Ports 18W)
- **HDMI**
- CAT 6
- 12 RJ 12
- X Switched AC
- 3-Way Switch (Low Voltage)
- V USB-C (45W High Speed Charging Port)
- USB-C (25W High Speed Charging Port)
- R Switched AC (Rocker Switch)
- D Dimmer Switch

# Distributed by

Mormax Company, Inc. 8 Westchester Plaza

Elmsford, NY 10523

914-699-0101

mormax.com

sales@mormax.com

**Modules/Ports:** 

- Double USB-A (Fast Charging Ports 18W)
- USB-C (25W High Speed Charging Port)