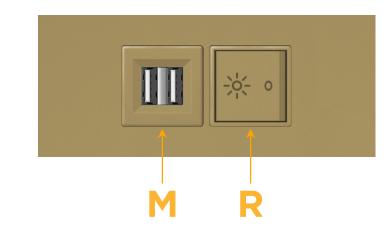

## Module/Port Options:

- A Tamper Resistant AC Receptacle
- E USB-A & USB-C (20W)
- M Double USB-A (Fast Charging Ports 18W)
- H HDMI
- 6 CAT 6
- 12 RJ 12
- X Switched AC
- Y 3-Way Switch (Low Voltage)
- V USB-C (45W High Speed Charging Port)
- S USB-C (25W High Speed Charging Port)
- R Switched AC (Rocker Switch)
- D Dimmer Switch

## Modules/Ports:

- M Double USB-A (Fast Charging Ports 18W)
- R Switched AC (Rocker Switch)

Distributed by

Mormax Company, Inc. 8 Westchester Plaza Elmsford, NY 10523

1.555" (39.503mm)

© 2024 Metro Light & Power, LLC. All rights reserved. US Patent No(s) 10,841,990; 10,847,959; other Patents Pending Metro Light & Power, LLC | 11 Smith St Englewood, NJ 07631 | T: 201-416-4160 | F: 208-979-4613 | info@metrolightandpower.com | www.metrolightandpower.com