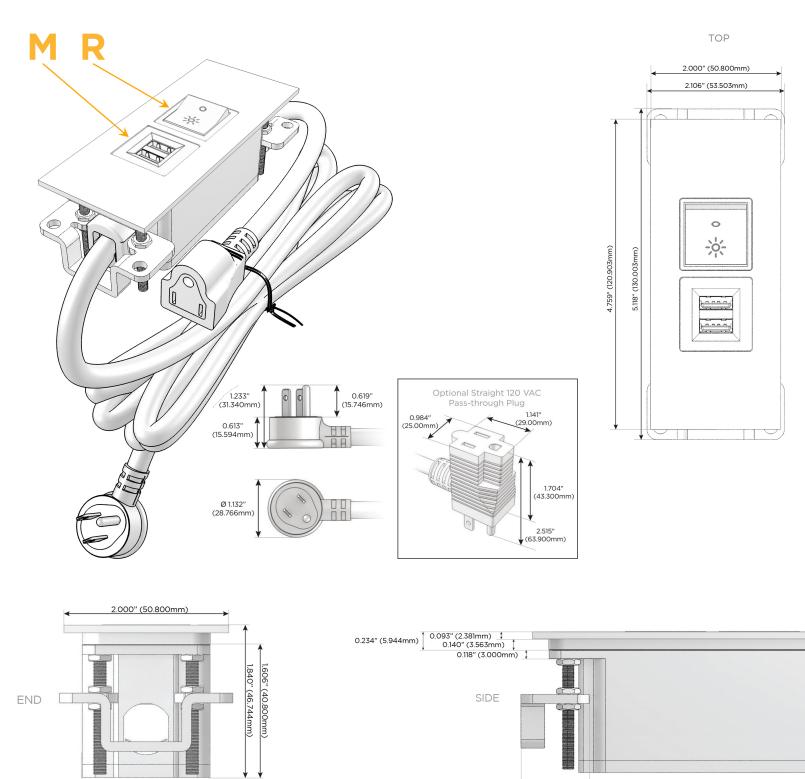

#### Plug:

Supplied with Low Profile Flat 45° Angle 120 VAC Plug

- **Optional Standard Straight 120 VAC Plug**
- Optional Straight 120 VAC Pass-through Plug

- CLEAN, COMPACT DESIGN
- STREAMLINED
- LOW PROFILE
- SIDE-EXITING CORDS
- PLUG & PLAY
- 6' AC CORD & PLUG (FLAT PLUG STANDARD)
- CUSTOMIZABLE CONFIGURATIONS AND FINISHES
- UL LISTED FOR MOUNTING IN FURNITURE
- 15A

## Modules/Ports:

- M Double USB-A (Fast Charging Ports 18W)
- R Switched AC (Rocker Switch)

Distributed by

Mormax Company, Inc. 8 Westchester Plaza Elmsford, NY 10523

1.555" (39.503mm)

© 2024 Metro Light & Power, LLC. All rights reserved. US Patent No(s) 10,841,990; 10,847,959; other Patents Pending Metro Light & Power, LLC | 11 Smith St Englewood, NJ 07631 | T: 201-416-4160 | F: 208-979-4613 | info@metrolightandpower.com | www.metrolightandpower.com

0.905" (23.000mm)