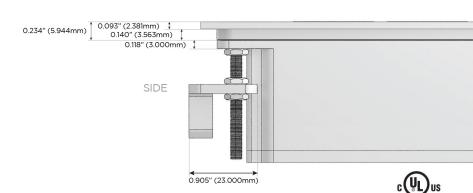

## AC POWER & DATA CONNECTIVITY SOLUTION

M-POWER-2TBZ2-AX-BZ2ATP

Specs:

Distributed by

Mormax Company, Inc. 8 Westchester Plaza

Elmsford, NY 10523

914-699-0101

sales@mormax.com mormax.com

TOP

**Modules/Ports:** 

**Tamper Resistant AC Receptacle** 

Switched AC

1 141"

(29.00mm)

1.704" (43.300mm)

2.515" (63.900mm)