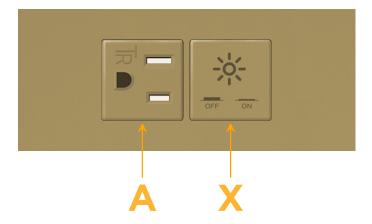

## **Module/Port Options:**

- **Tamper Resistant AC Receptacle**
- USB-A & USB-C (20W)
- Double USB-A (Fast Charging Ports 18W)
- **HDMI**
- CAT 6
- 12 RJ 12
- X Switched AC
- 3-Way Switch (Low Voltage)
- V USB-C (45W High Speed Charging Port)
- USB-C (25W High Speed Charging Port)
- R Switched AC (Rocker Switch)
- D Dimmer Switch

TOP

**Modules/Ports:** 

**Tamper Resistant AC Receptacle** 

Switched AC

1 141"

(29.00mm)

1.704" (43.300mm)

2.515" (63.900mm)