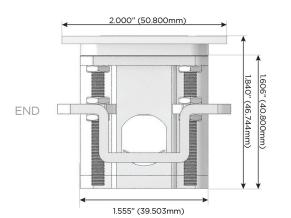

TOP

**Modules/Ports:** 

**Tamper Resistant AC Receptacle** 

Switched AC

1 141"

(29.00mm)

1.704" (43.300mm)

2.515" (63.900mm)