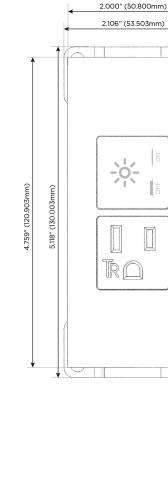

TOP

**Modules/Ports:** 

**Tamper Resistant AC Receptacle** 

Switched AC

1 141"

(29.00mm)

1.704" (43.300mm)

2.515" (63.900mm)