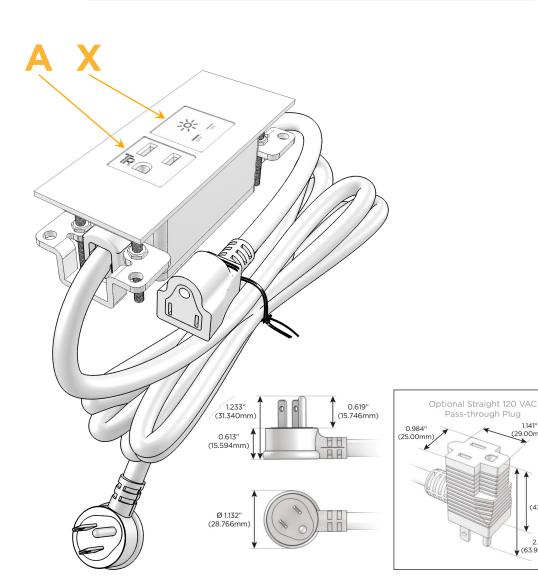

## Plug:

Supplied with Low Profile Flat 45° Angle 120 VAC

Optional Standard Straight 120 VAC Plug

Optional Straight 120 VAC Pass-through Plug

- CLEAN, COMPACT DESIGN
- **STREAMLINED**
- LOW PROFILE
- SIDE-EXITING CORDS
- **PLUG & PLAY**
- 6' AC CORD & PLUG (FLAT PLUG STANDARD)
- **CUSTOMIZABLE CONFIGURATIONS AND FINISHES**
- **UL LISTED FOR MOUNTING IN FURNITURE**
- 15A

TOP

**Modules/Ports:** 

**Tamper Resistant AC Receptacle** 

Switched AC

1 141"

(29.00mm)

1.704" (43.300mm)

2.515" (63.900mm)