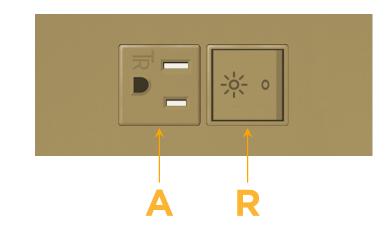

#### Modules/Ports: **Tamper Resistant AC Receptacle** Α

Switched AC (Rocker Switch) R

Distributed by

Mormax Company, Inc. 8 Westchester Plaza Elmsford, NY 10523

C 914-699-0101 sales@mormax.com  $\square$ mormax.com