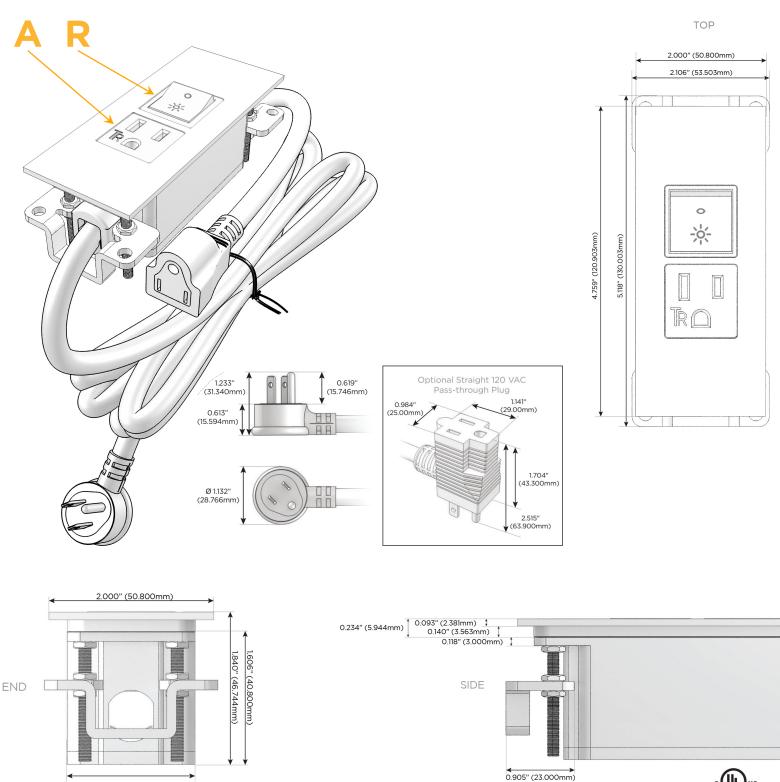

#### Plug:

Supplied with Low Profile Flat 45° Angle 120 VAC Plug

Optional Standard Straight 120 VAC Plug

Optional Straight 120 VAC Pass-through Plug

- CLEAN, COMPACT DESIGN
- STREAMLINED
- LOW PROFILE
- SIDE-EXITING CORDS
- PLUG & PLAY
- 6' AC CORD & PLUG (FLAT PLUG STANDARD)
- CUSTOMIZABLE CONFIGURATIONS AND FINISHES
- UL LISTED FOR MOUNTING IN FURNITURE
- 15A

#### Modules/Ports: **Tamper Resistant AC Receptacle** Α

Switched AC (Rocker Switch) R

Distributed by

Mormax Company, Inc. 8 Westchester Plaza Elmsford, NY 10523

C 914-699-0101 sales@mormax.com  $\square$ mormax.com

1.555" (39.503mm)

© 2024 Metro Light & Power, LLC. All rights reserved. US Patent No(s) 10,841,990; 10,847,959; other Patents Pending Metro Light & Power, LLC | 11 Smith St Englewood, NJ 07631 | T: 201-416-4160 | F: 208-979-4613 | info@metrolightandpower.com | www.metrolightandpower.com