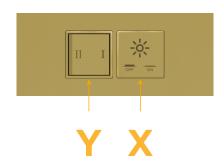

#### AC POWER & DATA CONNECTIVITY SOLUTION

M-POWER-2TBR2-XY-BR2ATP(2)

Distributed by



Mormax Company, Inc. 8 Westchester Plaza

Elmsford, NY 10523

914-699-0101

sales@mormax.com mormax.com

Metro Light & Power's line of power & data solutions offers sophisticated design elements combined with greater ease of installation. Streamlined and low-profile, enhanced by side-exiting cords, our outlets advance the industry with their cutting edge look and feel. We believe flexibility is key, and we provide a variety of mounting options, including the ability to mount in limited spaces. Our outlets are available in many finishes and configurations, in addition to a custom color and finish capability for our clients.

# Trim Plate Finish: UNICOLOR™ BRASS (ABS)

M-POWER-2TBR2-XY-BR2ATP(2)





#### Features:

### **Module/Port Options:**

- **Tamper Resistant AC Receptacle**
- USB-A & USB-C (20W)
- Double USB-A (Fast Charging Ports 18W)
- HDMI
- CAT 6
- 12 RJ 12
- X Switched AC
- 3-Way Switch (Low Voltage)
- V USB-C (45W High Speed Charging Port)
- S USB-C (25W High Speed Charging Port)
- R Switched AC (Rocker Switch)
- **Dimmer Switch** D

## Plug:

Supplied with Low Profile Flat 45° Angle 120 VAC

Optional Standard Straight 120 VAC Plug

Optional Straight 120 VAC Pass-through Plug

- CLEAN, COMPACT DESIGN
- **STREAMLINED**
- LOW PROFILE
- SIDE-EXITING CORDS
- **PLUG & PLAY**
- 6' AC CORD & PLUG (FLAT PLUG STANDARD)
- **CUSTOMIZABLE CONFIGURATIONS AND FINISHES**
- **UL LISTED FOR MOUNTING IN FURNITURE**
- 15A

UL LISTED AND APPROVED FOR USE ONLY WITH METRO LIGHT & POWER'S UL