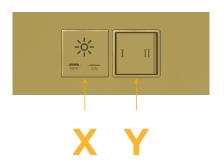

#### AC POWER & DATA CONNECTIVITY SOLUTION

M-POWER-2TBR2-XY-BR2ATP(2)

Distributed by



Mormax Company, Inc. 8 Westchester Plaza

Elmsford, NY 10523

914-699-0101

sales@mormax.com mormax.com

Metro Light & Power's line of power & data solutions offers sophisticated design elements combined with greater ease of installation. Streamlined and low-profile, enhanced by side-exiting cords, our outlets advance the industry with their cutting edge look and feel. We believe flexibility is key, and we provide a variety of mounting options, including the ability to mount in limited spaces. Our outlets are available in many finishes and configurations, in addition to a custom color and finish capability for our clients.

# Trim Plate Finish: UNICOLOR™ BRASS (ABS)

M-POWER-2TBR2-XY-BR2ATP(2)





#### Features:

### **Module/Port Options:**

- **Tamper Resistant AC Receptacle**
- USB-A & USB-C (20W)
- Double USB-A (Fast Charging Ports 18W)
- HDMI
- CAT 6
- 12 RJ 12
- X Switched AC
- 3-Way Switch (Low Voltage)
- V USB-C (45W High Speed Charging Port)
- S USB-C (25W High Speed Charging Port)
- R Switched AC (Rocker Switch)
- **Dimmer Switch** D

## Plug:

Supplied with Low Profile Flat 45° Angle 120 VAC

Optional Standard Straight 120 VAC Plug

Optional Straight 120 VAC Pass-through Plug

- CLEAN, COMPACT DESIGN
- **STREAMLINED**
- LOW PROFILE
- SIDE-EXITING CORDS
- **PLUG & PLAY**
- 6' AC CORD & PLUG (FLAT PLUG STANDARD)
- **CUSTOMIZABLE CONFIGURATIONS AND FINISHES**
- **UL LISTED FOR MOUNTING IN FURNITURE**
- 15A

UL LISTED AND APPROVED FOR USE ONLY WITH METRO LIGHT & POWER'S U