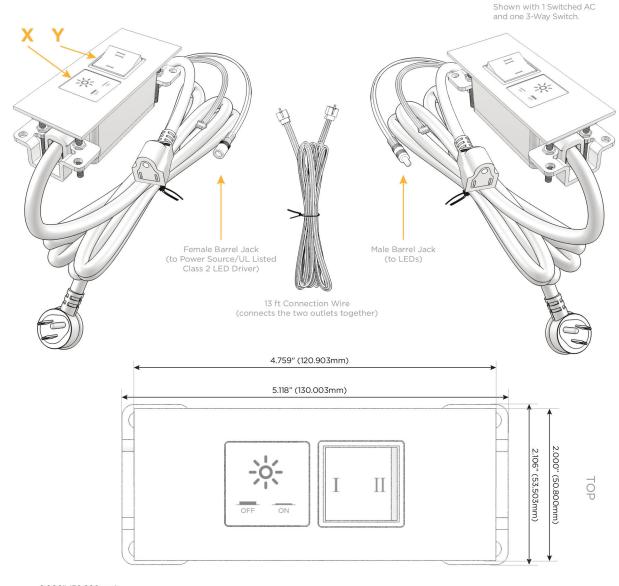

## Plug:

Supplied with Low Profile Flat 45° Angle 120 VAC

Optional Standard Straight 120 VAC Plug

Optional Straight 120 VAC Pass-through Plug

- CLEAN, COMPACT DESIGN
- **STREAMLINED**
- LOW PROFILE
- SIDE-EXITING CORDS
- **PLUG & PLAY**
- 6' AC CORD & PLUG (FLAT PLUG STANDARD)
- **CUSTOMIZABLE CONFIGURATIONS AND FINISHES**
- **UL LISTED FOR MOUNTING IN FURNITURE**
- 15A

UL LISTED AND APPROVED FOR USE ONLY WITH METRO LIGHT & POWER'S UL LISTED LEDS & CLASS 2 UL LISTED LED DRIVERS

Specs:

## Modules/Ports:

X Switched AC

Y 3-Way Switch