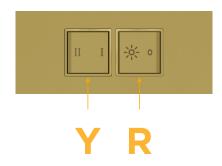

# Modules/Ports:

R Switched AC (Rocker Switch)

Y 3-Way Switch

Shown with 1 Switched AC (Rocker Switch) and one 3-Way Switch.