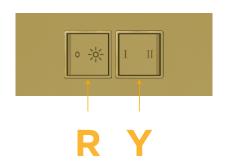

# Modules/Ports:

R Switched AC (Rocker Switch)

Y 3-Way Switch

Shown with 1 Switched AC (Rocker Switch) and one 3-Way Switch.