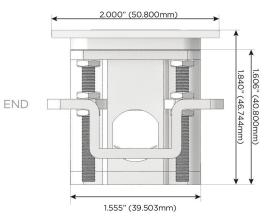

## Plug:

Supplied with Low Profile Flat 45° Angle 120 VAC

Optional Standard Straight 120 VAC Plug

Optional Straight 120 VAC Pass-through Plug

- CLEAN, COMPACT DESIGN
- **STREAMLINED**
- LOW PROFILE
- SIDE-EXITING CORDS
- **PLUG & PLAY**
- 6' AC CORD & PLUG (FLAT PLUG STANDARD)
- **CUSTOMIZABLE CONFIGURATIONS AND FINISHES**
- **UL LISTED FOR MOUNTING IN FURNITURE**
- 15A