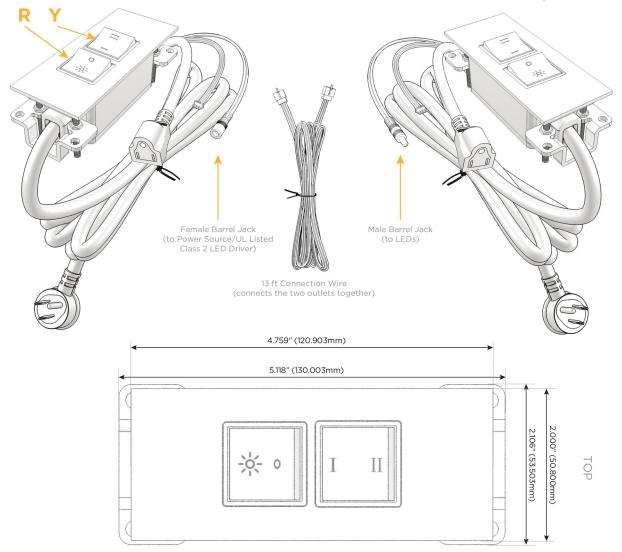

## Plug:

Supplied with Low Profile Flat 45° Angle 120 VAC

Optional Standard Straight 120 VAC Plug

Optional Straight 120 VAC Pass-through Plug

- CLEAN, COMPACT DESIGN
- **STREAMLINED**
- LOW PROFILE
- SIDE-EXITING CORDS
- **PLUG & PLAY**
- 6' AC CORD & PLUG (FLAT PLUG STANDARD)
- **CUSTOMIZABLE CONFIGURATIONS AND FINISHES**
- **UL LISTED FOR MOUNTING IN FURNITURE**
- 15A

UL LISTED AND APPROVED FOR USE ONLY WITH METRO LIGHT & POWER'S UL LISTED LEDS & CLASS 2 UL LISTED LED DRIVERS

Specs:

# Modules/Ports:

R Switched AC (Rocker Switch)

Y 3-Way Switch

Shown with 1 Switched AC (Rocker Switch) and one 3-Way Switch.