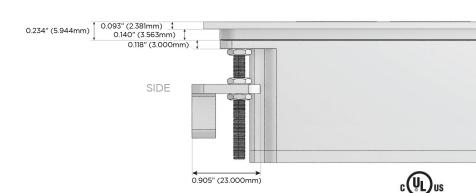

eed Charging Port)
- S USB-C (25W High Speed Charging Port)
- R Switched AC (Rocker Switch)
- **D** Dimmer Switch

### Plug:

Supplied with Low Profile Flat 45° Angle 120 VAC Plug

Optional Standard Straight 120 VAC Plug

Optional Straight 120 VAC Pass-through Plug

- · CLEAN, COMPACT DESIGN
- STREAMLINED
- LOW PROFILE
- SIDE-EXITING CORDS
- PLUG & PLAY
- 6' AC CORD & PLUG (FLAT PLUG STANDARD)
- CUSTOMIZABLE CONFIGURATIONS AND FINISHES
- UL LISTED FOR MOUNTING IN FURNITURE
- 15A





### AC POWER & DATA CONNECTIVITY SOLUTION

M-POWER-2TBR2-MS-BR2ATP

Distributed by



Mormax Company, Inc.

914-699-0101

mormax.com

sales@mormax.com

8 Westchester Plaza Elmsford, NY 10523

Specs:

# **Modules/Ports:**

- Double USB-A (Fast Charging Ports 18W)
- USB-C (25W High Speed Charging Port)