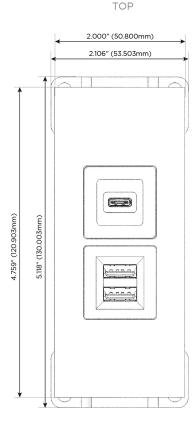

### **Module/Port Options:**

- A Tamper Resistant AC Receptacle
- E USB-A & USB-C (20W)
- M Double USB-A (Fast Charging Ports 18W)
- H HDMI
- 6 CAT 6
- 12 RJ 12
- X Switched AC
- Y 3-Way Switch (Low Voltage)
- V USB-C (45W High Speed Charging Port)
- S USB-C (25W High Speed Charging Port)
- R Switched AC (Rocker Switch)
- **D** Dimmer Switch

# **Modules/Ports:**

- Double USB-A (Fast Charging Ports 18W)
- USB-C (25W High Speed Charging Port)