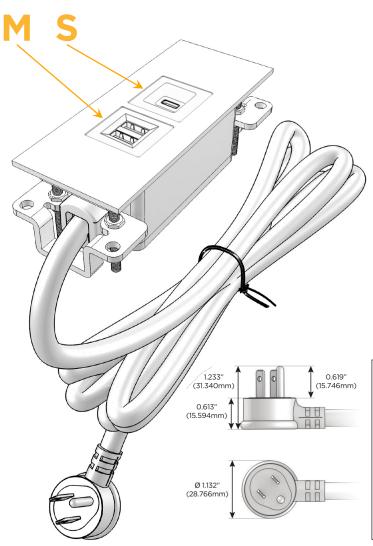

### **Module/Port Options:**

- A Tamper Resistant AC Receptacle
- E USB-A & USB-C (20W)
- M Double USB-A (Fast Charging Ports 18W)
- H HDMI
- 6 CAT 6
- 12 RJ 12
- X Switched AC
- Y 3-Way Switch (Low Voltage)
- V USB-C (45W High Speed Charging Port)
- S USB-C (25W High Speed Charging Port)
- R Switched AC (Rocker Switch)
- **D** Dimmer Switch

### Plug:

Supplied with Low Profile Flat 45° Angle 120 VAC Plug

Optional Standard Straight 120 VAC Plug

Optional Straight 120 VAC Pass-through Plug

- · CLEAN, COMPACT DESIGN
- STREAMLINED
- LOW PROFILE
- SIDE-EXITING CORDS
- PLUG & PLAY
- 6' AC CORD & PLUG (FLAT PLUG STANDARD)
- CUSTOMIZABLE CONFIGURATIONS AND FINISHES
- UL LISTED FOR MOUNTING IN FURNITURE
- 15A

# **Modules/Ports:**

- Double USB-A (Fast Charging Ports 18W)
- USB-C (25W High Speed Charging Port)