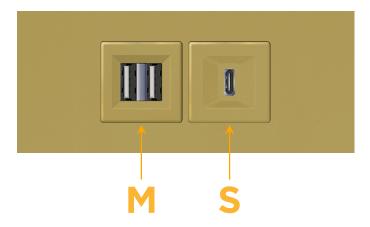

### **Module/Port Options:**

- A Tamper Resistant AC Receptacle
- E USB-A & USB-C (20W)
- M Double USB-A (Fast Charging Ports 18W)
- H HDMI
- 6 CAT 6
- 12 RJ 12
- X Switched AC
- Y 3-Way Switch (Low Voltage)
- V USB-C (45W High Speed Charging Port)
- S USB-C (25W High Speed Charging Port)
- R Switched AC (Rocker Switch)
- **D** Dimmer Switch

# **Modules/Ports:**

- Double USB-A (Fast Charging Ports 18W)
- USB-C (25W High Speed Charging Port)