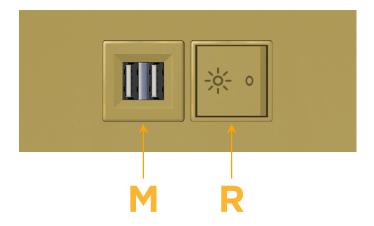

### Trim Plate Finish: UNICOLOR™ BRASS (ABS)

Custom Finishes Available M-PO

M-POWER-2TBR2-MR-BR2ATP

### **Module/Port Options:**

- A Tamper Resistant AC Receptacle
- E USB-A & USB-C (20W)
- M Double USB-A (Fast Charging Ports 18W)
- H HDMI
- 6 CAT 6
- 12 RJ 12
- X Switched AC
- Y 3-Way Switch (Low Voltage)
- V USB-C (45W High Speed Charging Port)
- S USB-C (25W High Speed Charging Port)
- R Switched AC (Rocker Switch)
- Dimmer Switch

# **Modules/Ports:**

- Double USB-A (Fast Charging Ports 18W)
- Switched AC (Rocker Switch)

LISTED