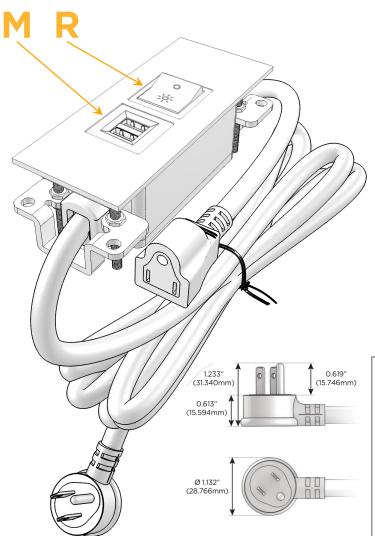

### **Module/Port Options:**

- A Tamper Resistant AC Receptacle
- E USB-A & USB-C (20W)
- M Double USB-A (Fast Charging Ports 18W)
- H HDMI
- 6 CAT 6
- 12 RJ 12
- X Switched AC
- Y 3-Way Switch (Low Voltage)
- V USB-C (45W High Speed Charging Port)
- S USB-C (25W High Speed Charging Port)
- R Switched AC (Rocker Switch)
- Dimmer Switch

### Plug:

Supplied with Low Profile Flat 45° Angle 120 VAC Plug

Optional Standard Straight 120 VAC Plug

Optional Straight 120 VAC Pass-through Plug

- CLEAN, COMPACT DESIGN
- STREAMLINED
- LOW PROFILE
- SIDE-EXITING CORDS
- PLUG & PLAY
- 6' AC CORD & PLUG (FLAT PLUG STANDARD)
- CUSTOMIZABLE CONFIGURATIONS AND FINISHES
- UL LISTED FOR MOUNTING IN FURNITURE
- 15A

# **Modules/Ports:**

- Double USB-A (Fast Charging Ports 18W)
- Switched AC (Rocker Switch)

LISTED