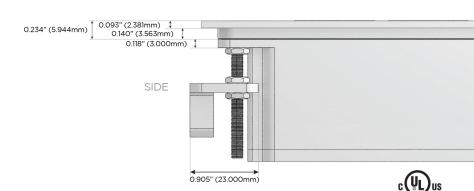

W High Speed Charging Port)
- S USB-C (25W High Speed Charging Port)
- R Switched AC (Rocker Switch)
- Dimmer Switch

### Plug:

Supplied with Low Profile Flat 45° Angle 120 VAC Plug

Optional Standard Straight 120 VAC Plug

Optional Straight 120 VAC Pass-through Plug

- CLEAN, COMPACT DESIGN
- STREAMLINED
- LOW PROFILE
- SIDE-EXITING CORDS
- PLUG & PLAY
- 6' AC CORD & PLUG (FLAT PLUG STANDARD)
- CUSTOMIZABLE CONFIGURATIONS AND FINISHES
- UL LISTED FOR MOUNTING IN FURNITURE
- 15A





### AC POWER & DATA CONNECTIVITY SOLUTION

M-POWER-2TBR2-MR-BR2ATP

Distributed by



Mormax Company, Inc.

914-699-0101

sales@mormax.com

8 Westchester Plaza Elmsford, NY 10523

mormax.com

Specs:

# **Modules/Ports:**

- Double USB-A (Fast Charging Ports 18W)
- Switched AC (Rocker Switch)







LISTED