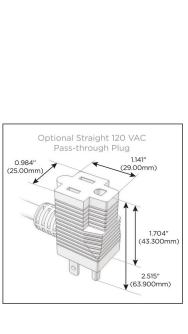

### Plug:

Supplied with Low Profile Flat 45° Angle 120 VAC Plug

Optional Standard Straight 120 VAC Plug

Optional Straight 120 VAC Pass-through Plug

- CLEAN, COMPACT DESIGN
- STREAMLINED
- LOW PROFILE
- SIDE-EXITING CORDS
- PLUG & PLAY
- 6' AC CORD & PLUG (FLAT PLUG STANDARD)
- CUSTOMIZABLE CONFIGURATIONS AND FINISHES
- UL LISTED FOR MOUNTING IN FURNITURE
- 15A