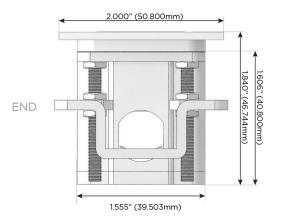

45W High Speed Charging Port)
- S USB-C (25W High Speed Charging Port)
- R Switched AC (Rocker Switch)
- Dimmer Switch

### Plug:

Supplied with Low Profile Flat 45° Angle 120 VAC Plug

Optional Standard Straight 120 VAC Plug

Optional Straight 120 VAC Pass-through Plug

- CLEAN, COMPACT DESIGN
- STREAMLINED
- LOW PROFILE
- SIDE-EXITING CORDS
- PLUG & PLAY
- 6' AC CORD & PLUG (FLAT PLUG STANDARD)
- CUSTOMIZABLE CONFIGURATIONS AND FINISHES
- UL LISTED FOR MOUNTING IN FURNITURE
- 15A





### AC POWER & DATA CONNECTIVITY SOLUTION

M-POWER-2TBR2-MR-BR2ATP

Distributed by



Mormax Company, Inc.

914-699-0101

sales@mormax.com

8 Westchester Plaza Elmsford, NY 10523

mormax.com

Specs:

# **Modules/Ports:**

- Double USB-A (Fast Charging Ports 18W)
- Switched AC (Rocker Switch)







LISTED