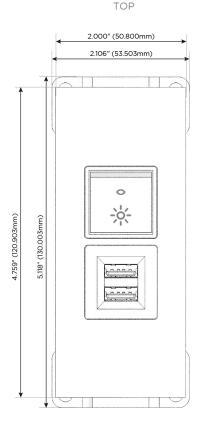

### **Module/Port Options:**

- A Tamper Resistant AC Receptacle
- E USB-A & USB-C (20W)
- M Double USB-A (Fast Charging Ports 18W)
- H HDMI
- 6 CAT 6
- 12 RJ 12
- X Switched AC
- Y 3-Way Switch (Low Voltage)
- V USB-C (45W High Speed Charging Port)
- S USB-C (25W High Speed Charging Port)
- R Switched AC (Rocker Switch)
- Dimmer Switch

# **Modules/Ports:**

- Double USB-A (Fast Charging Ports 18W)
- Switched AC (Rocker Switch)

LISTED