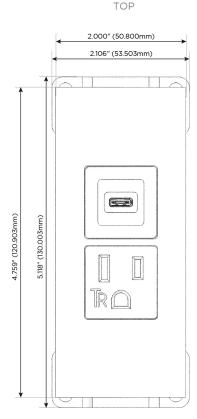

### **Module/Port Options:**

- A Tamper Resistant AC Receptacle
- E USB-A & USB-C (20W)
- M Double USB-A (Fast Charging Ports 18W)
- H HDMI
- 6 CAT 6
- 12 RJ 12
- X Switched AC
- Y 3-Way Switch (Low Voltage)
- V USB-C (45W High Speed Charging Port)
- S USB-C (25W High Speed Charging Port)
- R Switched AC (Rocker Switch)
- **D** Dimmer Switch

sales@mormax.com
mormax.com

Modules/Ports:

- A Tamper Resistant AC Receptacle
- S USB-C (25W High Speed Charging Port)