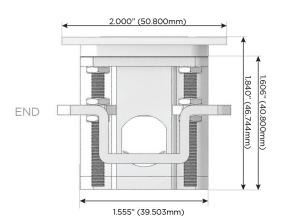

### **Module/Port Options:**

- A Tamper Resistant AC Receptacle
- E USB-A & USB-C (20W)
- M Double USB-A (Fast Charging Ports 18W)
- H HDMI
- 6 CAT 6
- 12 RJ 12
- X Switched AC
- Y 3-Way Switch (Low Voltage)
- V USB-C (45W High Speed Charging Port)
- S USB-C (25W High Speed Charging Port)
- R Switched AC (Rocker Switch)
- **D** Dimmer Switch

sales@mormax.com
mormax.com

Modules/Ports:

- A Tamper Resistant AC Receptacle
- S USB-C (25W High Speed Charging Port)