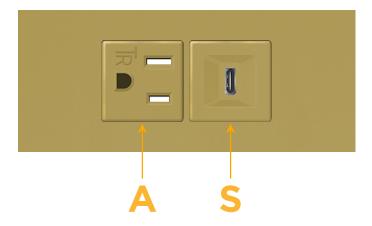

### **Module/Port Options:**

- A Tamper Resistant AC Receptacle
- E USB-A & USB-C (20W)
- M Double USB-A (Fast Charging Ports 18W)
- H HDMI
- 6 CAT 6
- 12 RJ 12
- X Switched AC
- Y 3-Way Switch (Low Voltage)
- V USB-C (45W High Speed Charging Port)
- S USB-C (25W High Speed Charging Port)
- R Switched AC (Rocker Switch)
- **D** Dimmer Switch

sales@mormax.com
mormax.com

Modules/Ports:

- A Tamper Resistant AC Receptacle
- S USB-C (25W High Speed Charging Port)