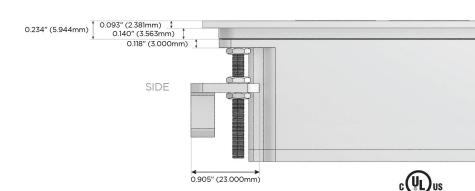

### AC POWER & DATA CONNECTIVITY SOLUTION

M-POWER-2TBR2-AS-BR2ATP

Specs:

Distributed by

Mormax Company, Inc. 8 Westchester Plaza

Elmsford, NY 10523

<u>@</u>

914-699-0101

sales@mormax.com
mormax.com

Modules/Ports:

- A Tamper Resistant AC Receptacle
- S USB-C (25W High Speed Charging Port)