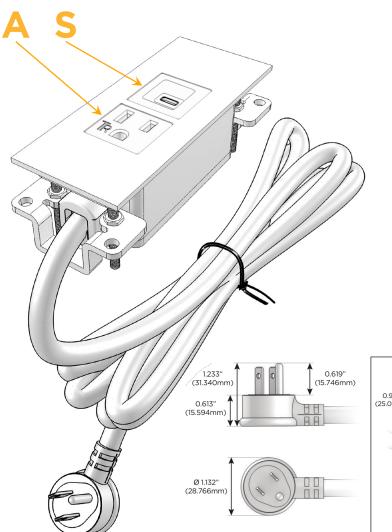

### **Module/Port Options:**

- A Tamper Resistant AC Receptacle
- E USB-A & USB-C (20W)
- M Double USB-A (Fast Charging Ports 18W)
- H HDMI
- 6 CAT 6
- 12 RJ 12
- X Switched AC
- Y 3-Way Switch (Low Voltage)
- V USB-C (45W High Speed Charging Port)
- S USB-C (25W High Speed Charging Port)
- R Switched AC (Rocker Switch)
- **D** Dimmer Switch

### Plug:

Supplied with Low Profile Flat 45° Angle 120 VAC Plug

Optional Standard Straight 120 VAC Plug

Optional Straight 120 VAC Pass-through Plug

- CLEAN, COMPACT DESIGN
- STREAMLINED
- LOW PROFILE
- SIDE-EXITING CORDS
- PLUG & PLAY
- 6' AC CORD & PLUG (FLAT PLUG STANDARD)
- CUSTOMIZABLE CONFIGURATIONS AND FINISHES
- UL LISTED FOR MOUNTING IN FURNITURE
- 15A

sales@mormax.com
mormax.com

Modules/Ports:

- A Tamper Resistant AC Receptacle
- S USB-C (25W High Speed Charging Port)