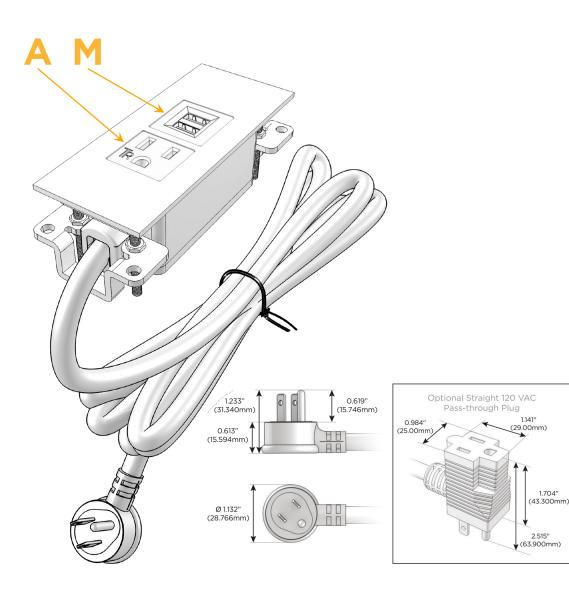

## Plug:

Supplied with Low Profile Flat 45° Angle 120 VAC

Optional Standard Straight 120 VAC Plug

Optional Straight 120 VAC Pass-through Plug

- CLEAN, COMPACT DESIGN
- **STREAMLINED**
- LOW PROFILE
- SIDE-EXITING CORDS
- **PLUG & PLAY**
- 6' AC CORD & PLUG (FLAT PLUG STANDARD)
- **CUSTOMIZABLE CONFIGURATIONS AND FINISHES**
- **UL LISTED FOR MOUNTING IN FURNITURE**
- 15A

 -AM-BR2ATP
 Elmsford, NY 10523

Specs:

**Modules/Ports:** 

A Tamper Resistant AC Receptacle

M Double USB-A (Fast Charging Ports - 18W)