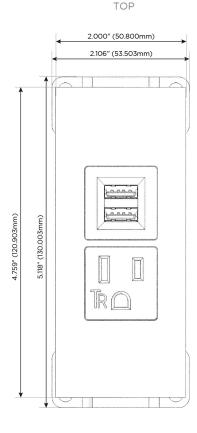

 -AM-BR2ATP
 Elmsford, NY 10523

Specs:

**Modules/Ports:** 

A Tamper Resistant AC Receptacle

M Double USB-A (Fast Charging Ports - 18W)