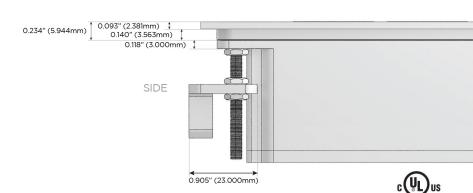

 -AM-BR2ATP
 Elmsford, NY 10523

Specs:

**Modules/Ports:** 

A Tamper Resistant AC Receptacle

M Double USB-A (Fast Charging Ports - 18W)