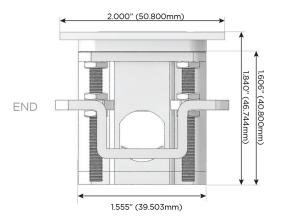

 -AM-BR2ATP
 Elmsford, NY 10523

Specs:

**Modules/Ports:** 

A Tamper Resistant AC Receptacle

M Double USB-A (Fast Charging Ports - 18W)