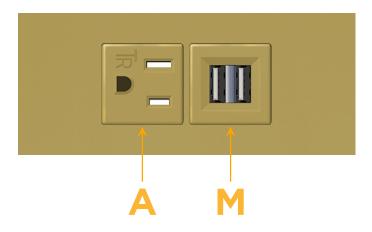

 -AM-BR2ATP
 Elmsford, NY 10523

Specs:

**Modules/Ports:** 

A Tamper Resistant AC Receptacle

M Double USB-A (Fast Charging Ports - 18W)