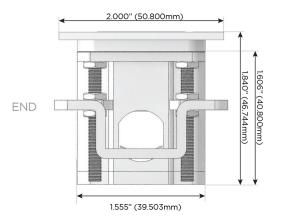

-C (45W High Speed Charging Port)
- S USB-C (25W High Speed Charging Port)
- R Switched AC (Rocker Switch)
- **D** Dimmer Switch

### Plug:

Supplied with Low Profile Flat 45° Angle 120 VAC Plug

Optional Standard Straight 120 VAC Plug

Optional Straight 120 VAC Pass-through Plug

- CLEAN, COMPACT DESIGN
- STREAMLINED
- LOW PROFILE
- SIDE-EXITING CORDS
- PLUG & PLAY
- 6' AC CORD & PLUG (FLAT PLUG STANDARD)
- CUSTOMIZABLE CONFIGURATIONS AND FINISHES
- UL LISTED FOR MOUNTING IN FURNITURE
- 15A





### AC POWER & DATA CONNECTIVITY SOLUTION

M-POWER-2TBR2-A6-BR2ATP

Distributed by



Mormax Company, Inc. 8 Westchester Plaza

Elmsford, NY 10523

 $\mathcal{C}$ 

914-699-0101

sales@mormax.com
mormax.com

Specs:

# **Modules/Ports:**

- A Tamper Resistant AC Receptacle
- 6 CAT 6







LISTED