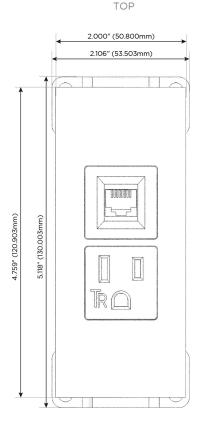

e)
- V USB-C (45W High Speed Charging Port)
- S USB-C (25W High Speed Charging Port)
- R Switched AC (Rocker Switch)
- **D** Dimmer Switch

### Plug:

Supplied with Low Profile Flat 45° Angle 120 VAC Plug

Optional Standard Straight 120 VAC Plug

Optional Straight 120 VAC Pass-through Plug

- CLEAN, COMPACT DESIGN
- STREAMLINED
- LOW PROFILE
- SIDE-EXITING CORDS
- PLUG & PLAY
- 6' AC CORD & PLUG (FLAT PLUG STANDARD)
- CUSTOMIZABLE CONFIGURATIONS AND FINISHES
- UL LISTED FOR MOUNTING IN FURNITURE
- 15A





### AC POWER & DATA CONNECTIVITY SOLUTION

M-POWER-2TBR2-A6-BR2ATP

Distributed by



Mormax Company, Inc. 8 Westchester Plaza

Elmsford, NY 10523

 $\mathcal{C}$ 

914-699-0101

sales@mormax.com
mormax.com

Specs:

# **Modules/Ports:**

- A Tamper Resistant AC Receptacle
- 6 CAT 6







LISTED