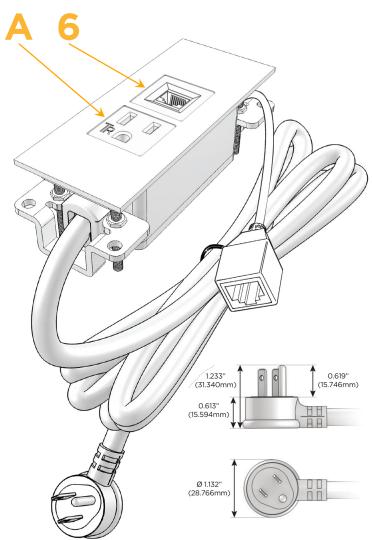

### **Module/Port Options:**

- A Tamper Resistant AC Receptacle
- E USB-A & USB-C (20W)
- M Double USB-A (Fast Charging Ports 18W)
- H HDMI
- 6 CAT 6
- 12 RJ 12
- X Switched AC
- Y 3-Way Switch (Low Voltage)
- V USB-C (45W High Speed Charging Port)
- S USB-C (25W High Speed Charging Port)
- R Switched AC (Rocker Switch)
- **D** Dimmer Switch

### Plug:

Supplied with Low Profile Flat 45° Angle 120 VAC Plug

Optional Standard Straight 120 VAC Plug

Optional Straight 120 VAC Pass-through Plug

- CLEAN, COMPACT DESIGN
- STREAMLINED
- LOW PROFILE
- SIDE-EXITING CORDS
- PLUG & PLAY
- 6' AC CORD & PLUG (FLAT PLUG STANDARD)
- CUSTOMIZABLE CONFIGURATIONS AND FINISHES
- UL LISTED FOR MOUNTING IN FURNITURE
- 15A

# **Modules/Ports:**

- A Tamper Resistant AC Receptacle
- 6 CAT 6

LISTED