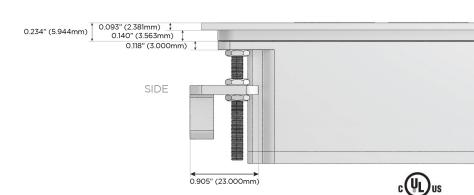

(45W High Speed Charging Port)
- S USB-C (25W High Speed Charging Port)
- R Switched AC (Rocker Switch)
- **D** Dimmer Switch

### Plug:

Supplied with Low Profile Flat 45° Angle 120 VAC Plug

Optional Standard Straight 120 VAC Plug

Optional Straight 120 VAC Pass-through Plug

- CLEAN, COMPACT DESIGN
- STREAMLINED
- LOW PROFILE
- SIDE-EXITING CORDS
- PLUG & PLAY
- 6' AC CORD & PLUG (FLAT PLUG STANDARD)
- CUSTOMIZABLE CONFIGURATIONS AND FINISHES
- UL LISTED FOR MOUNTING IN FURNITURE
- 15A





### AC POWER & DATA CONNECTIVITY SOLUTION

M-POWER-2TBR2-A6-BR2ATP

Distributed by



Mormax Company, Inc. 8 Westchester Plaza

Elmsford, NY 10523

 $\mathcal{C}$ 

914-699-0101

sales@mormax.com
mormax.com

Specs:

# **Modules/Ports:**

- A Tamper Resistant AC Receptacle
- 6 CAT 6







LISTED