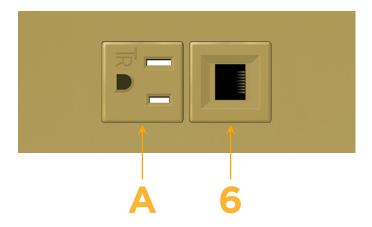

### **Module/Port Options:**

- A Tamper Resistant AC Receptacle
- E USB-A & USB-C (20W)
- M Double USB-A (Fast Charging Ports 18W)
- H HDMI
- 6 CAT 6
- 12 RJ 12
- X Switched AC
- Y 3-Way Switch (Low Voltage)
- V USB-C (45W High Speed Charging Port)
- S USB-C (25W High Speed Charging Port)
- R Switched AC (Rocker Switch)
- **D** Dimmer Switch

# **Modules/Ports:**

- A Tamper Resistant AC Receptacle
- 6 CAT 6

LISTED