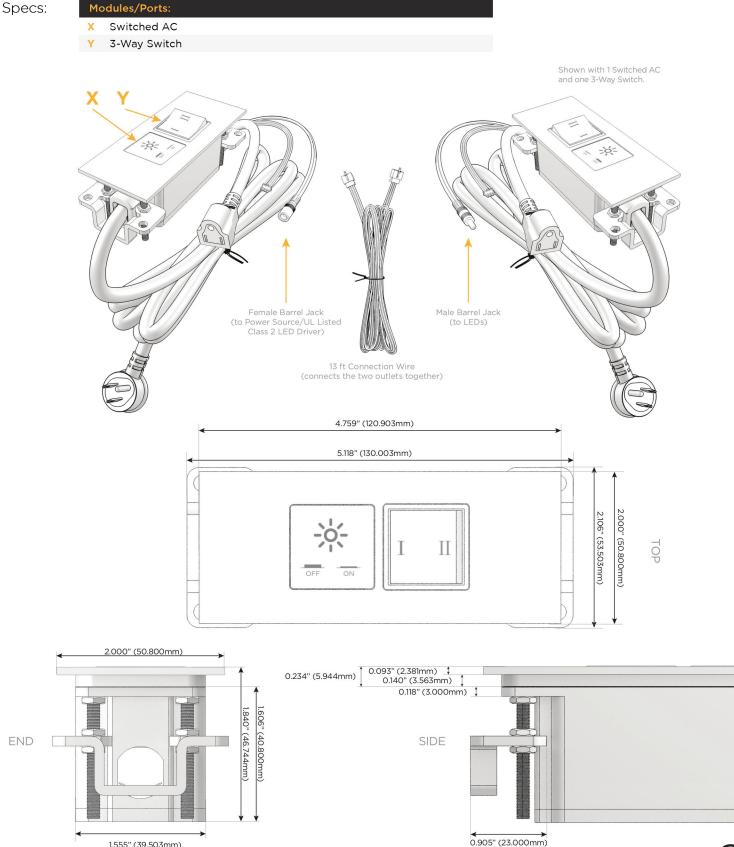

M-POWER-2T-XY-WTP(2)

Distributed by

Mormax Company, Inc. 8 Westchester Plaza Elmsford, NY 10523 914-699-0101

] sales@mormax.com

E491161

🔗 mormax.com

Metro Light & Power's line of power & data solutions offers sophisticated design elements combined with greater ease of installation. Streamlined and low-profile, enhanced by side-exiting cords, our outlets advance the industry with their cutting edge look and feel. We believe flexibility is key, and we provide a variety of mounting options, including the ability to mount in limited spaces. Our outlets are available in many finishes and configurations, in addition to a custom color and finish capability for our clients.

## METRO LIGHT& POWER M-POWER-2T AC POWER & DATA CONNECTIVITY SOLUTION

M-POWER-2T-XY-WTP(2)

Mormax Company, Inc. 8 Westchester Plaza Elmsford, NY 10523

C 914-699-0101 sales@mormax.com  $\square$ mormax.com

1.555" (39.503mm)

LISTED

E491161 WER DISTR