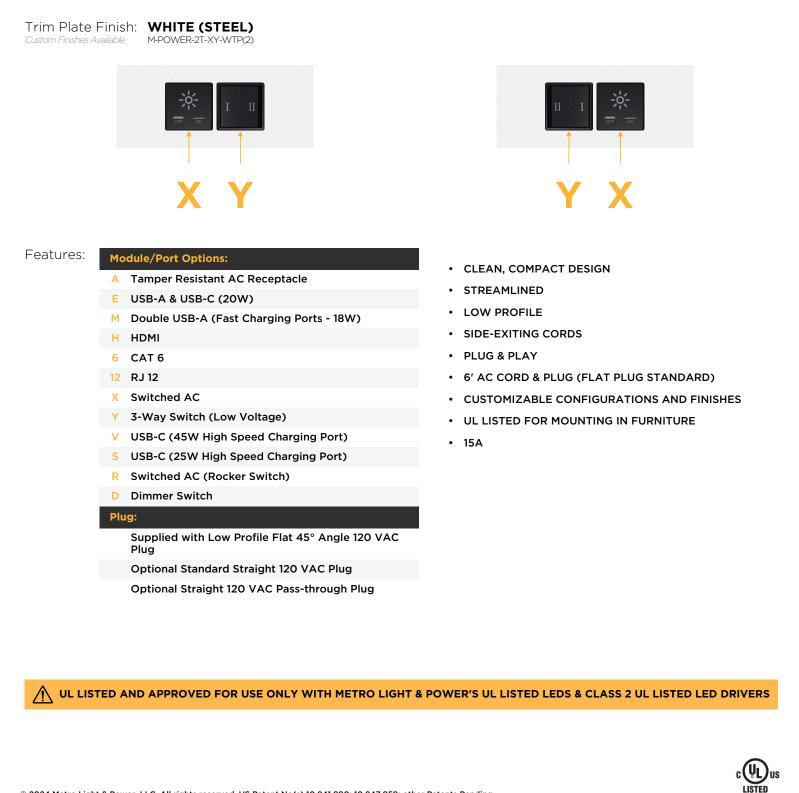

M-POWER-2T-XY-WTP(2)

Distributed by

Mormax Company, Inc. 8 Westchester Plaza Elmsford, NY 10523 914-699-0101

] sales@mormax.com

E491161

🔗 mormax.com

Metro Light & Power's line of power & data solutions offers sophisticated design elements combined with greater ease of installation. Streamlined and low-profile, enhanced by side-exiting cords, our outlets advance the industry with their cutting edge look and feel. We believe flexibility is key, and we provide a variety of mounting options, including the ability to mount in limited spaces. Our outlets are available in many finishes and configurations, in addition to a custom color and finish capability for our clients.

## METRO LIGHT& POWER M-POWER-2T AC POWER & DATA CONNECTIVITY SOLUTION

M-POWER-2T-XY-WTP(2)

Mormax Company, Inc. 8 Westchester Plaza Elmsford, NY 10523

C 914-699-0101 sales@mormax.com  $\square$ mormax.com