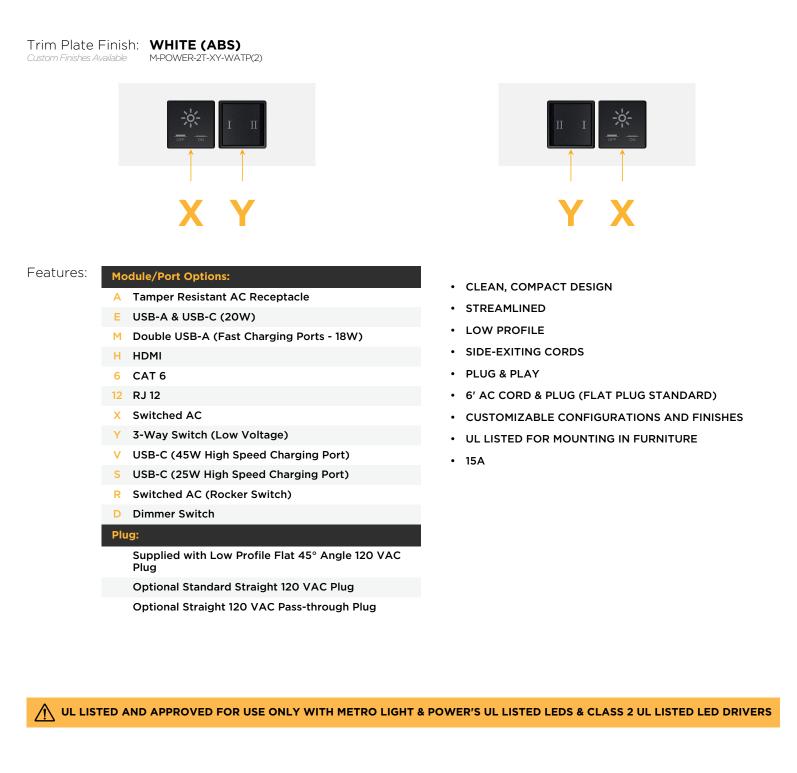

M-POWER-2T-XY-WATP(2)

Distributed by

Mormax Company, Inc. 8 Westchester Plaza Elmsford, NY 10523 914-699-0101

] sales@mormax.com

6 mormax.com

Metro Light & Power's line of power & data solutions offers sophisticated design elements combined with greater ease of installation. Streamlined and low-profile, enhanced by side-exiting cords, our outlets advance the industry with their cutting edge look and feel. We believe flexibility is key, and we provide a variety of mounting options, including the ability to mount in limited spaces. Our outlets are available in many finishes and configurations, in addition to a custom color and finish capability for our clients.