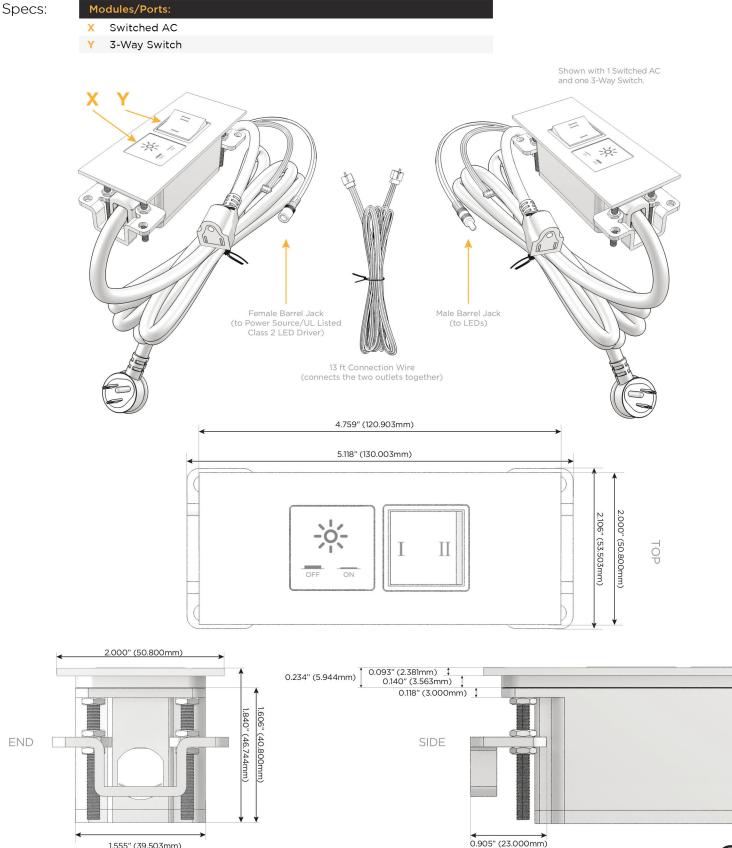

1.555" (39.503mm)

© 2024 Metro Light & Power, LLC. All rights reserved. US Patent No(s) 10,841,990; 10,847,959; other Patents Pending Metro Light & Power, LLC | 11 Smith St Englewood, NJ 07631 | T: 201-416-4160 | F: 208-979-4613 | info@metrolightandpower.com | www.metrolightandpower.com