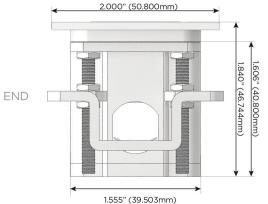

## Plug:

Supplied with Low Profile Flat 45° Angle 120 VAC

Optional Standard Straight 120 VAC Plug

Optional Straight 120 VAC Pass-through Plug

- CLEAN, COMPACT DESIGN
- **STREAMLINED**
- LOW PROFILE
- SIDE-EXITING CORDS
- **PLUG & PLAY**
- 6' AC CORD & PLUG (FLAT PLUG STANDARD)
- **CUSTOMIZABLE CONFIGURATIONS AND FINISHES**
- **UL LISTED FOR MOUNTING IN FURNITURE**
- 15A