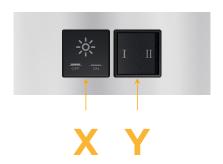

## **Module/Port Options:**

- **Tamper Resistant AC Receptacle**
- USB-A & USB-C (20W)
- Double USB-A (Fast Charging Ports 18W)
- HDMI
- CAT 6
- 12 RJ 12
- X Switched AC
- Y 3-Way Switch (Low Voltage)
- V USB-C (45W High Speed Charging Port)
- S USB-C (25W High Speed Charging Port)
- R Switched AC (Rocker Switch)
- **Dimmer Switch** D

# Modules/Ports:

X Switched AC

Y 3-Way Switch