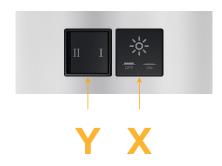

## **Module/Port Options:**

- **Tamper Resistant AC Receptacle**
- USB-A & USB-C (20W)
- Double USB-A (Fast Charging Ports 18W)
- HDMI
- CAT 6
- 12 RJ 12
- X Switched AC
- Y 3-Way Switch (Low Voltage)
- V USB-C (45W High Speed Charging Port)
- S USB-C (25W High Speed Charging Port)
- R Switched AC (Rocker Switch)
- **Dimmer Switch** D

# Modules/Ports:

X Switched AC

Y 3-Way Switch