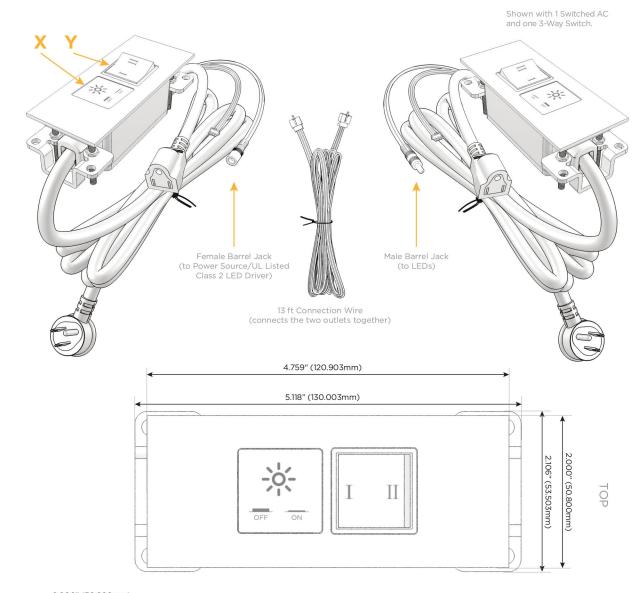

## Plug:

Supplied with Low Profile Flat 45° Angle 120 VAC

Optional Standard Straight 120 VAC Plug

Optional Straight 120 VAC Pass-through Plug

- CLEAN, COMPACT DESIGN
- **STREAMLINED**
- LOW PROFILE
- SIDE-EXITING CORDS
- **PLUG & PLAY**
- 6' AC CORD & PLUG (FLAT PLUG STANDARD)
- **CUSTOMIZABLE CONFIGURATIONS AND FINISHES**
- **UL LISTED FOR MOUNTING IN FURNITURE**
- 15A

UL LISTED AND APPROVED FOR USE ONLY WITH METRO LIGHT & POWER'S UL LISTED LEDS & CLASS 2 UL LISTED LED DRIVERS

# Modules/Ports:

X Switched AC

Y 3-Way Switch