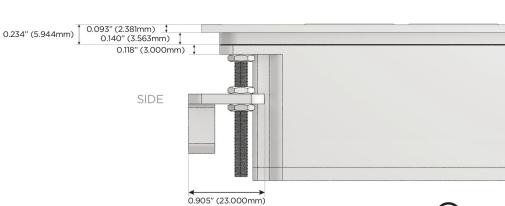

h

## Plug:

Supplied with Low Profile Flat 45 $^{\circ}$  Angle 120 VAC Plug

Optional Standard Straight 120 VAC Plug

Optional Straight 120 VAC Pass-through Plug

- · CLEAN, COMPACT DESIGN
- STREAMLINED
- LOW PROFILE
- SIDE-EXITING CORDS
- PLUG & PLAY
- 6' AC CORD & PLUG (FLAT PLUG STANDARD)
- CUSTOMIZABLE CONFIGURATIONS AND FINISHES
- UL LISTED FOR MOUNTING IN FURNITURE
- 15A

 $\triangle$ 

UL LISTED AND APPROVED FOR USE ONLY WITH METRO LIGHT & POWER'S UL LISTED LEDS & CLASS 2 UL LISTED LED DRIVERS





## AC POWER & DATA CONNECTIVITY SOLUTION

M-POWER-2T-XY-SS4ATP(2)

Distributed by



Mormax Company, Inc.

 $\bigcirc$ 

914-699-0101

mormax.com

ı

sales@mormax.com

ITY SOLUTION 8 Westchester Plaza
2) Elmsford, NY 10523

Specs:

# Modules/Ports:

X Switched AC

Y 3-Way Switch