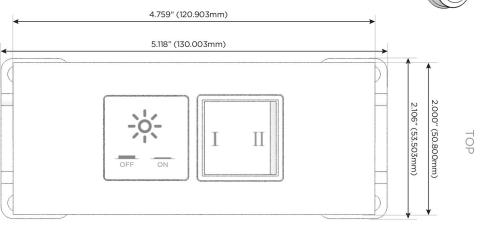

witch

## Plug:

Supplied with Low Profile Flat 45 $^{\circ}$  Angle 120 VAC Plug

Optional Standard Straight 120 VAC Plug

Optional Straight 120 VAC Pass-through Plug

- · CLEAN, COMPACT DESIGN
- STREAMLINED
- LOW PROFILE
- SIDE-EXITING CORDS
- PLUG & PLAY
- 6' AC CORD & PLUG (FLAT PLUG STANDARD)
- CUSTOMIZABLE CONFIGURATIONS AND FINISHES
- UL LISTED FOR MOUNTING IN FURNITURE
- 15A

 $\triangle$ 

UL LISTED AND APPROVED FOR USE ONLY WITH METRO LIGHT & POWER'S UL LISTED LEDS & CLASS 2 UL LISTED LED DRIVERS





## AC POWER & DATA CONNECTIVITY SOLUTION

M-POWER-2T-XY-SS4ATP(2)

Distributed by



Mormax Company, Inc.

 $\bigcirc$ 

914-699-0101

mormax.com

ı

sales@mormax.com

ITY SOLUTION 8 Westchester Plaza
2) Elmsford, NY 10523

Specs:

# Modules/Ports:

X Switched AC

Y 3-Way Switch