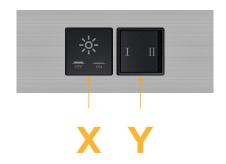

## **Module/Port Options:**

- A Tamper Resistant AC Receptacle
- E USB-A & USB-C (20W)
- M Double USB-A (Fast Charging Ports 18W)
- H HDMI
- 6 CAT 6
- 12 RJ 12
- X Switched AC
- Y 3-Way Switch (Low Voltage)
- V USB-C (45W High Speed Charging Port)
- S USB-C (25W High Speed Charging Port)
- R Switched AC (Rocker Switch)
- Dimmer Switch

# Modules/Ports:

X Switched AC

Y 3-Way Switch