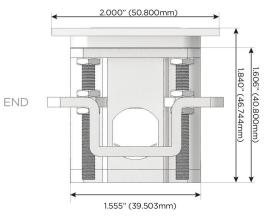

tch

## Plug:

Supplied with Low Profile Flat 45 $^{\circ}$  Angle 120 VAC Plug

Optional Standard Straight 120 VAC Plug

Optional Straight 120 VAC Pass-through Plug

- · CLEAN, COMPACT DESIGN
- STREAMLINED
- LOW PROFILE
- SIDE-EXITING CORDS
- PLUG & PLAY
- 6' AC CORD & PLUG (FLAT PLUG STANDARD)
- CUSTOMIZABLE CONFIGURATIONS AND FINISHES
- UL LISTED FOR MOUNTING IN FURNITURE
- 15A

 $\triangle$ 

UL LISTED AND APPROVED FOR USE ONLY WITH METRO LIGHT & POWER'S UL LISTED LEDS & CLASS 2 UL LISTED LED DRIVERS





## AC POWER & DATA CONNECTIVITY SOLUTION

M-POWER-2T-XY-SS4ATP(2)

Distributed by



Mormax Company, Inc.

 $\bigcirc$ 

914-699-0101

mormax.com

ı

sales@mormax.com

ITY SOLUTION 8 Westchester Plaza
2) Elmsford, NY 10523

Specs:

# Modules/Ports:

X Switched AC

Y 3-Way Switch