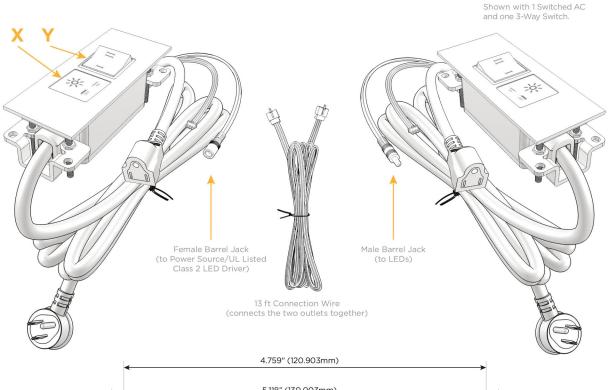

 $\triangle$ 

UL LISTED AND APPROVED FOR USE ONLY WITH METRO LIGHT & POWER'S UL LISTED LEDS & CLASS 2 UL LISTED LED DRIVERS

# Modules/Ports:

X Switched AC

Y 3-Way Switch