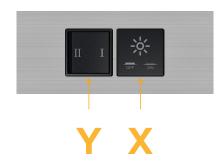

## **Module/Port Options:**

- A Tamper Resistant AC Receptacle
- E USB-A & USB-C (20W)
- M Double USB-A (Fast Charging Ports 18W)
- H HDMI
- 6 CAT 6
- 12 RJ 12
- X Switched AC
- Y 3-Way Switch (Low Voltage)
- V USB-C (45W High Speed Charging Port)
- S USB-C (25W High Speed Charging Port)
- R Switched AC (Rocker Switch)
- Dimmer Switch

# Modules/Ports:

X Switched AC

Y 3-Way Switch