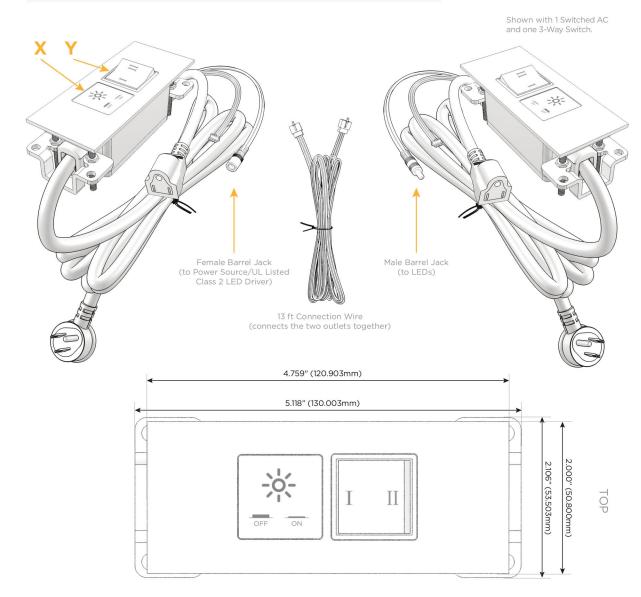

## Plug:

Supplied with Low Profile Flat 45 $^{\circ}$  Angle 120 VAC Plug

Optional Standard Straight 120 VAC Plug

Optional Straight 120 VAC Pass-through Plug

- · CLEAN, COMPACT DESIGN
- STREAMLINED
- LOW PROFILE
- SIDE-EXITING CORDS
- PLUG & PLAY
- 6' AC CORD & PLUG (FLAT PLUG STANDARD)
- CUSTOMIZABLE CONFIGURATIONS AND FINISHES
- UL LISTED FOR MOUNTING IN FURNITURE
- 15A

 $\triangle$ 

UL LISTED AND APPROVED FOR USE ONLY WITH METRO LIGHT & POWER'S UL LISTED LEDS & CLASS 2 UL LISTED LED DRIVERS

### AC POWER & DATA CONNECTIVITY SOLUTION

M-POWER-2T-XY-SATP(2)

Specs:

Distributed by

MORMAX

Mormax Company, Inc.
8 Westchester Plaza

Elmsford, NY 10523

 $\bigcirc$ 