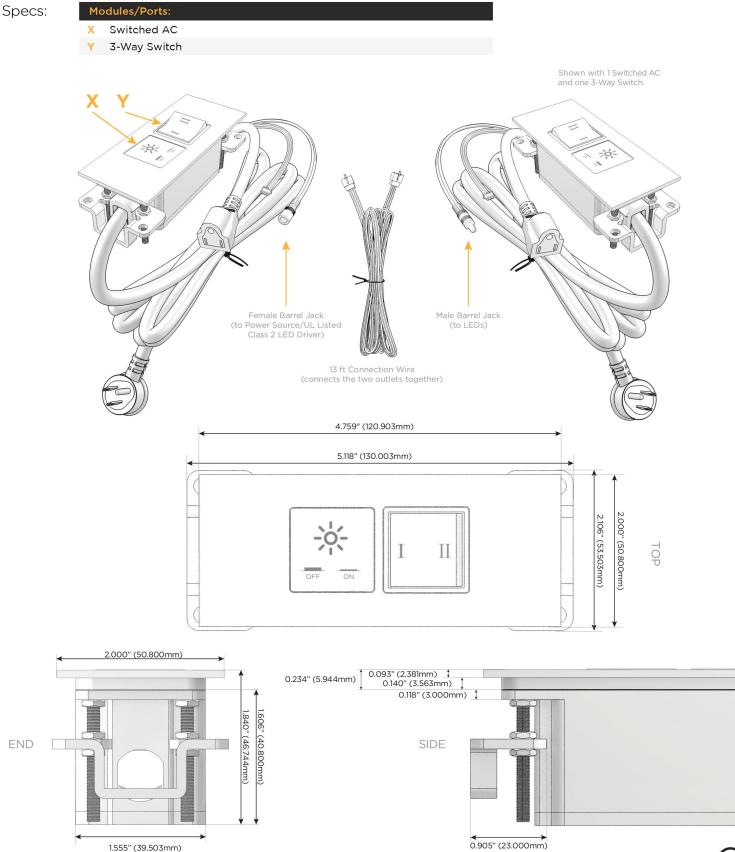

M-POWER-2T-XY-MATP(2)

Distributed by

Mormax Company, Inc. 8 Westchester Plaza Elmsford, NY 10523 914-699-0101

] sales@mormax.com

🔗 mormax.com

Metro Light & Power's line of power & data solutions offers sophisticated design elements combined with greater ease of installation. Streamlined and low-profile, enhanced by side-exiting cords, our outlets advance the industry with their cutting edge look and feel. We believe flexibility is key, and we provide a variety of mounting options, including the ability to mount in limited spaces. Our outlets are available in many finishes and configurations, in addition to a custom color and finish capability for our clients.