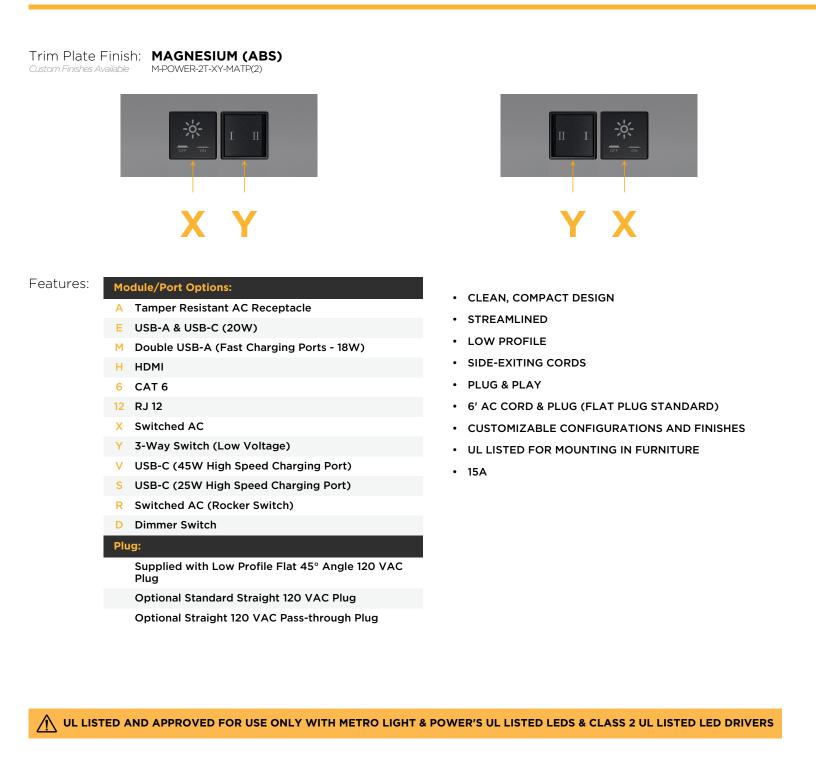

M-POWER-2T-XY-MATP(2)

Distributed by

Mormax Company, Inc. 8 Westchester Plaza Elmsford, NY 10523 914-699-0101

] sales@mormax.com

🔗 mormax.com

Metro Light & Power's line of power & data solutions offers sophisticated design elements combined with greater ease of installation. Streamlined and low-profile, enhanced by side-exiting cords, our outlets advance the industry with their cutting edge look and feel. We believe flexibility is key, and we provide a variety of mounting options, including the ability to mount in limited spaces. Our outlets are available in many finishes and configurations, in addition to a custom color and finish capability for our clients.