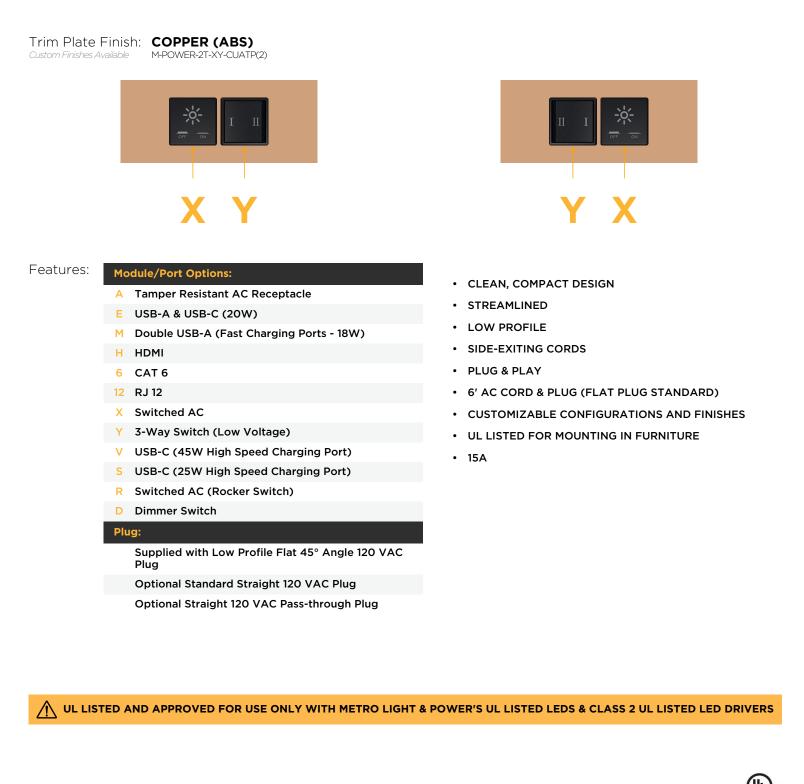

Distributed by

Mormax Company, Inc. 8 Westchester Plaza Elmsford, NY 10523 914-699-0101

sales@mormax.com

6 mormax.com

Metro Light & Power's line of power & data solutions offers sophisticated design elements combined with greater ease of installation. Streamlined and low-profile, enhanced by side-exiting cords, our outlets advance the industry with their cutting edge look and feel. We believe flexibility is key, and we provide a variety of mounting options, including the ability to mount in limited spaces. Our outlets are available in many finishes and configurations, in addition to a custom color and finish capability for our clients.