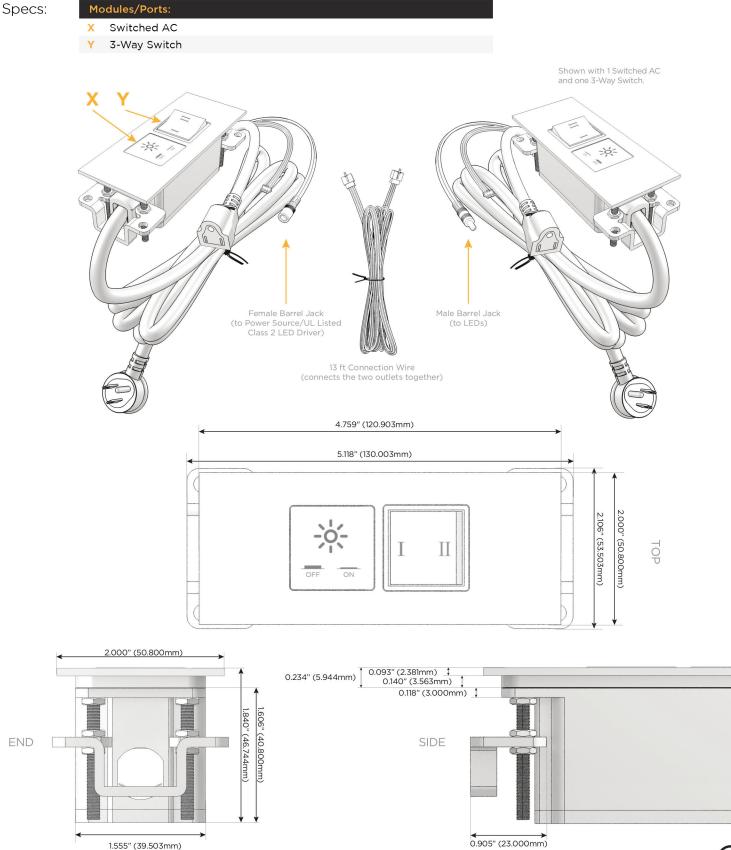

Distributed by

Mormax Company, Inc. 8 Westchester Plaza Elmsford, NY 10523 914-699-0101

sales@mormax.com

6 mormax.com

Metro Light & Power's line of power & data solutions offers sophisticated design elements combined with greater ease of installation. Streamlined and low-profile, enhanced by side-exiting cords, our outlets advance the industry with their cutting edge look and feel. We believe flexibility is key, and we provide a variety of mounting options, including the ability to mount in limited spaces. Our outlets are available in many finishes and configurations, in addition to a custom color and finish capability for our clients.