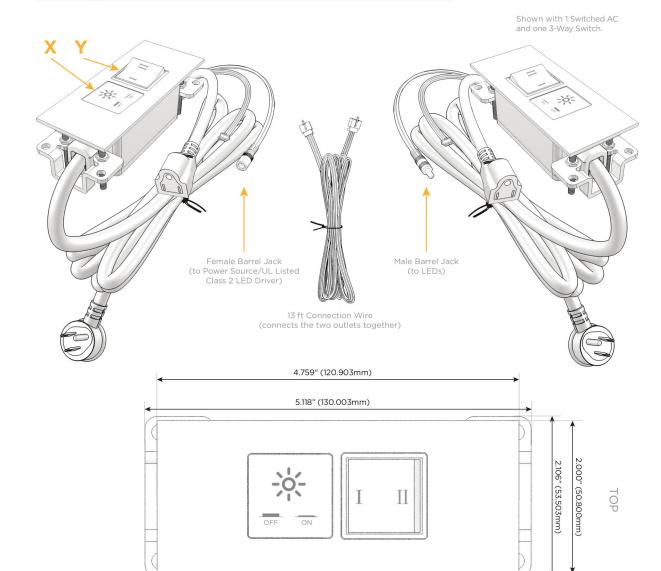

#### Plug:

Supplied with Low Profile Flat 45° Angle 120 VAC

Optional Standard Straight 120 VAC Plug

Optional Straight 120 VAC Pass-through Plug

- CLEAN, COMPACT DESIGN
- **STREAMLINED**
- LOW PROFILE
- SIDE-EXITING CORDS
- **PLUG & PLAY**
- 6' AC CORD & PLUG (FLAT PLUG STANDARD)
- **CUSTOMIZABLE CONFIGURATIONS AND FINISHES**
- **UL LISTED FOR MOUNTING IN FURNITURE**
- 15A

UL LISTED AND APPROVED FOR USE ONLY WITH METRO LIGHT & POWER'S UL LISTED LEDS & CLASS 2 UL LISTED LED DRIVERS

#### AC POWER & DATA CONNECTIVITY SOLUTION

M-POWER-2T-XY-CTP(2)

Specs:

MORMAX

Mormax Company, Inc. 8 Westchester Plaza

Elmsford, NY 10523

Distributed by

914-699-0101 sales@mormax.com