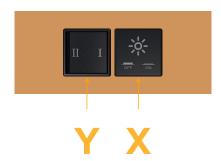

#### **Module/Port Options:**

- **Tamper Resistant AC Receptacle**
- USB-A & USB-C (20W)
- Double USB-A (Fast Charging Ports 18W)
- HDMI
- CAT 6
- 12 RJ 12
- X Switched AC
- Y 3-Way Switch (Low Voltage)
- V USB-C (45W High Speed Charging Port)
- S USB-C (25W High Speed Charging Port)
- R Switched AC (Rocker Switch)
- **Dimmer Switch** D

## Modules/Ports:

Switched AC

3-Way Switch