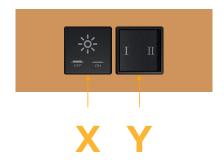

#### **Module/Port Options:**

- **Tamper Resistant AC Receptacle**
- USB-A & USB-C (20W)
- Double USB-A (Fast Charging Ports 18W)
- HDMI
- CAT 6
- 12 RJ 12
- X Switched AC
- Y 3-Way Switch (Low Voltage)
- V USB-C (45W High Speed Charging Port)
- S USB-C (25W High Speed Charging Port)
- R Switched AC (Rocker Switch)
- **Dimmer Switch** D

## Modules/Ports:

Switched AC

3-Way Switch