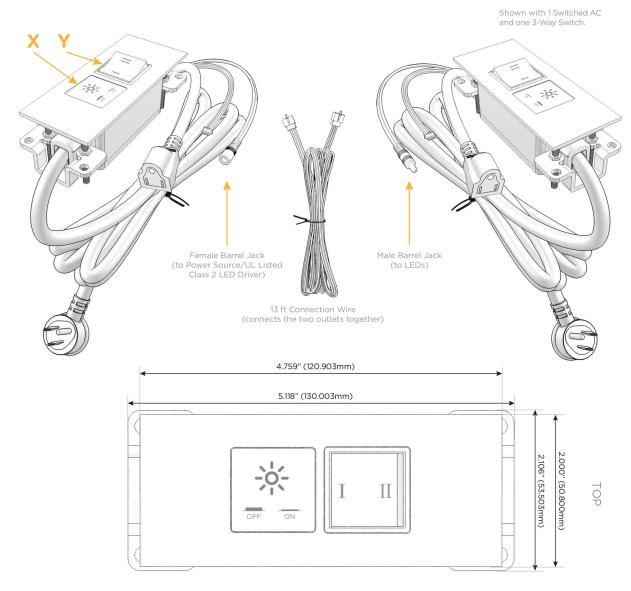

#### **Module/Port Options:**

- **Tamper Resistant AC Receptacle**
- USB-A & USB-C (20W)
- Double USB-A (Fast Charging Ports 18W)
- HDMI
- CAT 6
- 12 RJ 12
- X Switched AC
- Y 3-Way Switch (Low Voltage)
- V USB-C (45W High Speed Charging Port)
- S USB-C (25W High Speed Charging Port)
- R Switched AC (Rocker Switch)
- **Dimmer Switch** D

#### Plug:

Supplied with Low Profile Flat 45° Angle 120 VAC

Optional Standard Straight 120 VAC Plug

Optional Straight 120 VAC Pass-through Plug

- CLEAN, COMPACT DESIGN
- **STREAMLINED**
- LOW PROFILE
- SIDE-EXITING CORDS
- **PLUG & PLAY**
- 6' AC CORD & PLUG (FLAT PLUG STANDARD)
- **CUSTOMIZABLE CONFIGURATIONS AND FINISHES**
- **UL LISTED FOR MOUNTING IN FURNITURE**
- 15A

UL LISTED AND APPROVED FOR USE ONLY WITH METRO LIGHT & POWER'S UL LISTED LEDS & CLASS 2 UL LISTED LED DRIVERS

## Modules/Ports:

X Switched AC

Y 3-Way Switch