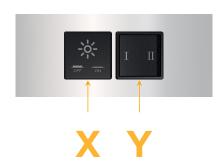

#### **Module/Port Options:**

- **Tamper Resistant AC Receptacle**
- USB-A & USB-C (20W)
- Double USB-A (Fast Charging Ports 18W)
- HDMI
- CAT 6
- 12 RJ 12
- X Switched AC
- Y 3-Way Switch (Low Voltage)
- V USB-C (45W High Speed Charging Port)
- S USB-C (25W High Speed Charging Port)
- R Switched AC (Rocker Switch)
- **Dimmer Switch** D

## Modules/Ports:

X Switched AC

Y 3-Way Switch