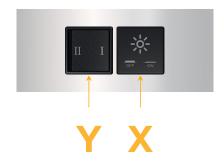

#### **Module/Port Options:**

- **Tamper Resistant AC Receptacle**
- USB-A & USB-C (20W)
- Double USB-A (Fast Charging Ports 18W)
- HDMI
- CAT 6
- 12 RJ 12
- X Switched AC
- Y 3-Way Switch (Low Voltage)
- V USB-C (45W High Speed Charging Port)
- S USB-C (25W High Speed Charging Port)
- R Switched AC (Rocker Switch)
- **Dimmer Switch** D

## Modules/Ports:

X Switched AC

Y 3-Way Switch