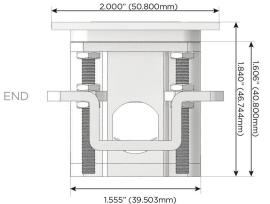

#### Plug:

Supplied with Low Profile Flat 45° Angle 120 VAC

Optional Standard Straight 120 VAC Plug

Optional Straight 120 VAC Pass-through Plug

- CLEAN, COMPACT DESIGN
- **STREAMLINED**
- LOW PROFILE
- SIDE-EXITING CORDS
- **PLUG & PLAY**
- 6' AC CORD & PLUG (FLAT PLUG STANDARD)
- **CUSTOMIZABLE CONFIGURATIONS AND FINISHES**
- **UL LISTED FOR MOUNTING IN FURNITURE**
- 15A