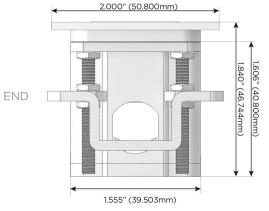

## Plug:

Supplied with Low Profile Flat 45° Angle 120 VAC

Optional Standard Straight 120 VAC Plug

Optional Straight 120 VAC Pass-through Plug

- CLEAN, COMPACT DESIGN
- **STREAMLINED**
- LOW PROFILE
- SIDE-EXITING CORDS
- **PLUG & PLAY**
- 6' AC CORD & PLUG (FLAT PLUG STANDARD)
- **CUSTOMIZABLE CONFIGURATIONS AND FINISHES**
- **UL LISTED FOR MOUNTING IN FURNITURE**
- 15A