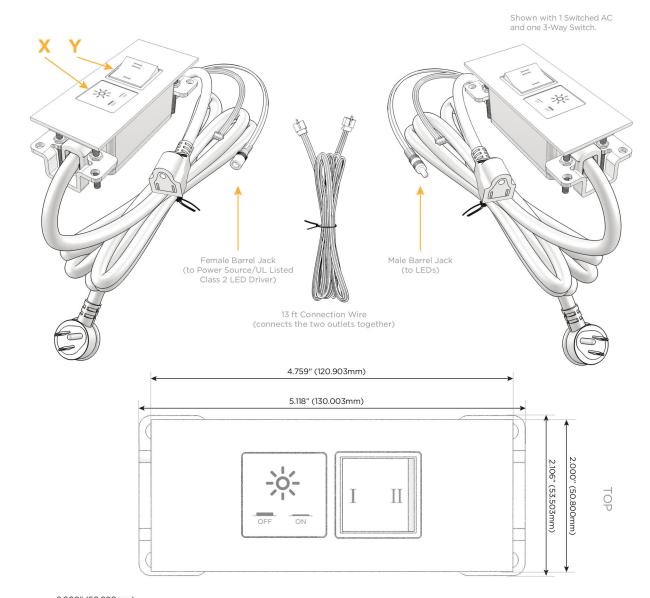

## Plug:

Supplied with Low Profile Flat 45° Angle 120 VAC

Optional Standard Straight 120 VAC Plug

Optional Straight 120 VAC Pass-through Plug

- CLEAN, COMPACT DESIGN
- **STREAMLINED**
- LOW PROFILE
- SIDE-EXITING CORDS
- **PLUG & PLAY**
- 6' AC CORD & PLUG (FLAT PLUG STANDARD)
- **CUSTOMIZABLE CONFIGURATIONS AND FINISHES**
- **UL LISTED FOR MOUNTING IN FURNITURE**
- 15A

UL LISTED AND APPROVED FOR USE ONLY WITH METRO LIGHT & POWER'S UL LISTED LEDS & CLASS 2 UL LISTED LED DRIVERS

# Modules/Ports:

X Switched AC

Y 3-Way Switch