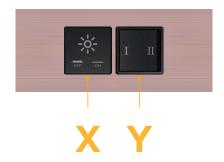

### **Module/Port Options:**

- **Tamper Resistant AC Receptacle**
- USB-A & USB-C (20W)
- Double USB-A (Fast Charging Ports 18W)
- HDMI
- CAT 6
- 12 RJ 12
- X Switched AC
- Y 3-Way Switch (Low Voltage)
- V USB-C (45W High Speed Charging Port)
- S USB-C (25W High Speed Charging Port)
- R Switched AC (Rocker Switch)
- **Dimmer Switch** D

# Modules/Ports:

X Switched AC

Y 3-Way Switch