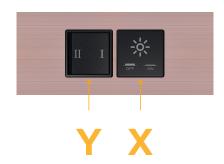

### **Module/Port Options:**

- **Tamper Resistant AC Receptacle**
- USB-A & USB-C (20W)
- Double USB-A (Fast Charging Ports 18W)
- HDMI
- CAT 6
- 12 RJ 12
- X Switched AC
- Y 3-Way Switch (Low Voltage)
- V USB-C (45W High Speed Charging Port)
- S USB-C (25W High Speed Charging Port)
- R Switched AC (Rocker Switch)
- **Dimmer Switch** D

# Modules/Ports:

X Switched AC

Y 3-Way Switch