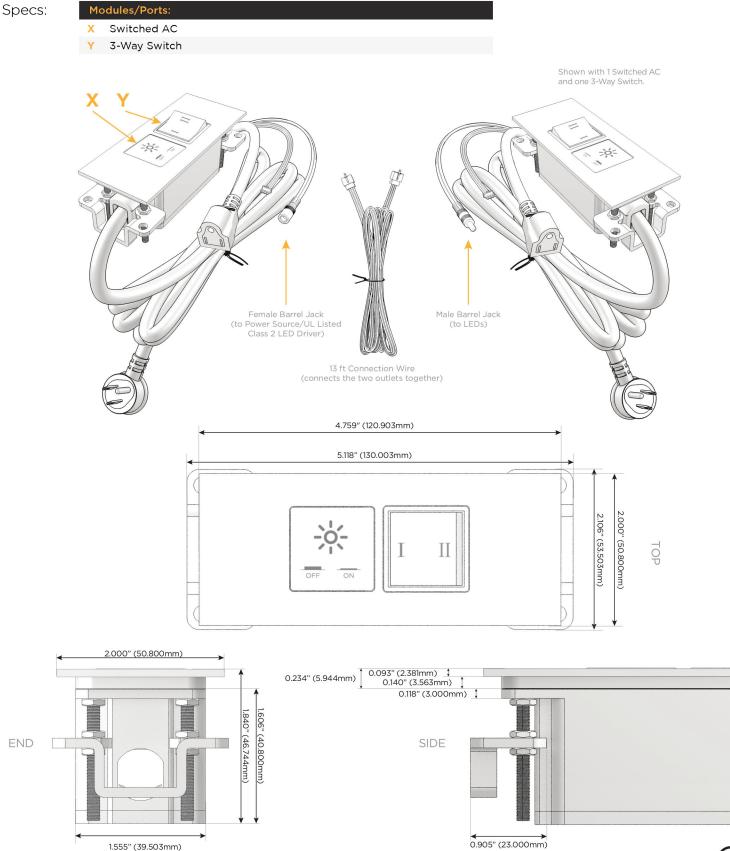

## Module/Port Options:

- A Tamper Resistant AC Receptacle
- E USB-A & USB-C (20W)
- M Double USB-A (Fast Charging Ports 18W)
- H HDMI
- 6 CAT 6
- 12 RJ 12
- X Switched AC
- Y 3-Way Switch (Low Voltage)
- V USB-C (45W High Speed Charging Port)
- S USB-C (25W High Speed Charging Port)
- R Switched AC (Rocker Switch)
- D Dimmer Switch

#### Plug:

Supplied with Low Profile Flat 45° Angle 120 VAC Plug

Optional Standard Straight 120 VAC Plug

Optional Straight 120 VAC Pass-through Plug

- CLEAN, COMPACT DESIGN
- STREAMLINED
- LOW PROFILE
- SIDE-EXITING CORDS
- PLUG & PLAY
- 6' AC CORD & PLUG (FLAT PLUG STANDARD)
- CUSTOMIZABLE CONFIGURATIONS AND FINISHES
- UL LISTED FOR MOUNTING IN FURNITURE
- 15A

/ UL LISTED AND APPROVED FOR USE ONLY WITH METRO LIGHT & POWER'S UL LISTED LEDS & CLASS 2 UL LISTED LED DRIVERS