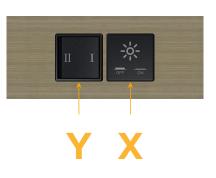

## Module/Port Options:

- A Tamper Resistant AC Receptacle
- E USB-A & USB-C (20W)
- M Double USB-A (Fast Charging Ports 18W)
- H HDMI
- 6 CAT 6
- 12 RJ 12
- X Switched AC
- Y 3-Way Switch (Low Voltage)
- V USB-C (45W High Speed Charging Port)
- S USB-C (25W High Speed Charging Port)
- R Switched AC (Rocker Switch)
- D Dimmer Switch