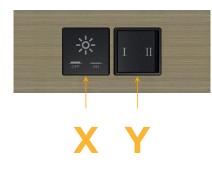

## Module/Port Options:

- A Tamper Resistant AC Receptacle
- E USB-A & USB-C (20W)
- M Double USB-A (Fast Charging Ports 18W)
- H HDMI
- 6 CAT 6
- 12 RJ 12
- X Switched AC
- Y 3-Way Switch (Low Voltage)
- V USB-C (45W High Speed Charging Port)
- S USB-C (25W High Speed Charging Port)
- R Switched AC (Rocker Switch)
- D Dimmer Switch