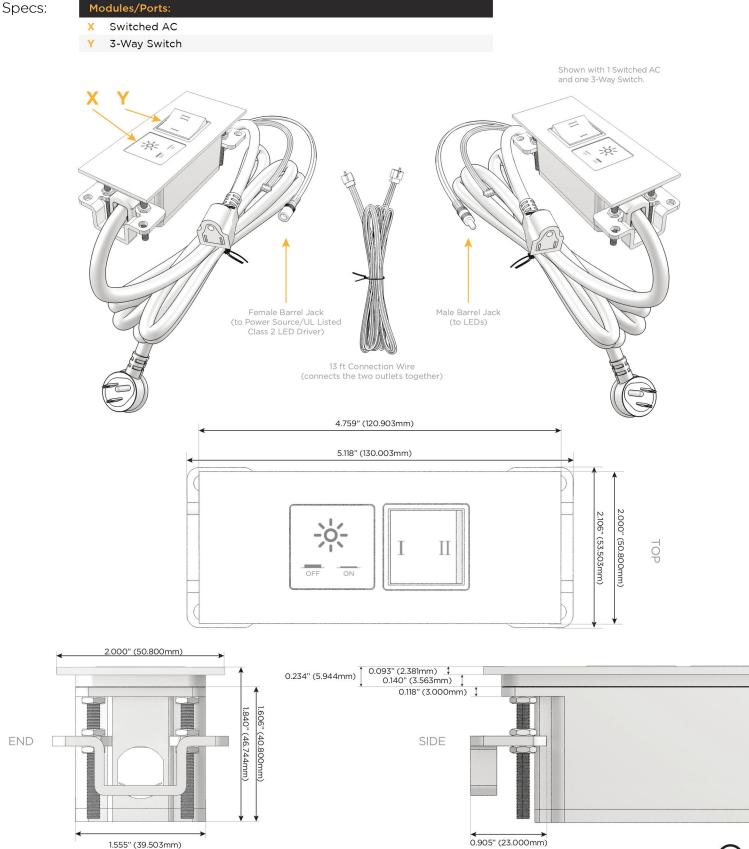

M-POWER-2T-XY-BTP(2)

Distributed by

Mormax Company, Inc. 8 Westchester Plaza Elmsford, NY 10523 914-699-0101

] sales@mormax.com

E491161

6 mormax.com

Metro Light & Power's line of power & data solutions offers sophisticated design elements combined with greater ease of installation. Streamlined and low-profile, enhanced by side-exiting cords, our outlets advance the industry with their cutting edge look and feel. We believe flexibility is key, and we provide a variety of mounting options, including the ability to mount in limited spaces. Our outlets are available in many finishes and configurations, in addition to a custom color and finish capability for our clients.

## M-POWER-2T AC POWER & DATA CONNECTIVITY SOLUTION

M-POWER-2T-XY-BTP(2)

© 2024 Metro Light & Power, LLC. All rights reserved. US Patent No(s) 10,841,990; 10,847,959; other Patents Pending Metro Light & Power, LLC | 11 Smith St Englewood, NJ 07631 | T: 201-416-4160 | F: 208-979-4613 | info@metrolightandpower.com | www.metrolightandpower.com