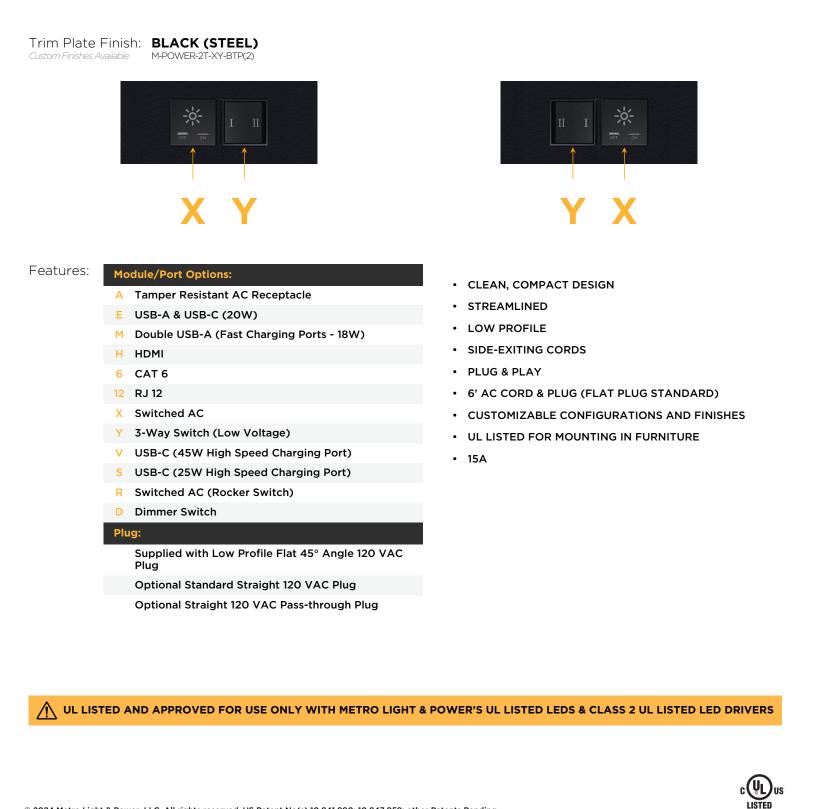

M-POWER-2T-XY-BTP(2)

Distributed by

Mormax Company, Inc. 8 Westchester Plaza Elmsford, NY 10523 914-699-0101

] sales@mormax.com

E491161

6 mormax.com

Metro Light & Power's line of power & data solutions offers sophisticated design elements combined with greater ease of installation. Streamlined and low-profile, enhanced by side-exiting cords, our outlets advance the industry with their cutting edge look and feel. We believe flexibility is key, and we provide a variety of mounting options, including the ability to mount in limited spaces. Our outlets are available in many finishes and configurations, in addition to a custom color and finish capability for our clients.

## M-POWER-2T AC POWER & DATA CONNECTIVITY SOLUTION

M-POWER-2T-XY-BTP(2)

© 2024 Metro Light & Power, LLC. All rights reserved. US Patent No(s) 10,841,990; 10,847,959; other Patents Pending Metro Light & Power, LLC | 11 Smith St Englewood, NJ 07631 | T: 201-416-4160 | F: 208-979-4613 | info@metrolightandpower.com | www.metrolightandpower.com