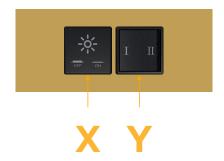

## **Module/Port Options:**

- **Tamper Resistant AC Receptacle**
- USB-A & USB-C (20W)
- Double USB-A (Fast Charging Ports 18W)
- HDMI
- CAT 6
- 12 RJ 12
- X Switched AC
- Y 3-Way Switch (Low Voltage)
- V USB-C (45W High Speed Charging Port)
- S USB-C (25W High Speed Charging Port)
- R Switched AC (Rocker Switch)
- **Dimmer Switch** D

# Modules/Ports:

X Switched AC

Y 3-Way Switch