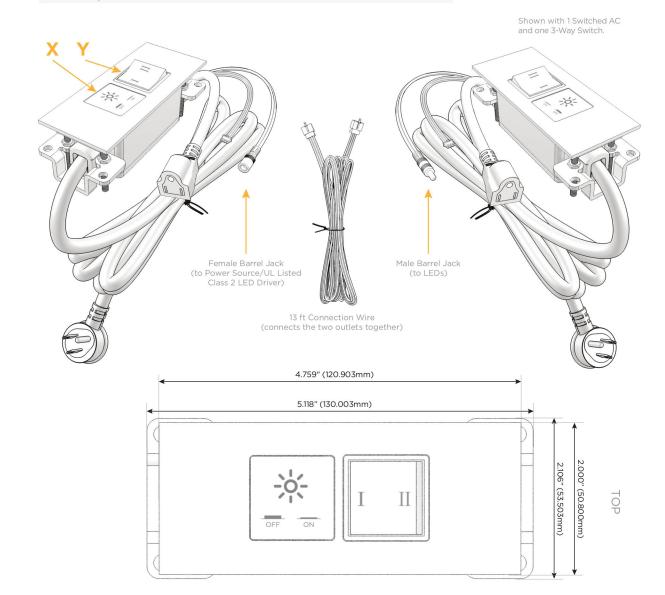

## **Module/Port Options:**

- **Tamper Resistant AC Receptacle**
- USB-A & USB-C (20W)
- Double USB-A (Fast Charging Ports 18W)
- HDMI
- CAT 6
- 12 RJ 12
- X Switched AC
- Y 3-Way Switch (Low Voltage)
- V USB-C (45W High Speed Charging Port)
- S USB-C (25W High Speed Charging Port)
- R Switched AC (Rocker Switch)
- **Dimmer Switch** D

# Plug:

Supplied with Low Profile Flat 45° Angle 120 VAC

Optional Standard Straight 120 VAC Plug

Optional Straight 120 VAC Pass-through Plug

- CLEAN, COMPACT DESIGN
- **STREAMLINED**
- LOW PROFILE
- SIDE-EXITING CORDS
- **PLUG & PLAY**
- 6' AC CORD & PLUG (FLAT PLUG STANDARD)
- **CUSTOMIZABLE CONFIGURATIONS AND FINISHES**
- UL LISTED FOR MOUNTING IN FURNITURE
- 15A

UL LISTED AND APPROVED FOR USE ONLY WITH METRO LIGHT & POWER'S UL LISTED LEDS & CLASS 2 UL LISTED LED DRIVERS

# Modules/Ports:

X Switched AC

Y 3-Way Switch