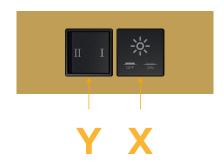

## **Module/Port Options:**

- **Tamper Resistant AC Receptacle**
- USB-A & USB-C (20W)
- Double USB-A (Fast Charging Ports 18W)
- HDMI
- CAT 6
- 12 RJ 12
- X Switched AC
- Y 3-Way Switch (Low Voltage)
- V USB-C (45W High Speed Charging Port)
- S USB-C (25W High Speed Charging Port)
- R Switched AC (Rocker Switch)
- **Dimmer Switch** D

# Modules/Ports:

X Switched AC

Y 3-Way Switch