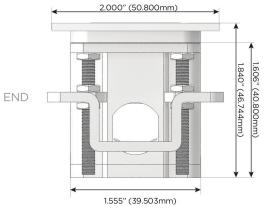

- R Switched AC (Rocker Switch)
- **Dimmer Switch** D

# Plug:

Supplied with Low Profile Flat 45° Angle 120 VAC

Optional Standard Straight 120 VAC Plug

Optional Straight 120 VAC Pass-through Plug

- CLEAN, COMPACT DESIGN
- **STREAMLINED**
- LOW PROFILE
- SIDE-EXITING CORDS
- **PLUG & PLAY**
- 6' AC CORD & PLUG (FLAT PLUG STANDARD)
- **CUSTOMIZABLE CONFIGURATIONS AND FINISHES**
- UL LISTED FOR MOUNTING IN FURNITURE
- 15A

UL LISTED AND APPROVED FOR USE ONLY WITH METRO LIGHT & POWER'S UL LISTED LEDS & CLASS 2 UL LISTED LED DRIVERS





## AC POWER & DATA CONNECTIVITY SOLUTION

M-POWER-2T-XY-BRTP(2)

Specs:

Distributed by



Mormax Company, Inc.
8 Westchester Plaza

Elmsford, NY 10523

<u>&</u>

914-699-0101

sales@mormax.com
mormax.com

# Modules/Ports:

X Switched AC

Y 3-Way Switch