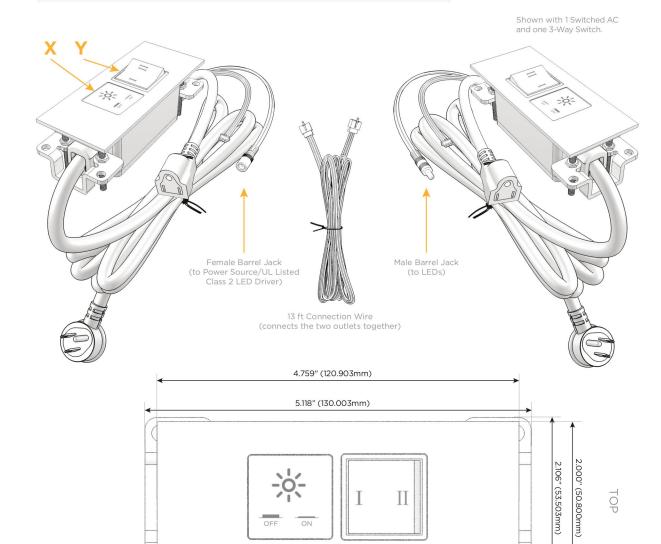

## Plug:

Supplied with Low Profile Flat 45 $^{\circ}$  Angle 120 VAC Plug

Optional Standard Straight 120 VAC Plug

Optional Straight 120 VAC Pass-through Plug

- · CLEAN, COMPACT DESIGN
- STREAMLINED
- LOW PROFILE
- SIDE-EXITING CORDS
- PLUG & PLAY
- 6' AC CORD & PLUG (FLAT PLUG STANDARD)
- CUSTOMIZABLE CONFIGURATIONS AND FINISHES
- UL LISTED FOR MOUNTING IN FURNITURE
- 15A

 $\triangle$ 

UL LISTED AND APPROVED FOR USE ONLY WITH METRO LIGHT & POWER'S UL LISTED LEDS & CLASS 2 UL LISTED LED DRIVERS