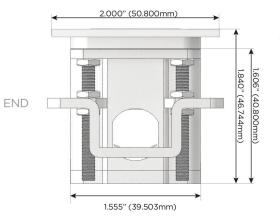

## Plug:

Supplied with Low Profile Flat 45 $^{\circ}$  Angle 120 VAC Plug

Optional Standard Straight 120 VAC Plug

Optional Straight 120 VAC Pass-through Plug

- · CLEAN, COMPACT DESIGN
- STREAMLINED
- LOW PROFILE
- SIDE-EXITING CORDS
- PLUG & PLAY
- 6' AC CORD & PLUG (FLAT PLUG STANDARD)
- CUSTOMIZABLE CONFIGURATIONS AND FINISHES
- UL LISTED FOR MOUNTING IN FURNITURE
- 15A