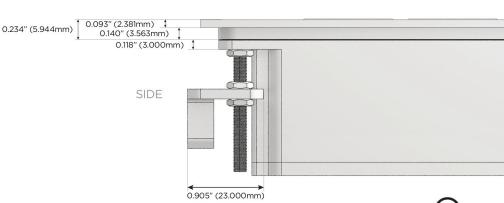

r Switch

## Plug:

Supplied with Low Profile Flat 45 $^{\circ}$  Angle 120 VAC Plug

Optional Standard Straight 120 VAC Plug

Optional Straight 120 VAC Pass-through Plug

- · CLEAN, COMPACT DESIGN
- STREAMLINED
- LOW PROFILE
- SIDE-EXITING CORDS
- PLUG & PLAY
- 6' AC CORD & PLUG (FLAT PLUG STANDARD)
- CUSTOMIZABLE CONFIGURATIONS AND FINISHES
- UL LISTED FOR MOUNTING IN FURNITURE
- 15A

 $\triangle$ 

UL LISTED AND APPROVED FOR USE ONLY WITH METRO LIGHT & POWER'S UL LISTED LEDS & CLASS 2 UL LISTED LED DRIVERS





### AC POWER & DATA CONNECTIVITY SOLUTION

M-POWER-2T-XY-BATP(2)

Specs:

# Distributed by



Shown with 1 Switched AC

Mormax Company, Inc.
8 Westchester Plaza

Elmsford, NY 10523

914-699-0101

sales@mormax.com
mormax.com

# Modules/Ports:

X Switched AC

Y 3-Way Switch