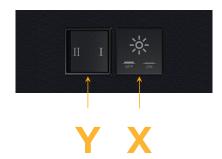

# AC POWER & DATA CONNECTIVITY SOLUTION

M-POWER-2T-XY-BATP(2)

Distributed by



Mormax Company, Inc.

8 Westchester Plaza

Elmsford, NY 10523

914-699-0101 sales@mormax.com

mormax.com

Metro Light & Power's line of power & data solutions offers sophisticated design elements combined with greater ease of installation. Streamlined and low-profile, enhanced by side-exiting cords, our outlets advance the industry with their cutting edge look and feel. We believe flexibility is key, and we provide a variety of mounting options, including the ability to mount in limited spaces. Our outlets are available in many finishes and configurations, in addition to a custom color and finish capability for our clients.

Trim Plate Finish: **BLACK (ABS)**Custom Finishes Available M-POWER-2T-XY-BATP(2)





#### Features:

### **Module/Port Options:**

- A Tamper Resistant AC Receptacle
- E USB-A & USB-C (20W)
- M Double USB-A (Fast Charging Ports 18W)
- H HDMI
- 6 CAT 6
- 12 RJ 12
- X Switched AC
- Y 3-Way Switch (Low Voltage)
- V USB-C (45W High Speed Charging Port)
- S USB-C (25W High Speed Charging Port)
- R Switched AC (Rocker Switch)
- Dimmer Switch

## Plug:

Supplied with Low Profile Flat 45 $^{\circ}$  Angle 120 VAC Plug

Optional Standard Straight 120 VAC Plug

Optional Straight 120 VAC Pass-through Plug

- · CLEAN, COMPACT DESIGN
- STREAMLINED
- LOW PROFILE
- SIDE-EXITING CORDS
- PLUG & PLAY
- 6' AC CORD & PLUG (FLAT PLUG STANDARD)
- CUSTOMIZABLE CONFIGURATIONS AND FINISHES
- UL LISTED FOR MOUNTING IN FURNITURE
- 15A

 $\triangle$ 

UL LISTED AND APPROVED FOR USE ONLY WITH METRO