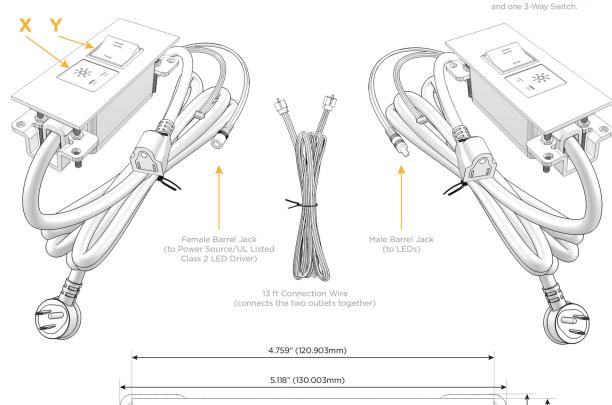

# Distributed by

Shown with 1 Switched AC

Mormax Company, Inc.
8 Westchester Plaza

Elmsford, NY 10523

914-699-0101

sales@mormax.com
mormax.com

# Modules/Ports:

X Switched AC

Y 3-Way Switch