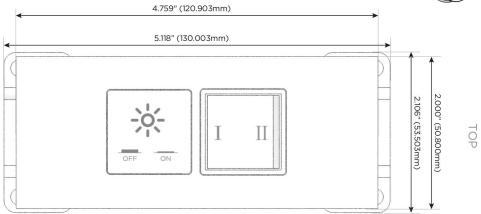

### AC POWER & DATA CONNECTIVITY SOLUTION

M-POWER-2T-XY-BATP(2)

Specs:

# Modules/Ports:

X Switched AC

Y 3-Way Switch