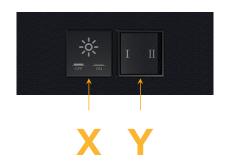

### AC POWER & DATA CONNECTIVITY SOLUTION

M-POWER-2T-XY-BATP(2)

Distributed by



Mormax Company, Inc.

8 Westchester Plaza

Elmsford, NY 10523

914-699-0101 sales@mormax.com

mormax.com

Metro Light & Power's line of power & data solutions offers sophisticated design elements combined with greater ease of installation. Streamlined and low-profile, enhanced by side-exiting cords, our outlets advance the industry with their cutting edge look and feel. We believe flexibility is key, and we provide a variety of mounting options, including the ability to mount in limited spaces. Our outlets are available in many finishes and configurations, in addition to a custom color and finish capability for our clients.

Trim Plate Finish: **BLACK (ABS)**Custom Finishes Available M-POWER-2T-XY-BATP(2)





#### Features:

### **Module/Port Options:**

- A Tamper Resistant AC Receptacle
- E USB-A & USB-C (20W)
- M Double USB-A (Fast Charging Ports 18W)
- H HDMI
- 6 CAT 6
- 12 RJ 12
- X Switched AC
- Y 3-Way Switch (Low Voltage)
- V USB-C (45W High Speed Charging Port)
- S USB-C (25W High Speed Charging Port)
- R Switched AC (Rocker Switch)
- Dimmer Switch

## Plug:

Supplied with Low Profile Flat 45 $^{\circ}$  Angle 120 VAC Plug

Optional Standard Straight 120 VAC Plug

Optional Straight 120 VAC Pass-through Plug

- · CLEAN, COMPACT DESIGN
- STREAMLINED
- LOW PROFILE
- SIDE-EXITING CORDS
- PLUG & PLAY
- 6' AC CORD & PLUG (FLAT PLUG STANDARD)
- CUSTOMIZABLE CONFIGURATIONS AND FINISHES
- UL LISTED FOR MOUNTING IN FURNITURE
- 15A

 $\triangle$ 

UL LISTED AND APPROVED FOR USE ONLY WITH METR