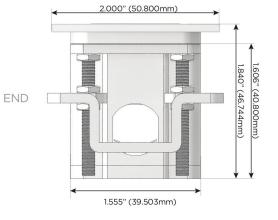

mer Switch

## Plug:

Supplied with Low Profile Flat 45 $^{\circ}$  Angle 120 VAC Plug

Optional Standard Straight 120 VAC Plug

Optional Straight 120 VAC Pass-through Plug

- · CLEAN, COMPACT DESIGN
- STREAMLINED
- LOW PROFILE
- SIDE-EXITING CORDS
- PLUG & PLAY
- 6' AC CORD & PLUG (FLAT PLUG STANDARD)
- CUSTOMIZABLE CONFIGURATIONS AND FINISHES
- UL LISTED FOR MOUNTING IN FURNITURE
- 15A

 $\triangle$ 

UL LISTED AND APPROVED FOR USE ONLY WITH METRO LIGHT & POWER'S UL LISTED LEDS & CLASS 2 UL LISTED LED DRIVERS





### AC POWER & DATA CONNECTIVITY SOLUTION

M-POWER-2T-XY-BATP(2)

Specs:

# Distributed by



Shown with 1 Switched AC

Mormax Company, Inc.
8 Westchester Plaza

Elmsford, NY 10523

914-699-0101

sales@mormax.com
mormax.com

# Modules/Ports:

X Switched AC

Y 3-Way Switch