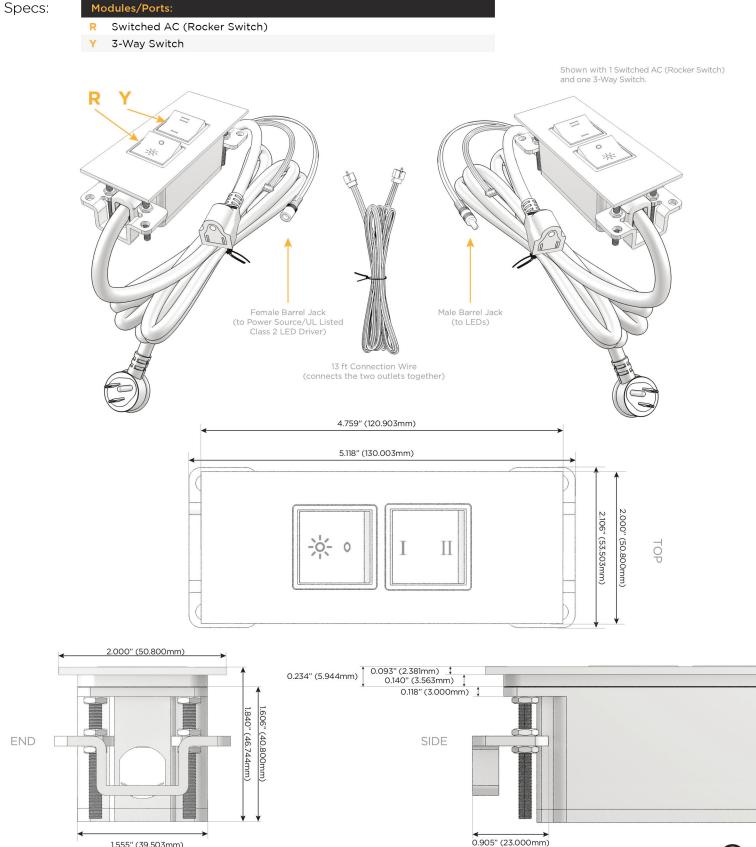

1.555" (39.503mm)

© 2024 Metro Light & Power, LLC. All rights reserved. US Patent No(s) 10,841,990; 10,847,959; other Patents Pending Metro Light & Power, LLC | 11 Smith St Englewood, NJ 07631 | T: 201-416-4160 | F: 208-979-4613 | info@metrolightandpower.com | www.metrolightandpower.com