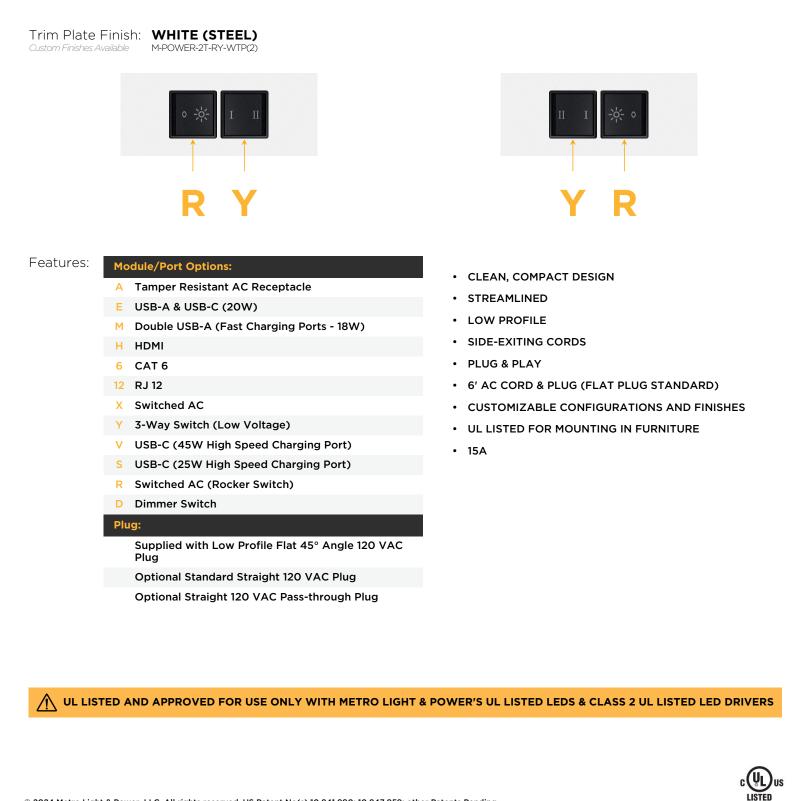

M-POWER-2T-RY-WTP(2)

Distributed by

Mormax Company, Inc. 8 Westchester Plaza Elmsford, NY 10523

914-699-0101

sales@mormax.com  $\mathcal{S}$ 

E491161

mormax.com

Metro Light & Power's line of power & data solutions offers sophisticated design elements combined with greater ease of installation. Streamlined and low-profile, enhanced by side-exiting cords, our outlets advance the industry with their cutting edge look and feel. We believe flexibility is key, and we provide a variety of mounting options, including the ability to mount in limited spaces. Our outlets are available in many finishes and configurations, in addition to a custom color and finish capability for our clients.