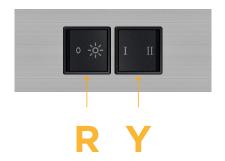

# Modules/Ports:

R Switched AC (Rocker Switch)

Y 3-Way Switch

Shown with 1 Switched AC (Rocker Switch) and one 3-Way Switch.