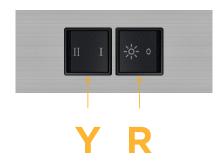

# Modules/Ports:

R Switched AC (Rocker Switch)

Y 3-Way Switch

Shown with 1 Switched AC (Rocker Switch) and one 3-Way Switch.