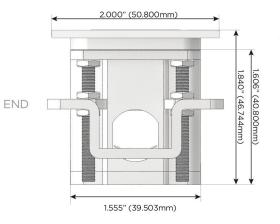

irc}$  Angle 120 VAC Plug

Optional Standard Straight 120 VAC Plug

Optional Straight 120 VAC Pass-through Plug

- · CLEAN, COMPACT DESIGN
- STREAMLINED
- LOW PROFILE
- SIDE-EXITING CORDS
- PLUG & PLAY
- 6' AC CORD & PLUG (FLAT PLUG STANDARD)
- CUSTOMIZABLE CONFIGURATIONS AND FINISHES
- UL LISTED FOR MOUNTING IN FURNITURE
- 15A

 $\triangle$ 

UL LISTED AND APPROVED FOR USE ONLY WITH METRO LIGHT & POWER'S UL LISTED LEDS & CLASS 2 UL LISTED LED DRIVERS





#### AC POWER & DATA CONNECTIVITY SOLUTION

M-POWER-2T-RY-SS4ATP(2)

Specs:

# Distributed by

MORMAX

Mormax Company, Inc.
8 Westchester Plaza

Elmsford, NY 10523

914-699-0101 sales@mormax.com

mormax.com

# Modules/Ports:

R Switched AC (Rocker Switch)

Y 3-Way Switch

Shown with 1 Switched AC (Rocker Switch) and one 3-Way Switch.