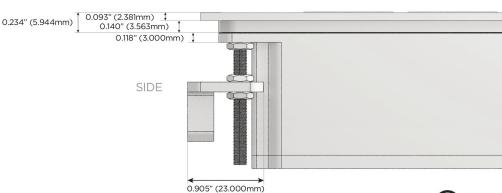

c}$  Angle 120 VAC Plug

Optional Standard Straight 120 VAC Plug

Optional Straight 120 VAC Pass-through Plug

- · CLEAN, COMPACT DESIGN
- STREAMLINED
- LOW PROFILE
- SIDE-EXITING CORDS
- PLUG & PLAY
- 6' AC CORD & PLUG (FLAT PLUG STANDARD)
- CUSTOMIZABLE CONFIGURATIONS AND FINISHES
- UL LISTED FOR MOUNTING IN FURNITURE
- 15A

 $\triangle$ 

UL LISTED AND APPROVED FOR USE ONLY WITH METRO LIGHT & POWER'S UL LISTED LEDS & CLASS 2 UL LISTED LED DRIVERS





#### AC POWER & DATA CONNECTIVITY SOLUTION

M-POWER-2T-RY-SS4ATP(2)

Specs:

# Distributed by

MORMAX

Mormax Company, Inc.
8 Westchester Plaza

Elmsford, NY 10523

914-699-0101 sales@mormax.com

mormax.com

# Modules/Ports:

R Switched AC (Rocker Switch)

Y 3-Way Switch

Shown with 1 Switched AC (Rocker Switch) and one 3-Way Switch.