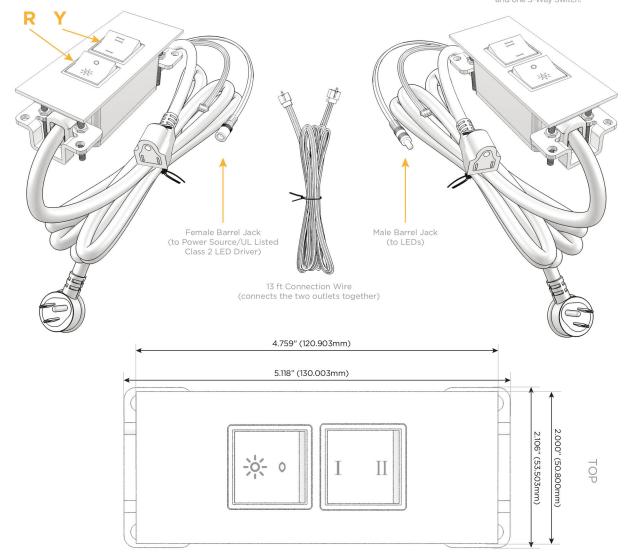

 $\triangle$ 

UL LISTED AND APPROVED FOR USE ONLY WITH METRO LIGHT & POWER'S UL LISTED LEDS & CLASS 2 UL LISTED LED DRIVERS

# Modules/Ports:

R Switched AC (Rocker Switch)

Y 3-Way Switch

Shown with 1 Switched AC (Rocker Switch) and one 3-Way Switch.