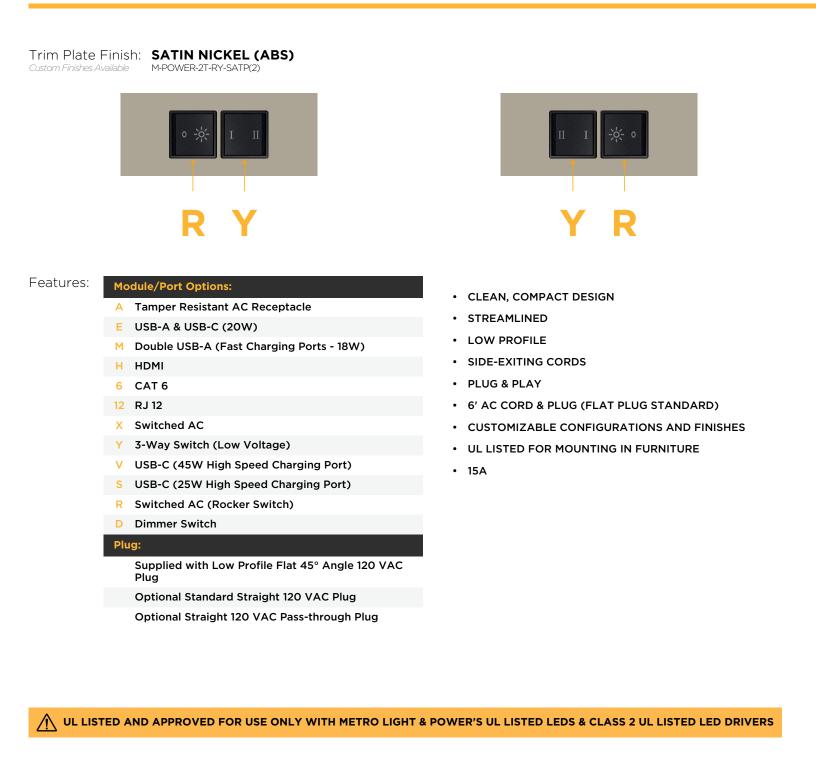

M-POWER-2T-RY-SATP(2)

Distributed by

Mormax Company, Inc. 8 Westchester Plaza Elmsford, NY 10523 914-699-0101

sales@mormax.com

6 mormax.com

Metro Light & Power's line of power & data solutions offers sophisticated design elements combined with greater ease of installation. Streamlined and low-profile, enhanced by side-exiting cords, our outlets advance the industry with their cutting edge look and feel. We believe flexibility is key, and we provide a variety of mounting options, including the ability to mount in limited spaces. Our outlets are available in many finishes and configurations, in addition to a custom color and finish capability for our clients.