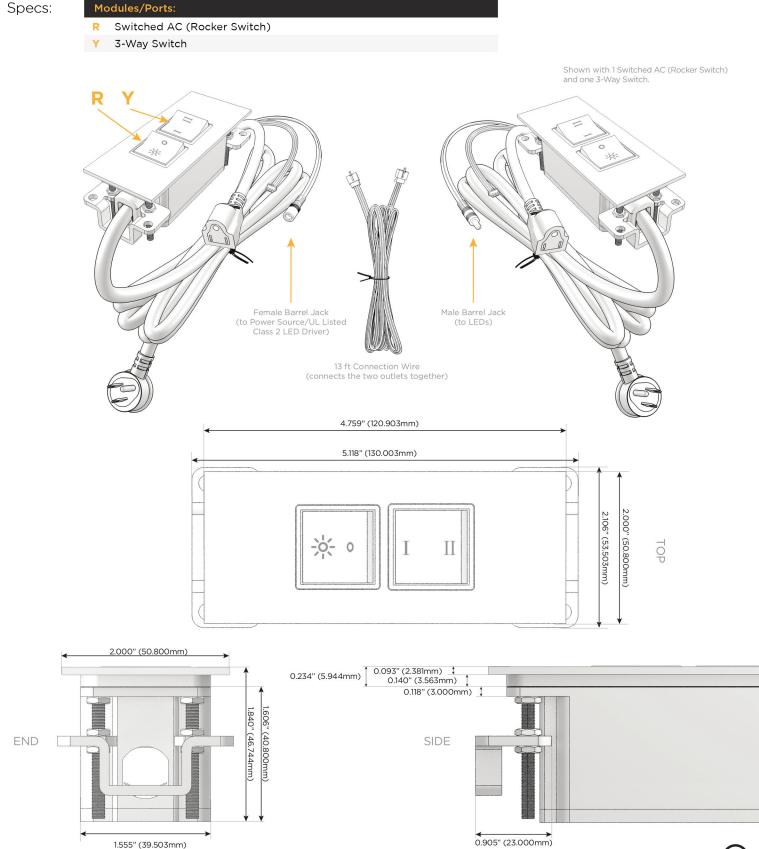

M-POWER-2T-RY-SATP(2)

Distributed by

Mormax Company, Inc. 8 Westchester Plaza Elmsford, NY 10523 914-699-0101

sales@mormax.com

6 mormax.com

Metro Light & Power's line of power & data solutions offers sophisticated design elements combined with greater ease of installation. Streamlined and low-profile, enhanced by side-exiting cords, our outlets advance the industry with their cutting edge look and feel. We believe flexibility is key, and we provide a variety of mounting options, including the ability to mount in limited spaces. Our outlets are available in many finishes and configurations, in addition to a custom color and finish capability for our clients.