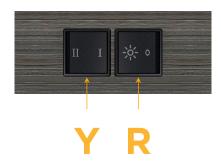

# Modules/Ports:

R Switched AC (Rocker Switch)

Y 3-Way Switch

Shown with 1 Switched AC (Rocker Switch) and one 3-Way Switch.