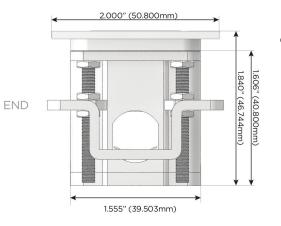

Angle 120 VAC Plug

Optional Standard Straight 120 VAC Plug

Optional Straight 120 VAC Pass-through Plug

- · CLEAN, COMPACT DESIGN
- STREAMLINED
- LOW PROFILE
- SIDE-EXITING CORDS
- PLUG & PLAY
- 6' AC CORD & PLUG (FLAT PLUG STANDARD)
- CUSTOMIZABLE CONFIGURATIONS AND FINISHES
- UL LISTED FOR MOUNTING IN FURNITURE
- 15A

 $\triangle$ 

UL LISTED AND APPROVED FOR USE ONLY WITH METRO LIGHT & POWER'S UL LISTED LEDS & CLASS 2 UL LISTED LED DRIVERS





### AC POWER & DATA CONNECTIVITY SOLUTION

M-POWER-2T-RY-S3ATP(2)

Specs:

# Distributed by

MORMAX

Mormax Company, Inc.
8 Westchester Plaza

Elmsford, NY 10523

**&**<

914-699-0101

sales@mormax.com
mormax.com

# Modules/Ports:

R Switched AC (Rocker Switch)

Y 3-Way Switch

Shown with 1 Switched AC (Rocker Switch) and one 3-Way Switch.