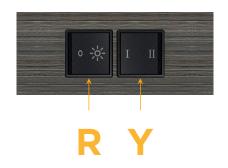

# Modules/Ports:

R Switched AC (Rocker Switch)

Y 3-Way Switch

Shown with 1 Switched AC (Rocker Switch) and one 3-Way Switch.