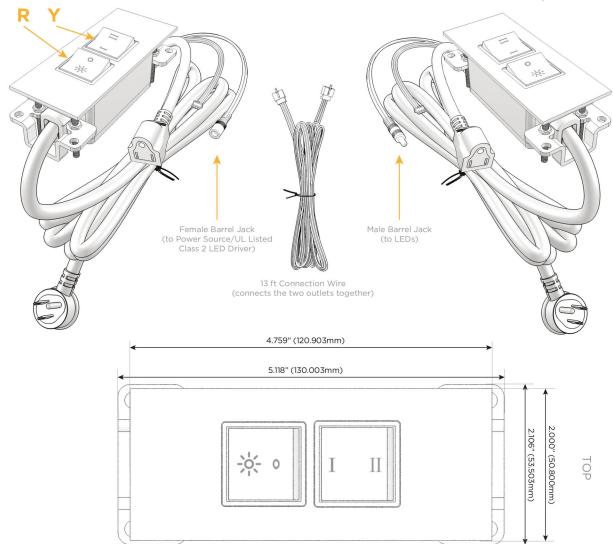

## Plug:

Supplied with Low Profile Flat 45 $^{\circ}$  Angle 120 VAC Plug

Optional Standard Straight 120 VAC Plug

Optional Straight 120 VAC Pass-through Plug

- · CLEAN, COMPACT DESIGN
- STREAMLINED
- LOW PROFILE
- SIDE-EXITING CORDS
- PLUG & PLAY
- 6' AC CORD & PLUG (FLAT PLUG STANDARD)
- CUSTOMIZABLE CONFIGURATIONS AND FINISHES
- UL LISTED FOR MOUNTING IN FURNITURE
- 15A

 $\triangle$ 

UL LISTED AND APPROVED FOR USE ONLY WITH METRO LIGHT & POWER'S UL LISTED LEDS & CLASS 2 UL LISTED LED DRIVERS

# Modules/Ports:

R Switched AC (Rocker Switch)

Y 3-Way Switch

Shown with 1 Switched AC (Rocker Switch) and one 3-Way Switch.