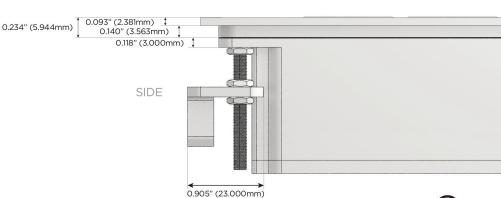

ngle 120 VAC Plug

Optional Standard Straight 120 VAC Plug

Optional Straight 120 VAC Pass-through Plug

- · CLEAN, COMPACT DESIGN
- STREAMLINED
- LOW PROFILE
- SIDE-EXITING CORDS
- PLUG & PLAY
- 6' AC CORD & PLUG (FLAT PLUG STANDARD)
- CUSTOMIZABLE CONFIGURATIONS AND FINISHES
- UL LISTED FOR MOUNTING IN FURNITURE
- 15A

 $\triangle$ 

UL LISTED AND APPROVED FOR USE ONLY WITH METRO LIGHT & POWER'S UL LISTED LEDS & CLASS 2 UL LISTED LED DRIVERS





### AC POWER & DATA CONNECTIVITY SOLUTION

M-POWER-2T-RY-S3ATP(2)

Specs:

# Distributed by

MORMAX

Mormax Company, Inc.
8 Westchester Plaza

Elmsford, NY 10523

**&**<

914-699-0101

sales@mormax.com
mormax.com

# Modules/Ports:

R Switched AC (Rocker Switch)

Y 3-Way Switch

Shown with 1 Switched AC (Rocker Switch) and one 3-Way Switch.