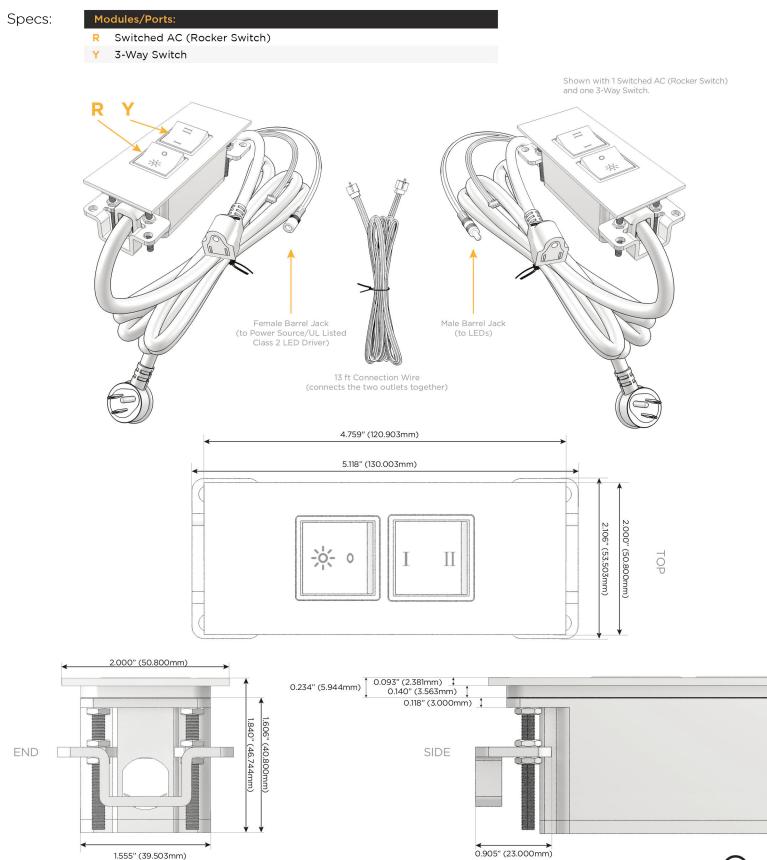

M-POWER-2T-RY-MATP(2)

Distributed by

Mormax Company, Inc. 8 Westchester Plaza Elmsford, NY 10523 914-699-0101

] sales@mormax.com

6 mormax.com

Metro Light & Power's line of power & data solutions offers sophisticated design elements combined with greater ease of installation. Streamlined and low-profile, enhanced by side-exiting cords, our outlets advance the industry with their cutting edge look and feel. We believe flexibility is key, and we provide a variety of mounting options, including the ability to mount in limited spaces. Our outlets are available in many finishes and configurations, in addition to a custom color and finish capability for our clients.