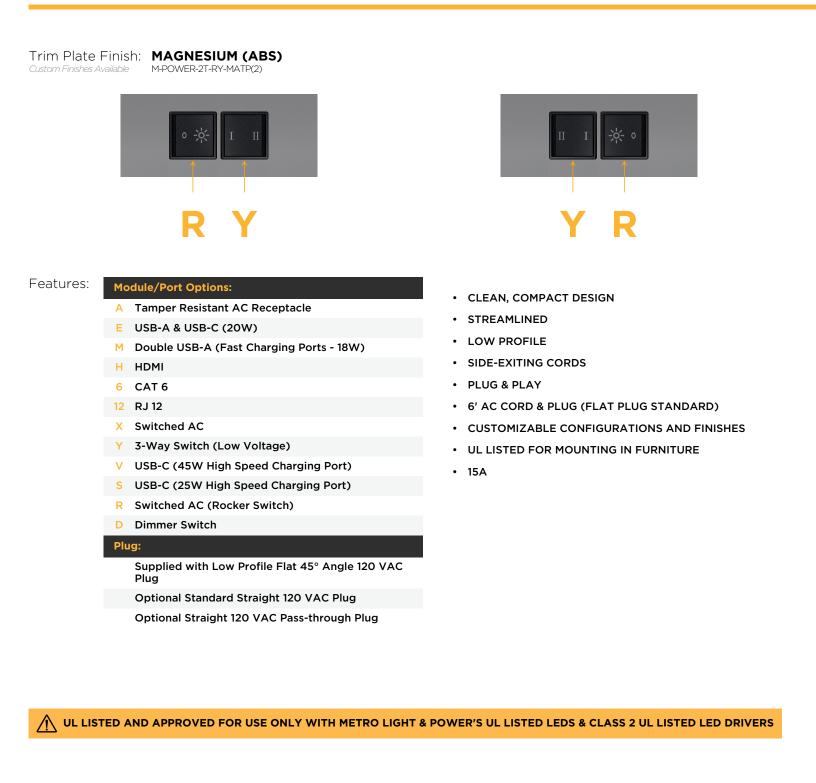

M-POWER-2T-RY-MATP(2)

Distributed by

Mormax Company, Inc. 8 Westchester Plaza Elmsford, NY 10523 914-699-0101

] sales@mormax.com

6 mormax.com

Metro Light & Power's line of power & data solutions offers sophisticated design elements combined with greater ease of installation. Streamlined and low-profile, enhanced by side-exiting cords, our outlets advance the industry with their cutting edge look and feel. We believe flexibility is key, and we provide a variety of mounting options, including the ability to mount in limited spaces. Our outlets are available in many finishes and configurations, in addition to a custom color and finish capability for our clients.