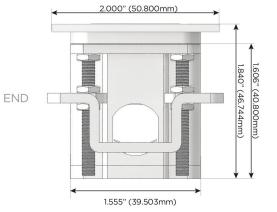

ofile Flat 45° Angle 120 VAC

Optional Standard Straight 120 VAC Plug

Optional Straight 120 VAC Pass-through Plug

- CLEAN, COMPACT DESIGN
- **STREAMLINED**
- LOW PROFILE
- SIDE-EXITING CORDS
- **PLUG & PLAY**
- 6' AC CORD & PLUG (FLAT PLUG STANDARD)
- **CUSTOMIZABLE CONFIGURATIONS AND FINISHES**
- **UL LISTED FOR MOUNTING IN FURNITURE**
- 15A

UL LISTED AND APPROVED FOR USE ONLY WITH METRO LIGHT & POWER'S UL LISTED LEDS & CLASS 2 UL LISTED LED DRIVERS





### AC POWER & DATA CONNECTIVITY SOLUTION

M-POWER-2T-RY-CUATP(2)

Specs:

# Distributed by

MORMAX

Mormax Company, Inc. 8 Westchester Plaza

Elmsford, NY 10523

914-699-0101 sales@mormax.com

mormax.com

# Modules/Ports:

R Switched AC (Rocker Switch)

Y 3-Way Switch

Shown with 1 Switched AC (Rocker Switch) and one 3-Way Switch.