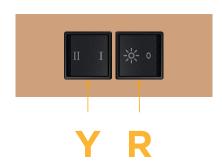

## **Module/Port Options:**

- **Tamper Resistant AC Receptacle**
- USB-A & USB-C (20W)
- Double USB-A (Fast Charging Ports 18W)
- HDMI
- CAT 6
- 12 RJ 12
- X Switched AC
- Y 3-Way Switch (Low Voltage)
- V USB-C (45W High Speed Charging Port)
- S USB-C (25W High Speed Charging Port)
- R Switched AC (Rocker Switch)
- **Dimmer Switch** D

# Modules/Ports:

R Switched AC (Rocker Switch)

Y 3-Way Switch

Shown with 1 Switched AC (Rocker Switch) and one 3-Way Switch.