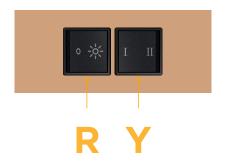

## **Module/Port Options:**

- **Tamper Resistant AC Receptacle**
- USB-A & USB-C (20W)
- Double USB-A (Fast Charging Ports 18W)
- HDMI
- CAT 6
- 12 RJ 12
- X Switched AC
- Y 3-Way Switch (Low Voltage)
- V USB-C (45W High Speed Charging Port)
- S USB-C (25W High Speed Charging Port)
- R Switched AC (Rocker Switch)
- **Dimmer Switch** D

# Modules/Ports:

R Switched AC (Rocker Switch)

Y 3-Way Switch

Shown with 1 Switched AC (Rocker Switch) and one 3-Way Switch.