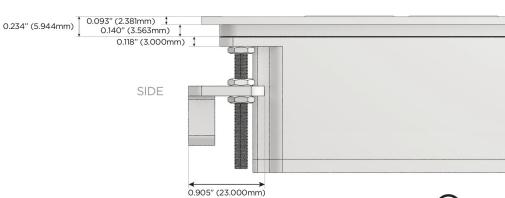

ile Flat 45° Angle 120 VAC

Optional Standard Straight 120 VAC Plug

Optional Straight 120 VAC Pass-through Plug

- CLEAN, COMPACT DESIGN
- **STREAMLINED**
- LOW PROFILE
- SIDE-EXITING CORDS
- **PLUG & PLAY**
- 6' AC CORD & PLUG (FLAT PLUG STANDARD)
- **CUSTOMIZABLE CONFIGURATIONS AND FINISHES**
- **UL LISTED FOR MOUNTING IN FURNITURE**
- 15A

UL LISTED AND APPROVED FOR USE ONLY WITH METRO LIGHT & POWER'S UL LISTED LEDS & CLASS 2 UL LISTED LED DRIVERS





### AC POWER & DATA CONNECTIVITY SOLUTION

M-POWER-2T-RY-CUATP(2)

Specs:

# Distributed by

MORMAX

Mormax Company, Inc. 8 Westchester Plaza

Elmsford, NY 10523

914-699-0101 sales@mormax.com

mormax.com

# Modules/Ports:

R Switched AC (Rocker Switch)

Y 3-Way Switch

Shown with 1 Switched AC (Rocker Switch) and one 3-Way Switch.