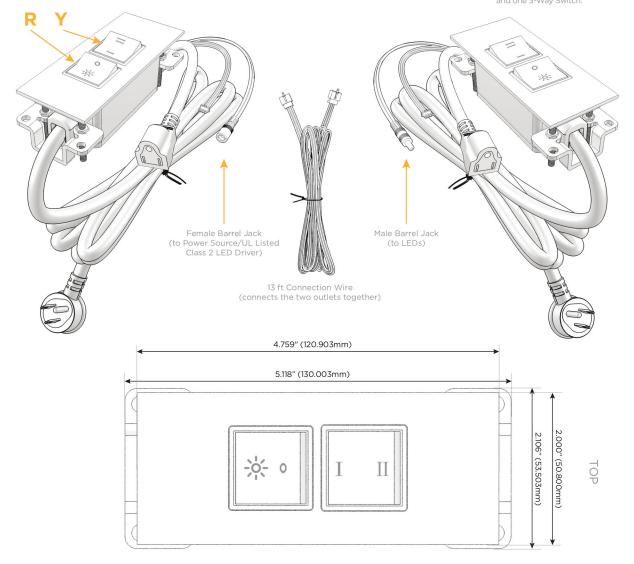

# Plug:

Supplied with Low Profile Flat 45° Angle 120 VAC

Optional Standard Straight 120 VAC Plug

Optional Straight 120 VAC Pass-through Plug

- CLEAN, COMPACT DESIGN
- **STREAMLINED**
- LOW PROFILE
- SIDE-EXITING CORDS
- **PLUG & PLAY**
- 6' AC CORD & PLUG (FLAT PLUG STANDARD)
- **CUSTOMIZABLE CONFIGURATIONS AND FINISHES**
- **UL LISTED FOR MOUNTING IN FURNITURE**
- 15A

UL LISTED AND APPROVED FOR USE ONLY WITH METRO LIGHT & POWER'S UL LISTED LEDS & CLASS 2 UL LISTED LED DRIVERS

# Modules/Ports:

R Switched AC (Rocker Switch)

Y 3-Way Switch

Shown with 1 Switched AC (Rocker Switch) and one 3-Way Switch.