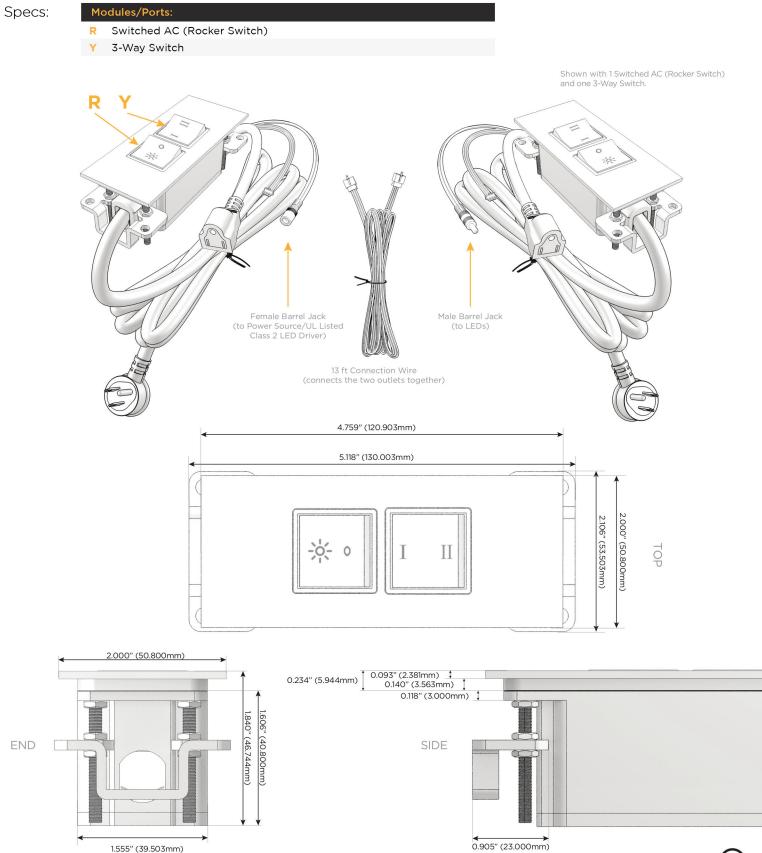

x.com

6 mormax.com

Metro Light & Power's line of power & data solutions offers sophisticated design elements combined with greater ease of installation. Streamlined and low-profile, enhanced by side-exiting cords, our outlets advance the industry with their cutting edge look and feel. We believe flexibility is key, and we provide a variety of mounting options, including the ability to mount in limited spaces. Our outlets are available in many finishes and configurations, in addition to a custom color and finish capability for our clients.



## METRO POWER M-POWER-2T AC POWER & DATA CONNECTIVITY SOLUTION

M-POWER-2T-RY-CRATP(2)

M = POWER = 21 = RY = CRATP(2)

Distributed by



Mormax Company, Inc. 8 Westchester Plaza Elmsford, NY 10523 § 914-699-0101
 Sales@mormax.com

 *S* mormax.com