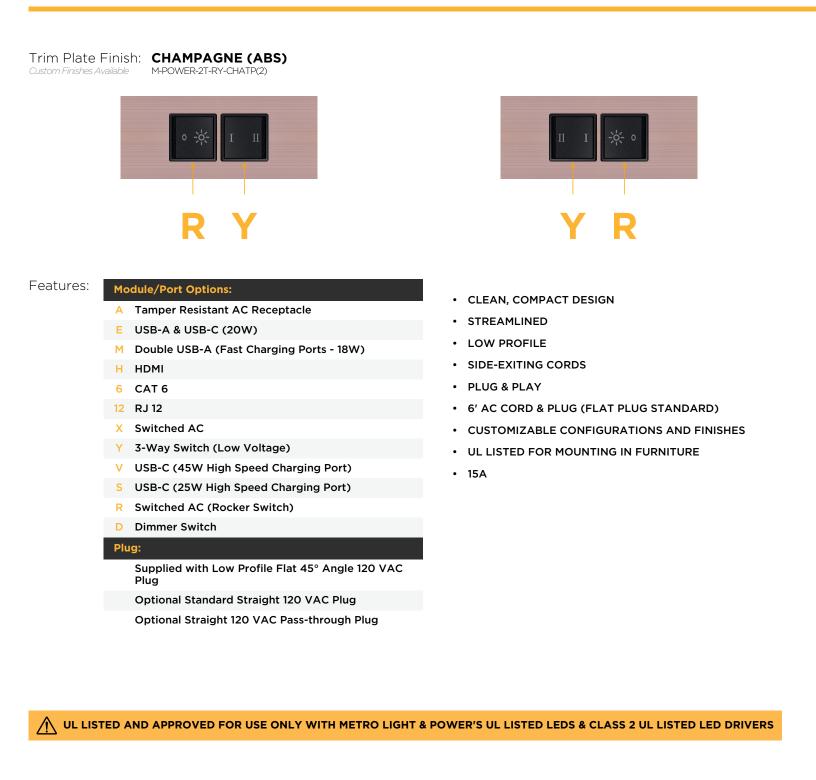

M-POWER-2T-RY-CHATP(2)

Distributed by

Mormax Company, Inc. 8 Westchester Plaza Elmsford, NY 10523 914-699-0101

] sales@mormax.com

🔗 mormax.com

Metro Light & Power's line of power & data solutions offers sophisticated design elements combined with greater ease of installation. Streamlined and low-profile, enhanced by side-exiting cords, our outlets advance the industry with their cutting edge look and feel. We believe flexibility is key, and we provide a variety of mounting options, including the ability to mount in limited spaces. Our outlets are available in many finishes and configurations, in addition to a custom color and finish capability for our clients.

## M-POWER-2T AC POWER& DATA CONNECTIVITY SOLUTION

M-POWER-2T-RY-CHATP(2)

Distributed by

Mormax Company, Inc. 8 Westchester Plaza Elmsford, NY 10523 § 914-699-0101
 Sales@mormax.com

 *S* mormax.com