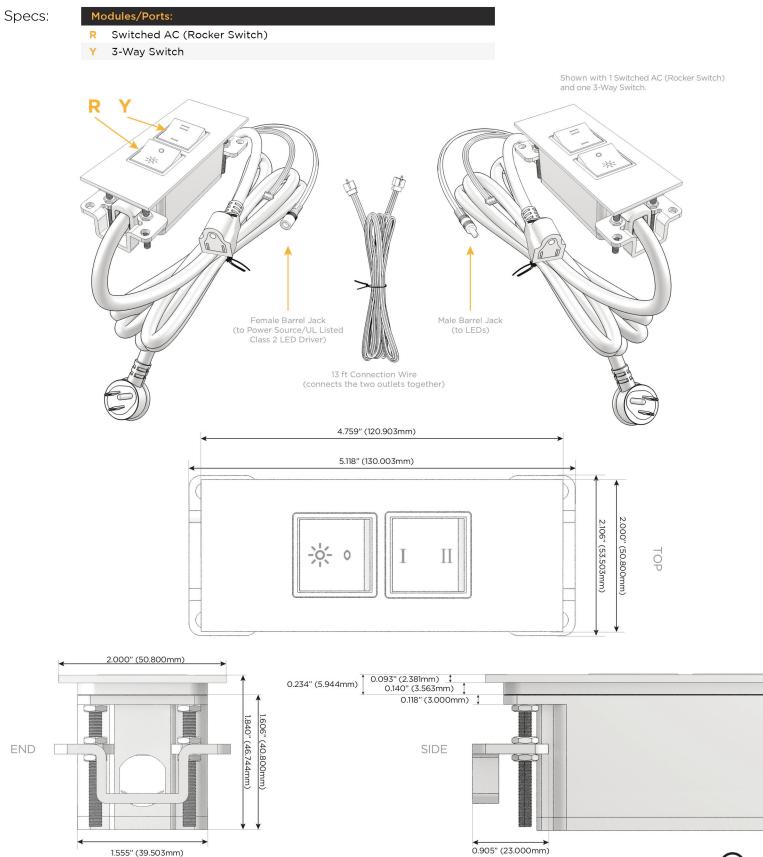

M-POWER-2T-RY-CHATP(2)

Distributed by

Mormax Company, Inc. 8 Westchester Plaza Elmsford, NY 10523 914-699-0101

] sales@mormax.com

🔗 mormax.com

Metro Light & Power's line of power & data solutions offers sophisticated design elements combined with greater ease of installation. Streamlined and low-profile, enhanced by side-exiting cords, our outlets advance the industry with their cutting edge look and feel. We believe flexibility is key, and we provide a variety of mounting options, including the ability to mount in limited spaces. Our outlets are available in many finishes and configurations, in addition to a custom color and finish capability for our clients.

## M-POWER-2T AC POWER& DATA CONNECTIVITY SOLUTION

M-POWER-2T-RY-CHATP(2)

Distributed by

Mormax Company, Inc. 8 Westchester Plaza Elmsford, NY 10523 § 914-699-0101
 Sales@mormax.com

 *S* mormax.com