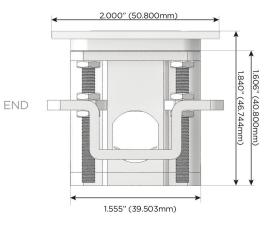

# Specs: Modules/Ports:

R Switched AC (Rocker Switch)

Y 3-Way Switch

Shown with 1 Switched AC (Rocker Switch)