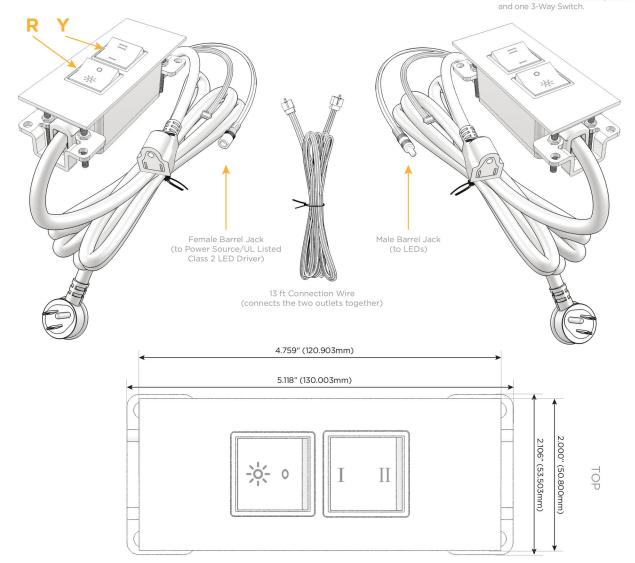

# Plug:

Supplied with Low Profile Flat 45° Angle 120 VAC

Optional Standard Straight 120 VAC Plug

Optional Straight 120 VAC Pass-through Plug

- CLEAN, COMPACT DESIGN
- **STREAMLINED**
- LOW PROFILE
- SIDE-EXITING CORDS
- **PLUG & PLAY**
- 6' AC CORD & PLUG (FLAT PLUG STANDARD)
- **CUSTOMIZABLE CONFIGURATIONS AND FINISHES**
- **UL LISTED FOR MOUNTING IN FURNITURE**
- 15A

UL LISTED AND APPROVED FOR USE ONLY WITH METRO LIGHT & POWER'S UL LISTED LEDS & CLASS 2 UL LISTED LED DRIVERS

# Specs: Modules/Ports:

R Switched AC (Rocker Switch)

Y 3-Way Switch

Shown with 1 Switched AC (Rocker Switch)