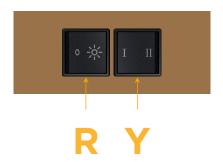

# Specs: Modules/Ports:

R Switched AC (Rocker Switch)

Y 3-Way Switch

Shown with 1 Switched AC (Rocker Switch)