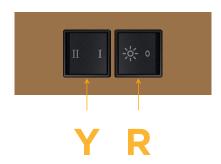

# Specs: Modules/Ports:

R Switched AC (Rocker Switch)

Y 3-Way Switch

Shown with 1 Switched AC (Rocker Switch)