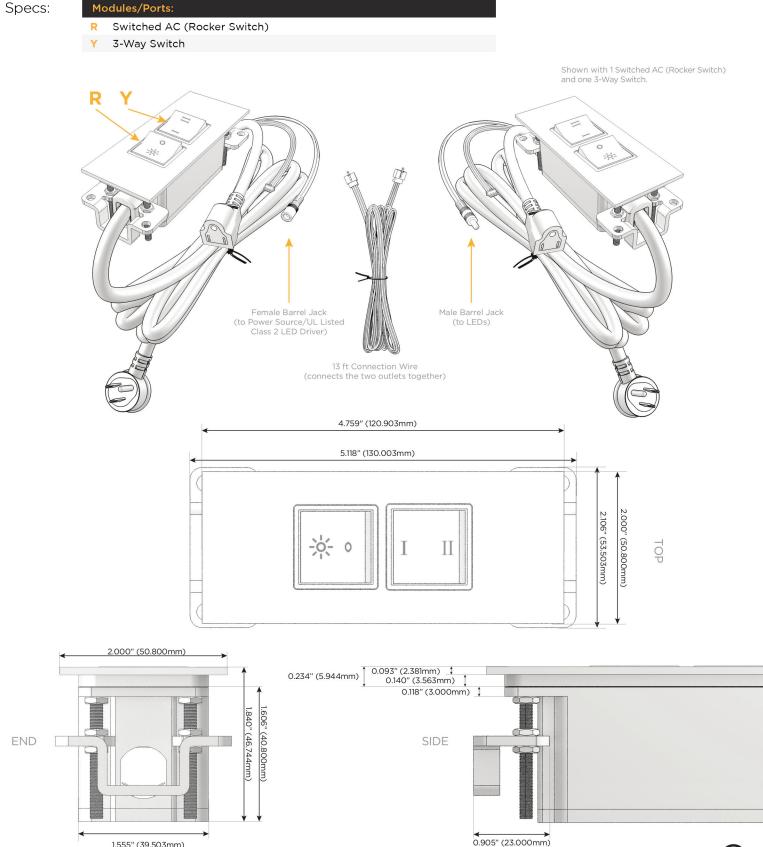

## Trim Plate Finish: **STANDARD BRONZE (ABS)** Custom Finishes Available M-POWER-2T-RY-BZATP(2) Features: **Module/Port Options:** CLEAN, COMPACT DESIGN Α **Tamper Resistant AC Receptacle** STREAMLINED USB-A & USB-C (20W) E LOW PROFILE Double USB-A (Fast Charging Ports - 18W) M SIDE-EXITING CORDS н HDMI **PLUG & PLAY** CAT 6 6 12 RJ 12 6' AC CORD & PLUG (FLAT PLUG STANDARD) X Switched AC CUSTOMIZABLE CONFIGURATIONS AND FINISHES Y 3-Way Switch (Low Voltage) **UL LISTED FOR MOUNTING IN FURNITURE** V USB-C (45W High Speed Charging Port) 15A S USB-C (25W High Speed Charging Port) R Switched AC (Rocker Switch) **Dimmer Switch** D Plug: Supplied with Low Profile Flat 45° Angle 120 VAC Plug **Optional Standard Straight 120 VAC Plug Optional Straight 120 VAC Pass-through Plug**

/ UL LISTED AND APPROVED FOR USE ONLY WITH METRO LIGHT & POWER'S UL LISTED LEDS & CLASS 2 UL LISTED LED DRIVERS