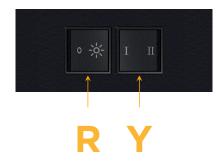

## Modules/Ports:

R Switched AC (Rocker Switch)

Y 3-Way Switch

Shown with 1 Switched AC (Rocker Switch) and one 3-Way Switch.

END