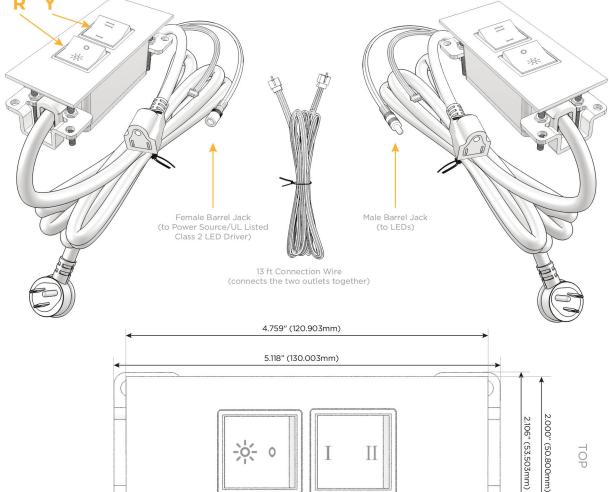

## Plug:

Supplied with Low Profile Flat 45° Angle 120 VAC

Optional Standard Straight 120 VAC Plug

Optional Straight 120 VAC Pass-through Plug

- CLEAN, COMPACT DESIGN
- **STREAMLINED**
- LOW PROFILE
- SIDE-EXITING CORDS
- **PLUG & PLAY**
- 6' AC CORD & PLUG (FLAT PLUG STANDARD)
- **CUSTOMIZABLE CONFIGURATIONS AND FINISHES**
- **UL LISTED FOR MOUNTING IN FURNITURE**
- 15A

UL LISTED AND APPROVED FOR USE ONLY WITH METRO LIGHT & POWER'S UL LISTED LEDS & CLASS 2 UL LISTED LED DRIVERS