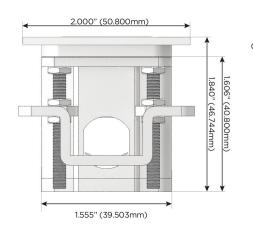

ofile Flat 45° Angle 120 VAC

Optional Standard Straight 120 VAC Plug

Optional Straight 120 VAC Pass-through Plug

- CLEAN, COMPACT DESIGN
- **STREAMLINED**
- LOW PROFILE
- SIDE-EXITING CORDS
- **PLUG & PLAY**
- 6' AC CORD & PLUG (FLAT PLUG STANDARD)
- **CUSTOMIZABLE CONFIGURATIONS AND FINISHES**
- **UL LISTED FOR MOUNTING IN FURNITURE**
- 15A

UL LISTED AND APPROVED FOR USE ONLY WITH METRO LIGHT & POWER'S UL LISTED LEDS & CLASS 2 UL LISTED LED DRIVERS





### AC POWER & DATA CONNECTIVITY SOLUTION

M-POWER-2T-RY-BTP(2)

Specs:

# Distributed by

MORMAX

Mormax Company, Inc.

8 Westchester Plaza

Elmsford, NY 10523

914-699-0101 sales@mormax.com

mormax.com

## Modules/Ports:

R Switched AC (Rocker Switch)

Y 3-Way Switch

Shown with 1 Switched AC (Rocker Switch) and one 3-Way Switch.





END