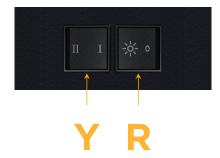

## Modules/Ports:

R Switched AC (Rocker Switch)

Y 3-Way Switch

Shown with 1 Switched AC (Rocker Switch) and one 3-Way Switch.

END