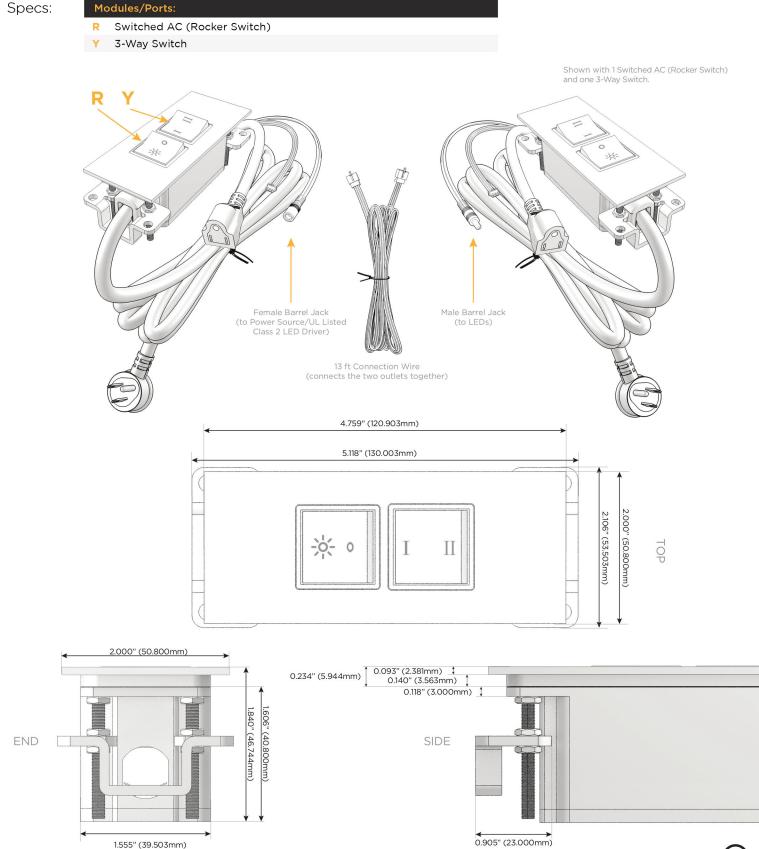

M-POWER-2T-RY-BRTP(2)

Distributed by

Mormax Company, Inc. 8 Westchester Plaza Elmsford, NY 10523 914-699-0101

sales@mormax.com

🔗 mormax.com

Metro Light & Power's line of power & data solutions offers sophisticated design elements combined with greater ease of installation. Streamlined and low-profile, enhanced by side-exiting cords, our outlets advance the industry with their cutting edge look and feel. We believe flexibility is key, and we provide a variety of mounting options, including the ability to mount in limited spaces. Our outlets are available in many finishes and configurations, in addition to a custom color and finish capability for our clients.

## M-POWER-2T AC POWER& DATA CONNECTIVITY SOLUTION

M-POWER-2T-RY-BRTP(2)

Distributed by

Mormax Company, Inc. 8 Westchester Plaza Elmsford, NY 10523 § 914-699-0101
 Sales@mormax.com

 *S* mormax.com