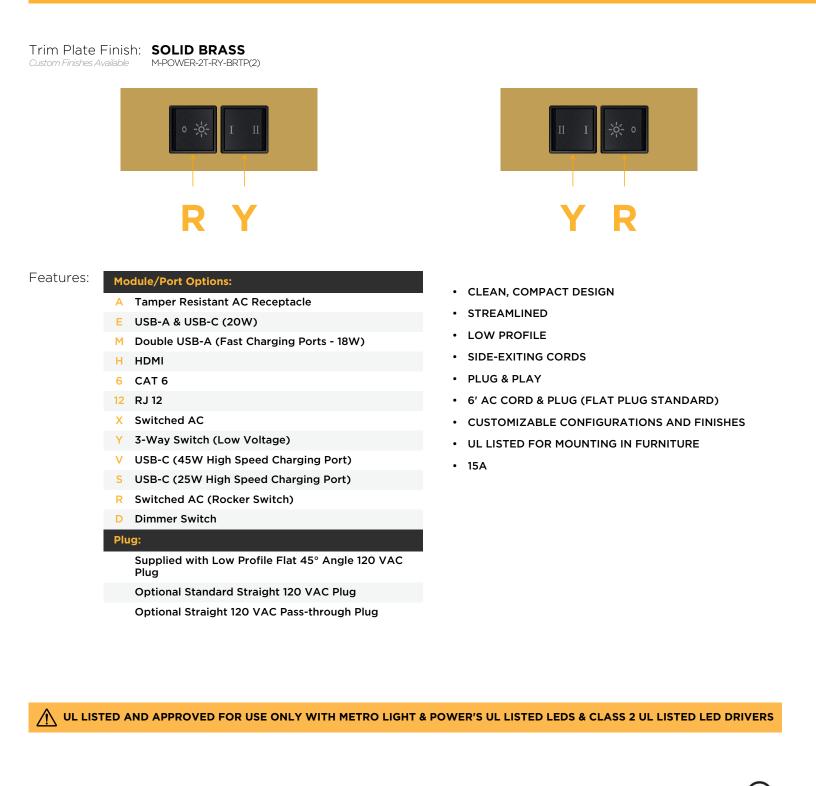

M-POWER-2T-RY-BRTP(2)

Distributed by

Mormax Company, Inc. 8 Westchester Plaza Elmsford, NY 10523 914-699-0101

sales@mormax.com

🔗 mormax.com

Metro Light & Power's line of power & data solutions offers sophisticated design elements combined with greater ease of installation. Streamlined and low-profile, enhanced by side-exiting cords, our outlets advance the industry with their cutting edge look and feel. We believe flexibility is key, and we provide a variety of mounting options, including the ability to mount in limited spaces. Our outlets are available in many finishes and configurations, in addition to a custom color and finish capability for our clients.

## M-POWER-2T AC POWER& DATA CONNECTIVITY SOLUTION

M-POWER-2T-RY-BRTP(2)

Distributed by

Mormax Company, Inc. 8 Westchester Plaza Elmsford, NY 10523 § 914-699-0101
 Sales@mormax.com

 *S* mormax.com