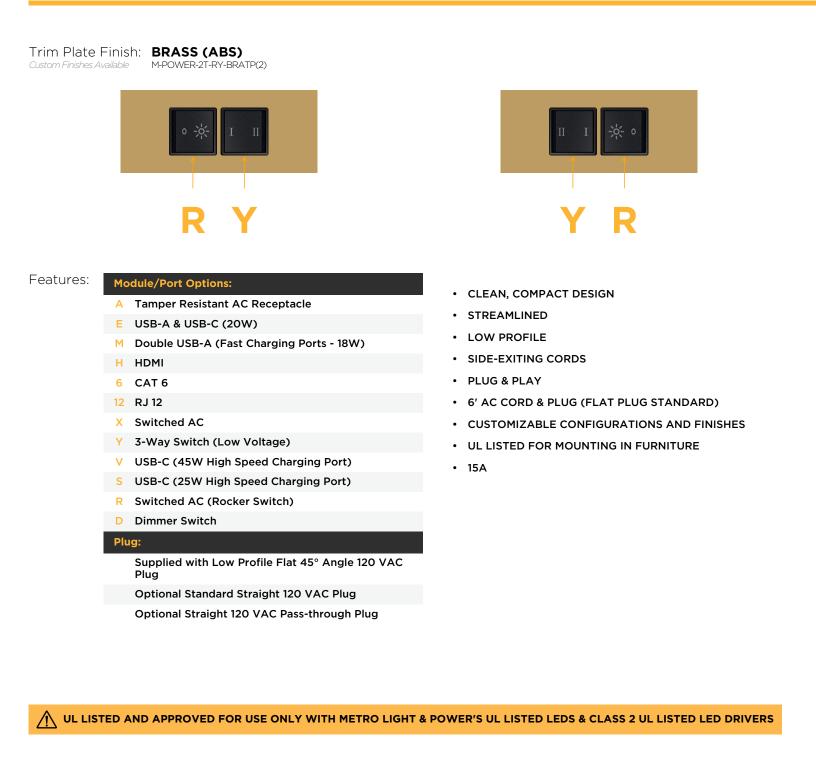

M-POWER-2T-RY-BRATP(2)

Distributed by

Mormax Company, Inc. 8 Westchester Plaza Elmsford, NY 10523 914-699-0101

sales@mormax.com

6 mormax.com

Metro Light & Power's line of power & data solutions offers sophisticated design elements combined with greater ease of installation. Streamlined and low-profile, enhanced by side-exiting cords, our outlets advance the industry with their cutting edge look and feel. We believe flexibility is key, and we provide a variety of mounting options, including the ability to mount in limited spaces. Our outlets are available in many finishes and configurations, in addition to a custom color and finish capability for our clients.