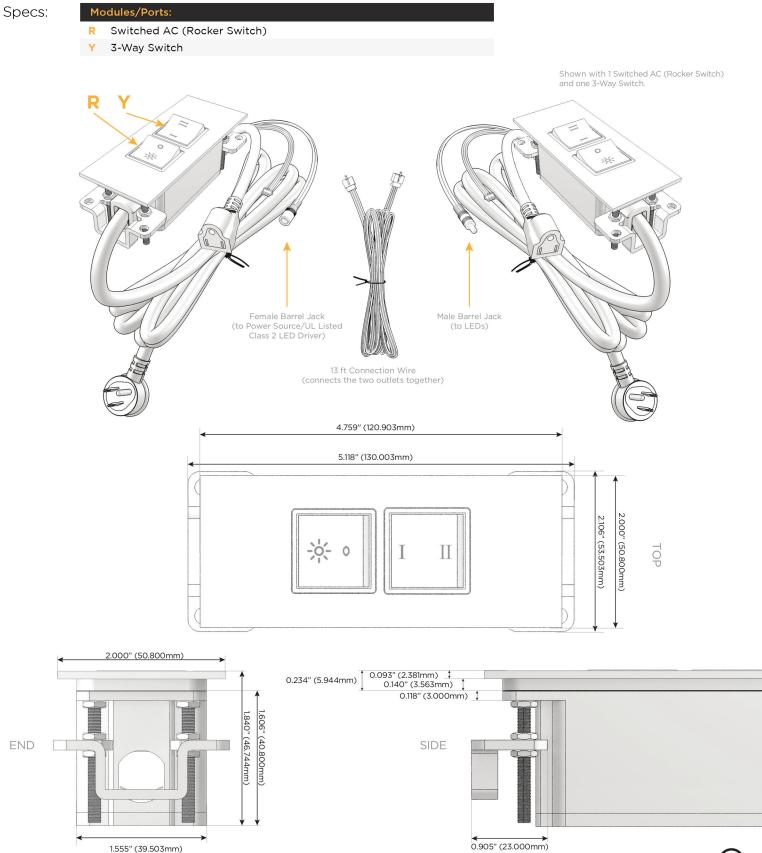

M-POWER-2T-RY-BRATP(2)

Distributed by

Mormax Company, Inc. 8 Westchester Plaza Elmsford, NY 10523 914-699-0101

sales@mormax.com

6 mormax.com

Metro Light & Power's line of power & data solutions offers sophisticated design elements combined with greater ease of installation. Streamlined and low-profile, enhanced by side-exiting cords, our outlets advance the industry with their cutting edge look and feel. We believe flexibility is key, and we provide a variety of mounting options, including the ability to mount in limited spaces. Our outlets are available in many finishes and configurations, in addition to a custom color and finish capability for our clients.